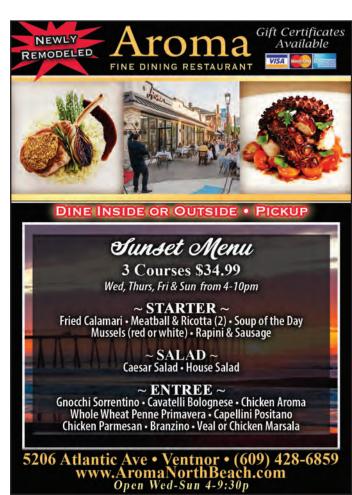

718 Shore Road • Somers Point • (609) 365-1212 • AtlanticTitleService.com Hours: Monday - Friday 8:30am - 5pm

DINNER THEATER at AROMA RESTAURANT
5206 Atlantic Ave. Ventnor, NJ 08406

Tuesdays 2024: March 12, 19, 26 & April 2, 9

6:00 PM Tix: \$45.00

### THREE-COURSE PLATED DINNER/BYOB

CAESAR SALAD/CHICKEN MARSALA or PASTA PRIMAVERA/CANNOLI

SEE FIVE ONE-ACTS

The Facts of life by Tom Chin Forever by Sondra Mandel Get a Job! by Jim O'Hara Lady Bugs by Shella McDonald In a New Jersey Minute

IN ONE NIGHT!

**RESERVATIONS: 347 920-6399** 

Made possible by funds from the Atlantic County Office of Cultural & Heritage Affairs, a partner of the New Jersey State Council on the Arts.

South Jersey Players, Inc. is a 501c3 non-profit org.

### **Dinner Theater 2024**

South Jersey Players presents Dinner Theater at Aroma Restaurant. (5206 Atlantic Ave. Ventnor, NJ 08406) Tuesday evenings: 3/12, 3,19, 3/26 & 4/2, 4/9 at 6 pm. Enjoy a three-course plated dinner (BYOB) followed by five NEW original one-acts.

Playwrights include: Tom Chin, Sondra Mandel, Jim O'Hara, Sheila McDonald and Edward Shakespeare. Actors include: Edward Shakespeare, Jack Parrish, Shirley Belitsky, Leesa Toscano, Parker Smith, Dayle Friedman, Jamie Weinberg, Jared Migden, Shirlee DiBacco, Jim Erickson, Joseph Chialastri, Judy Parrish and Nick Efstatos. Reid Alburger will provide dinner music on classical guitar. Scott Friedman will host the event. Tickets are \$45.00 per person.

Reservations: (347) 920-6399.