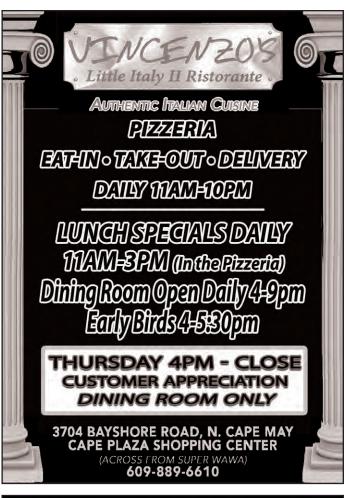

5 PM | Set  | 12:09 | PM |         |
|     | 5  | High | 2:54 PM  | 2.9    |         |      |       |    |         |
|     | 5  | Low  | 8:51 PM  | 0.4    |         |      |       |    |         |
| M.  | 6  | High | 3:33 AM  | 4.3    | 6:22 AM | Rise | 4:12  | AM | 28      |
|     | 6  | Low  | 16:07 AM | 0.2    | 5:56 PM | Set  | 1:21  | PM |         |
|     | 6  | High | 4:04 PM  | 3.2    |         |      |       |    |         |
|     | 6  | Low  | 9:59 PM  | 0.0    |         |      |       |    |         |

# This Week's Weather HIGH 45 THURSDAY, FEBRUARY 29 **LOW 32** HIGH 46 FRIDAY. MARCH 1 **LOW 32** HIGH 52 SATURDAY, MARCH 2 60% LOW 43 HIGH 52 SUNDAY, MARCH 3 40% LOW 45 HIGH 52 MONDAY, MARCH 4 40% LOW 43 HIGH 52 TUESDAY, MARCH 5 50% LOW 43 HIGH 54 50% WEDNESDAY, MARCH 6 LOW 45





### CHEF CHIP'S WILD GAME AND SEAFOOD RECIPE

### **BAKED PISTACHIO ENCRUSTED GROUPER**

### **INGREDIENTS:**

- 2 (6oz.) Grouper Fillets, Skin Off
- 2 Eggs
- 1/4 cup Buttermilk
- 1/2 cup Coarse Ground Pistachios
- 1 cup Panko Bread Crumbs
- 1 tsp Fresh Rosemary, Finely Chopped
- 1 tsp Fresh Parsley, Finely Chopped
- Kosher Salt & Fresh Cracked Black Pepper to Taste



### PREPARATION:

Preheat oven to 375°. In a bowl, mix together: pistachios, bread crumbs, Rosemary and parsley. In a separate bowl, whisk eggs and buttermilk together. Place one fillet at a time into egg wash. Remove from egg wash, place into bread crumb mix and& coat thoroughly. Place fillets on a baking sheet lined with parchment paper. Bake until cooked through. Enjoy!

# SUDOKU

The objective is to fill the grid so th