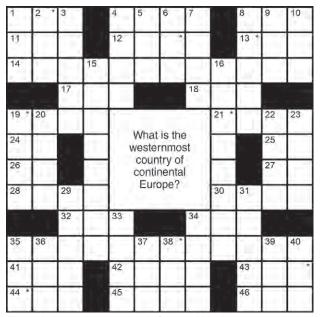

# TV CHALLENGE

The solution to the question is found within the answers in the puzzle. In order to discover this hidden solution, unscramble the letters noted with asterisks within the puzzle.

### Across

- 1. "She loves me \_\_\_\_"
- 4. "Animal House" group
- 8. File-folder feature
- 11. Obstacle
- 12. MSN's butterfly, e.g.
- 13. Potent potable
- 14. Finish line?
- 17. Torment
- 18. They average 100
- 19. Indian's home
- 21. D-Day beach
- 24. In a direction toward
- 25. "And \_\_\_ to bed"
- 26. Upon
- 27. "Kung Fu Panda" panda
- 28. Car dealer no.
- 30. Put up
- 32. Gut reaction?
- 34. Manhandle
- 35. "The Scarlet Letter" heroine
- 41. "Aladdin" prince
- 42. Fountain order
- 43. Moray, e.g.
- 44. Wed
- 45. "Chucky" channel
- 46. Neighbor of Bulg.

### Down

- 1. Hoops grp.
- 2. Dinghy propeller
- 3. Italian fountain for wish-

- 4. Bend
- 5. Engine part
- 6. Back
- 7. Singer Tennille
- 8. Rendezvous
- 9. Reply to a captain
- 10. Put one's two cents in?
- 15. Achilles' heel
- 16. Gender gap issue
- 19. Quark's place
- 20. Princes, e.g.
- 22. Deadly biters
- 23. Catcall
- 29. Perez of "The View"
- 31. Business proprietor
- 33. Come clean, with "up"
- 34. Beseech
- 35. It may be tipped
- 36. Former QB Manning
- 37. "Succession" family name
- 38. Adobe file ext.
- 39. "The Matrix" role
- 40. Popular tree type

Solution: Portugal

| M | 0 | Я |   | ٨  | Н | 入 | S | H. | 3 | 1 | 1 |
|---|---|---|---|----|---|---|---|----|---|---|---|
| ٦ | 3 | 3 |   | A  | a | 0 | S |    | 1 | ٦ | A |
| 3 | N | И | ٨ | Я  | û | Я | Ξ | 1  | S | 3 | Н |
|   |   | Μ | A | Ы  |   |   | Н | 0  | 0 |   |   |
| 1 | S | 0 | d |    |   |   |   | д  | В | S | M |
| 0 | р |   | 7 |    |   |   |   | S  |   | N | 0 |
| 0 | S |   | A |    |   |   |   | К  |   | 0 | 1 |
| Н | A | 1 | n |    |   |   |   | A  | 1 | S | A |
|   |   | S | O | 1. |   |   | X | 3  | Λ |   |   |
| 1 | 3 | Y | 3 | N  | 0 | a | Ξ | M  | Ξ | В | A |
| 3 | ٨ | Я |   | 0  | 9 | 0 | 7 | 1  | Я | A | 8 |
| В | A | 1 |   | 1  | A | В | H |    | 1 | 0 | Ν |