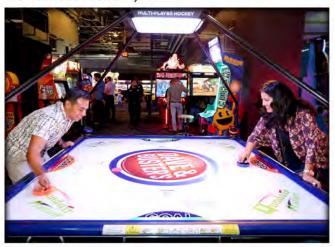

### Greater Atlantic City Concierge Association's Hot Spot:

Dave and Buster's
Submitted by: Judy Brenna, GACCA Communications Director
Catering & Events Director, Blue Dog Hospitality Group

Name and Location: Dave and Buster's is located on the corner of Atlantic and Missouri Avenues, 2120 Atlantic Ave, in Atlantic City, NJ.

Hours of Operation: We are open Monday-Thursday from 11am-12am, Friday from 11am-1am, Saturday from 10am-1am, and Sunday from 10am-12am.

Parking Directions/Tips: Closest parking lots to us are Bass Pro Shop, which is approximately \$10, and the parking lot across from us, on corner of Missouri and Atlantic, which is also approximately \$10.

What does your venue specialize in? When families are coming to Dave and Buster's, they two things in mind: food and games. Not only do we have great food, great drinks, and great games, we have great sports watching!

What is the current reason one MUST come to your venue? Where else can you Eat, Play, Watch and Drink all under one roof? Come watch the game on our 40ft WOW WALL!

What is your secret favorite that the crowds have yet to discover? Come visit and we will show you!

Why is your venue a necessary part of Atlantic City? Dave and Busters' provides a safe, fun, family-oriented outing! Something to do for EVERYONE.

Do you have a signature dish or drink? We have many signature dishes and drinks! Including our Busters Bacon Burger and our Watermelon Margarita with strawberry infused ice cubes! Finished with our strawberry shortcake where a dollar from every order goes to the Make A Wish Foundation!

Would you like to highlight a star employee? We have a talented, fun-loving staff that will make your visit memorable!

What are some other special reasons to come visit? Who doesn't like video games? Or watch a sporting event on our gigantic TV screens! We show many PayPer View events also. We host birthday parties, company holiday parties, team building activities, and so much more.

Do you have any weekly specials or upcoming events? We have happy hours from 4-7pm Monday-Thursday, Late-Night Bites for \$5 from 10pm-close, AND every Wednesday we have ½ price games! Also military and first responders get 15% off food & drinks with a valid military/first responder ID - What's Another Word for Winner? Veteran. Nurse. Firefighter. EMT. Officer. Doctor. Hero.

Contact info: www.DaveandBusters.com • (609) 572-8100