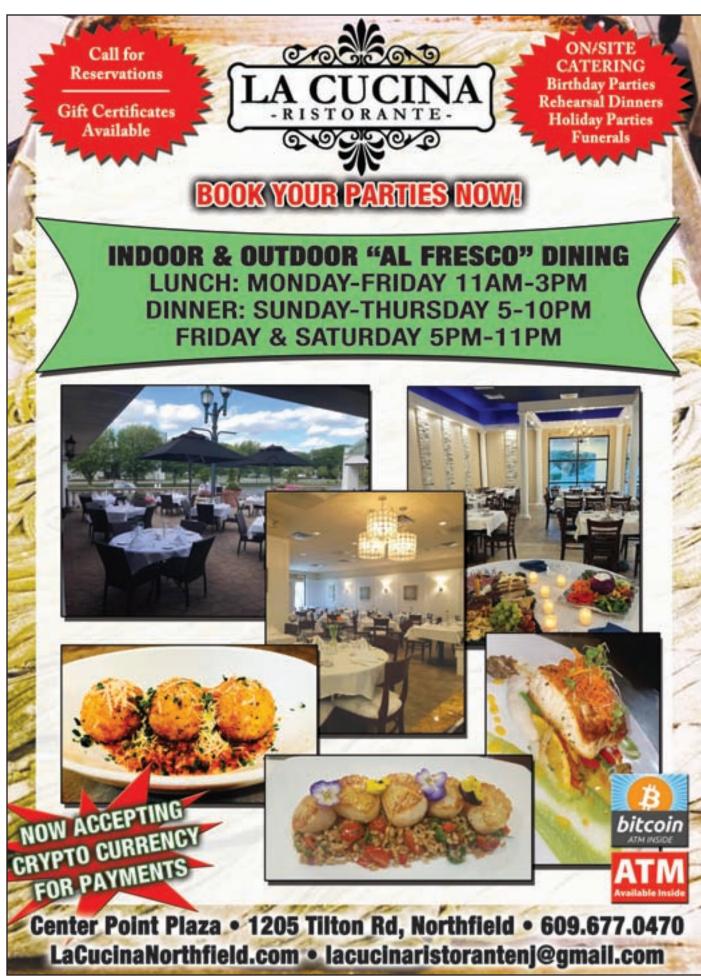

#### MORE ROOM MEANS MORE DINING

Since opening years ago, La Cucina in Northfield's Center Point Plaza has overcome the Covid years. The restaurant continued its expansion last year by acquiring the adjoining area that had operated for years as a bridal shop. The terrific space is perfect for dining and hosting private parties. This summer promises increased days/hours of operation. I attended a group get-together dinner for 26 this past Monday night. Seated in the new dining room, another small party was across the floor. Ample service staff attended to our three tables.

La Cucina hasn't changed its menu much in all these years, but there are plenty of choices. If you like Marsala dishes, their version is very good. Other people at the table complimented the branzino. No one had dessert, but the appetizers and salads ordered were a good size.

Two benefits? Parking is plentiful in the shopping center's parking lot and La Cucina is a BYOB. If the weather clears up, the lovely courtyard will soon be filled with diners for either lunch or dinner. https://www.lacucinanorthfield.com/