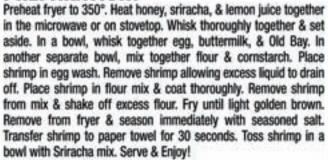

#### CHEF CHIP'S WILD GAME AND SEAFOOD RECIPE HONEY SRIRACHA SHRIMP

#### INGREDIENTS:

- · 8 oz Large Shrimp, Peeled & Deveined
- 1 Large Egg
- 1 Tbs Buttermilk
- 2 Tsp Old Bay Seasoning
- Seasoned Salt to Taste
- 1 3/4 Cups All-Purpose Flour
- 1/4 Cup Cornstarch
- 1 Tbs Sriracha Sauce
- 2 Tbs Honey
- 1/2 Tsp Fresh Squeezed Lemon Juice

#### PREPARATION: