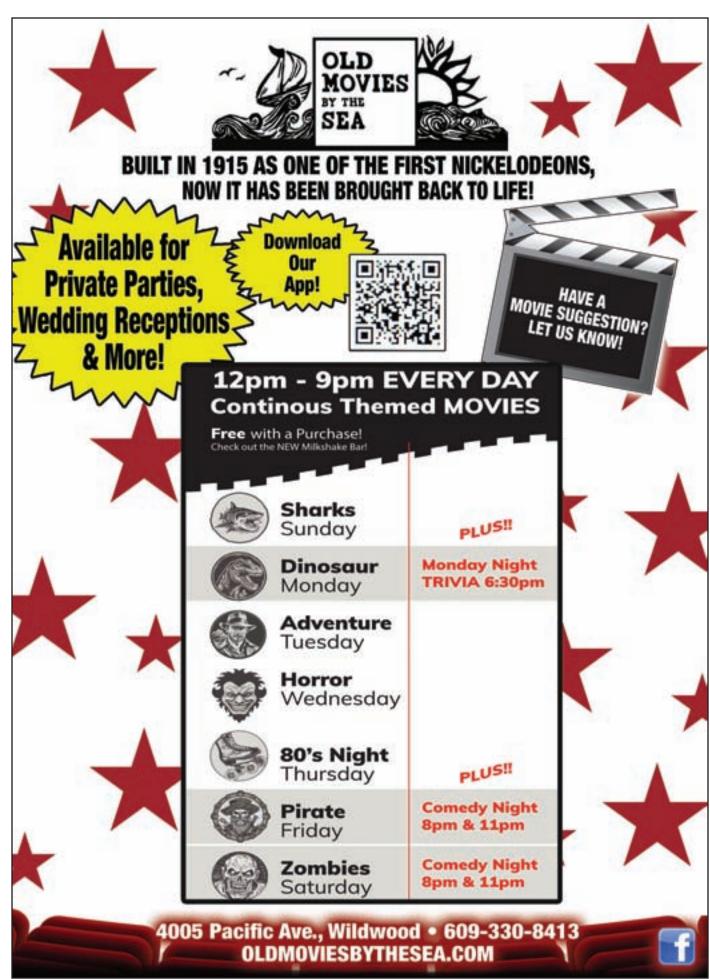

|
|        | <b>**</b> ★★ Star Wars: The Rise of Skywalker ('19 |                                                          |               |                     | 19) Carrie Fisher. Lazarus Pr (N)          |                       |                             | • 1          |                       |                              | Wars: Rise o     |                     |                    |
| USA    | Law & Ord                                          | aw & Order: SVU Law & Order: SVU                         |               |                     |                                            | ler: SVU              | ler: SVU                    | Law & Ord    | er: SVU               | Intent"                      | Law-SVU          |                     |                    |









## VENTNOR FREE CONCERTS: WEDNESDAYS SUNSET AT SKI BEACH

Ski Beach – Dorset and Burk Avenues Crafters & Vendors – begins at 5:00 p.m. Band – begins at 6:00 p.m.

ALSO: National Night Out @ Ventnor Heights Ball Fields —
Tuesday, August 1 — Plaid Salmon & The Exceptions — Party/Horn Band, a little bit of everything
Crafters & Vendors — begins at 5:00 p.m. / Music — begins at 6:00 p.m.

| Legacy                    | July 5, 2023    | Top 40 party hits                           |
|---------------------------|-----------------|---------------------------------------------|
| B Street Band             | July 12, 2023   | Springsteen Tribute Band                    |
| Funk Daddy                | July 19, 2023   | Funk Dance Band                             |
| The Business              | July