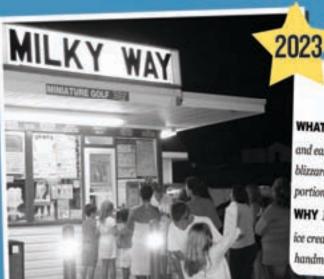

#### PORTRAIT OF THE JERSEY CAPE

Chill Out at this 58-year-old classic ICE CREAM STAND

#### Milky Way Ice Cream & Mini Golf

Villas

WHAT It is truly a local favorite. Located in a quaint bayside town, it is well known and easy to find. They have softserve and hand dipped ice creams. Milkshakes, blizzards, frozen bananas, water ice, and sundaes. The prices are great and their portions are generous,

WHY Milky Way Ice Cream and Mini Golf has a true nostalgic feel of the neighborhood ice cream hang out. It's a perfect stop for the family on a hot summer evening for handmade ice cream treats followed by a game of putt-putt.