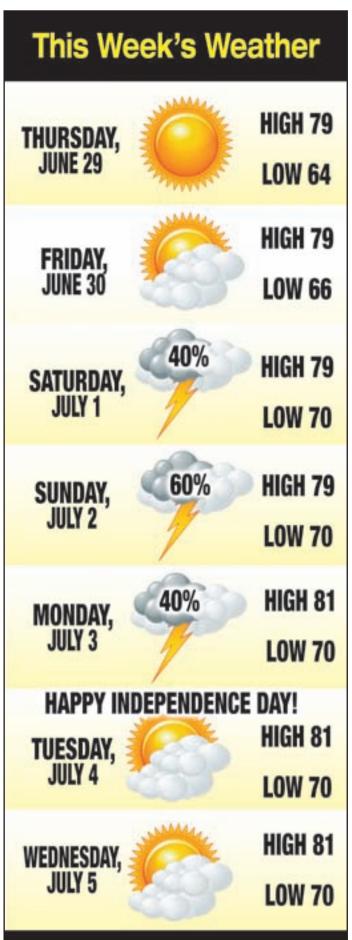

|                    |                      |                     |
|         | <b>9-1-1</b> "Susp                     | <b>9-1-1</b> "Suspicion" <b>9-1-1</b> "Survivors" |              |             |                                                | 9-1-1 "Panic" 9-1-1 |                     |                 |                      |                     | 9-1-1              | 9-1-1                |                     |
| PAGE 22 |                                        |                                                   |              |             |                                                |                     |                     |                 |                      |                     |                    |                      |                     |

















#### **TIDE TABLE**

#### Tides for Atlantic City Starting with June 22, 2023

| Day |                      | High<br>/Low |                                | de<br>me | Height<br>Feet           |              | Moon        | Time           |    | % Moon<br>Visible |
|-----|----------------------|--------------|--------------------------------|----------|--------------------------|--------------|-------------|----------------|----|-------------------|
| Th  | 22<br>22<br>22<br>22 | High<br>Low  | 5:19<br>11:15<br>4:56<br>11:15 | AM<br>PM | 0.5<br>3.3<br>0.8<br>4.3 |              |             | 9:23<br>11:53  |    | 11                |
| F   | 23<br>23<br>23<br>23 | High<br>Low  | 5:59<br>11:59<br>5:41<br>11:56 | AM<br>PM | 0.6<br>3.3<br>0.9<br>4.1 |              | Rise