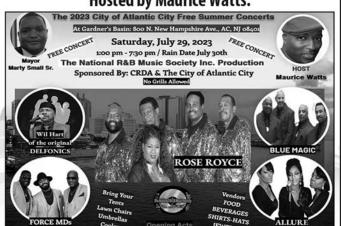

# ATLANTIC CITY SUMMER CONCERT

#### GARDNER'S BASIN CONCERT 800 New Hampshire Ave. 1pm-7:30pm

The National R&B Music Society Inc. presents their 2023 Atlantic City FREE Summer Concert at Gardner's Basin on July 29. Vendors on site. Bring your tents, chairs, umbrellas, or coolers. Rain date: 7/30.

The line up includes Rose Royce, Wil Hart of the Delfonics, Blue Magic, Force MD's, and Allure. Hosted by Maurice Watts.

9306 AMHERST AVE., ON THE BAY, MARGATE • 822-8423