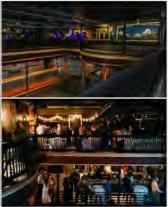

### Greater Atlantic City Concierge Association's Hot Spot:

Anchor Rock Club
Submitted by: Judy Brenna, GACCA Communications Director
Catering & Events Director, Blue Dog Hospitality Group

Name of venue: Anchor Rock Club

Where are you located? 247 S. New York Avenue in Atlantic City.

Hours of operation: We are open 24 hours Sunday through Saturday!

Parking tips: Right up the block is the Park Place Parking Lot. It's located on the south side of the street, about a half block from the venue. There is also some street parking available on New York Ave.

What does your venue specialize in? For those who are about to rock we salute you! Anchor Rock Club is Atlantic City's independent music venue, located just off the boardwalk in AC's Orange Loop neighborhood. There's not a bad seat in the house and you're never far from one of several bars, each serving a mix of local beers and spirits as well as the big-name brands.