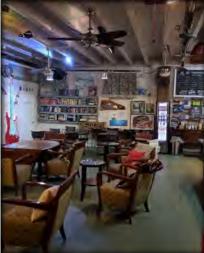

#### Greater Atlantic City Concierge Association's Hot Spot:

Ventnor Coffee
Submitted by: Judy Brenna, GACCA Communications Director
Catering & Events Director, Blue Dog Hospitality Group

Name and Location: Ventnor Coffee is located 108 North Dorset Avenue in Ventnor.

What does your venue specialize in? We specialize in multiple specialty lattes... Our best seller is the Banana Bread Latte

What is the current reason one MUST come to your venue? We have the most laid-back atmosphere where you truly feel like you are a part of a family. There is comfortable seating which includes couches! Our eclectic decor keeps you entertained!

Why is your venue a necessary part of Atlantic County? We are a small part of the music scene in Atlantic County. During the summer months, every Friday evening, we have live music with local musicians. Starting back up at the end of April, we will be offering an Open Mic every Thursday from 6:30pm-9pm. Bring your music, jokes and poems!