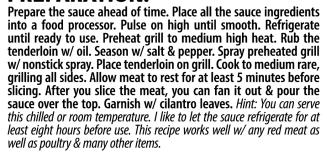

## GRILLED VENISON TENDERLOIN W/ SPICY CHIPOTLE SAUCE

## **INGREDIENTS:**

- 1 Trimmed Venison Tenderloin
- For Garnish:
- Fresh Cilantro Leaves
- 1 Tbsp Olive Oil
- Kosher Salt & Fresh Cracked Black Pepper to Taste For Sauce:
- 3 Tbsp Canned Chipotle Peppers in Adobo Sauce
- 1 Tbsp Tomato Paste
- 1/4 cup Rough Chopped White Onion
- 1 Clove of Garlic
- 1/8 tsp Ground Cumin
  1/2 tsp Smoked Paprika
  2 Tbsp Cider Vinegar
- 1/2 tsp Lime Juice
- 1 Tbsp Honey
- Kosher Salt to Taste

## PREPARATION:

The objective is to fill the grid so that each column, each row, and each of the nine 3x3 boxes contains the digits from 1 to 9.

|   | 6 5 | 5 | 4 | 8 | 2 |   |   |   |
|---|-----|---|---|---|---|---|---|---|
| 9 | 8   |   | 6 |   |   |   |   | 4 |
| 2 |     | 1 |   |   |   | 2 | 3 | 3 |
|   |     | 8 |   | 1 |   |   |   |   |
|   |     | 2 | 8 |   | 5 | _ | 9 | 9 |
|   |     |   |   | 9 |   |   | 4 | 4 |
| 5 |     | 3 |   |   |   | - | 7 | 7 |
| 8 | 1   |   |   |   | 9 |   |   | 2 |
|   |     |   | 3 | 2 | 4 | 0 | 8 | 8 |