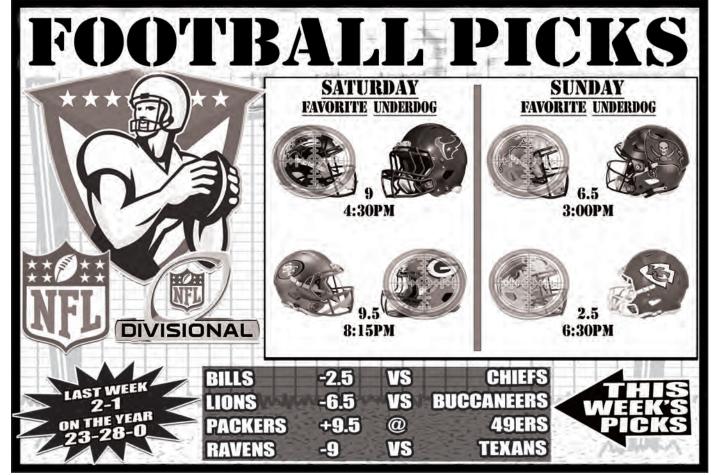

## January 26 & 27 - INDOOR AUTO RACING

Jim Whelan Boardwalk Hall

The Indoor Auto Racing Series returns to Jim Whelan Boardwalk Hall for another year of high-speed excitement.

Tickets for both nights of the NAPA AUTO PARTS weekend will go on sale to the public on Thursday, September 14th. Special pre-sale offers will be made available to previous customers leading up to the public on sale date.

## February 3 - ATLANTIC CITY WING FEST

Golden Nugget

This all-you-can-eat wing festival will allow you to taste wings from 15 - 20 restaurants. Vote for your favorite and see who wins - Saturday, February 3, 2024 at the Grand Ballroom at the Golden Nugget Atlantic City.