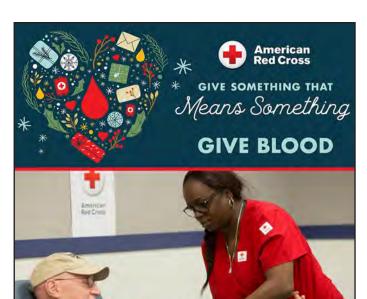

## Why Donate Blood?

You don't need a special reason to give blood. You just need your own reason.

Some of us give blood because we were asked by a friend.
 Some know that a family member or friend might need blood some day.
 Some believe it is the right thing to do.

Whatever your reason, the need is constant and your contribution is important for a healthy and reliable blood supply. And you'll feel good knowing you've helped change a life. To lean more, visit www.redcross.org

The need is constant. The gratification is instant. Give blood.