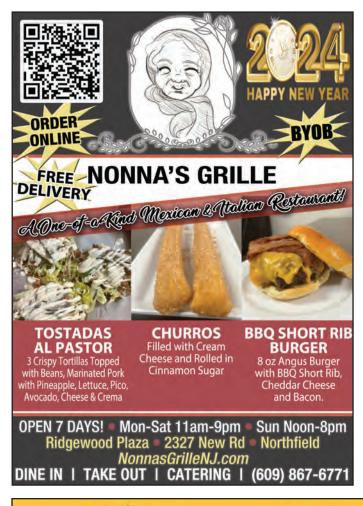

## Nonna's Grille

Name and location of venue: Nonna's Grille is located at 2327 New Road in Northfield at Ridgewood Plaza

Hours of Operation: Monday-Saturday: 11am-9pm. Sunday: 12pm-8pm

Parking directions/tips: Free parking right out front!

What does your venue specialize in? Nonna's is a one-of-a-kind Mexican & Italian Restaurant

What is the current reason one MUST come to your venue? The latest special menu which includes garlic bread taken to the next level with mozzarella cheese, pepperoni and tomato sauce, BBQ Rib Burger, Tostadas Al Pastor marinated pork with pineapple, lettuce, pico, avocado, cheese and crema, Land and Sea fajitas, Veal and Shrimp Parmesan and Churros!

**Do you have a signature dish?** There are so many amazing dishes but the Nonna's Special is a signature dish named after the Flores' late grandmother who inspired Nonna's Grille with her love of cooking. Nonna's Special is delicious with Sautéed chicken with mushrooms and broccoli in a vodka sauce finished with mozzarella cheese. The Nonna Salad is amazing with Blackened Cajun Chicken, romaine lettuce, tomatoes, red onion, avocado and corn! If you want a Mexican dish one of the top picks is the Birria Burrito which has braised beef, queso and a side of consome, and all burritos are filled with a choice of Mexican or white rice, black beans, lettuce & pico de gallo...yum, so good!

Why is your venue a necessary part of Atlantic County? ? It is a quality restaurant that creates from the heart. It is great for a nice night out for a complete dinner or pizza and sandwiches for those nights on the run or for a casual evening out.

What are some other special reasons to come visit? The menu options at Nonna's Grille are all fan favorites and the serving sizes are generous! The variety of delicious dishes does make choosing the meal a little challenging but having that many great choices makes everyone in the group happy and that is the goal whether you are dining in or taking out.

**Do you have any weekly specials?** Yes! This week's specials include a fried combo appetizer (mozzarella sticks, fried raviolis and poppers), beef tacos, chicken fiesta panini, sherry chicken & shrimp over pasta, and eggplant rollatini. Check out the Facebook page "Nonna's Grille" regularly for the latest specials. Pro tip: when you order any soup, ask for a bread bowl!

Please share any important information locals and visitors should know about: Nonna's Grill has a nice catering menu that meets any groups needs and at reasonable rates. Also if you are dining in, you can BYOB.

Contact: Call: (609) 867-6771 Email: nonnasgrille@g-mail.com Website: nonnasgrillenj.com Social: facebook.com/people/Nonnas-Grille/100092700692148 instagram.com/nonnasgrille