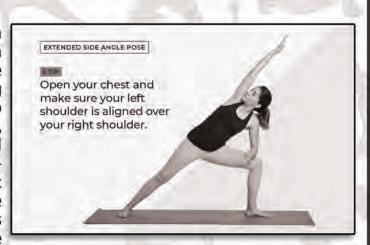

## YOGA POSE OF THE WEEK -Extended Side Angle (Utthita Parvakonasana)

Extended Side Angle Pose is often taught in Vinyasa flow classes as part of a standing sequence. It is a great opportunity to deepen into a classic shape with a focus on balance, breath, and extending through the side body. You might also use it to prepare for poses that have a wide groin spread, such as Bound Angle Pose or Wide-Angle Seated Forward Fold Pose. Extended Side Angle strengthens and stretches the legs, hips, and hamstrings. It also opens the chest and shoulders, which can be beneficial if you have any stiffness in your shoulders or back. Extended Side Angle is also a great side body stretch.