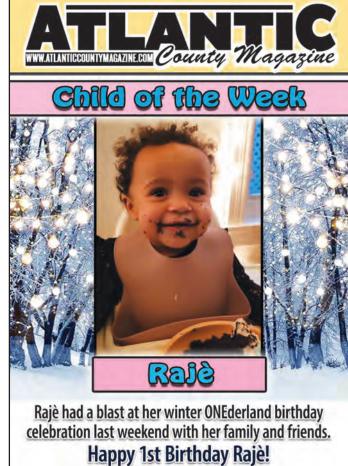

Veterans Counseling Hotline: 866-VETS-NJ4 (838-7654) • njvet2vet.com

National Domestic Violence Hotline: 800-799-7233 • thehotline.org

Atlantic County Magazine's 2024 Happy New Year Contest How does the contest work? All entries must be received by Wed, Jan 24, 2024. One entry per child. To enter, take a picture of your child holding up their completed coloring page and email it to atlanticcountymagazine@ comcast.net with the subject "Coloring Contest." Be sure to include child's name, age and how they're planning on ringing in the New Year as well as any goals or plans for 2024. Are there prizes? Yes! The winner will be featured in Atlantic County Magazine as "Child of the Week" with their art!