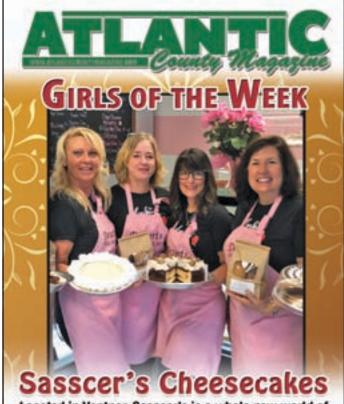

& Makenzie

4

609-926-8900 www.DrFresh.info 6 Shore Rd. Linwood, NJ 08221

Located in Ventnor, Sasscer's is a whole new world of fabulous desserts with over 40 flavors of cheesecakes, pies and decadent cakes. This is your one-stop-sweetshop for the Big Game, any special occassion or to treat yourself just because. Check out there ad on page 2