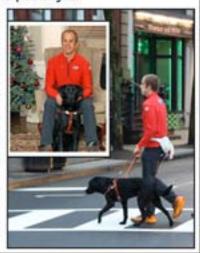

# The Seeing Eye Celebrates 18,000 Seeing Eye® Teams

In December, The Seeing Eye passed an important milestone when it paired Kyle Coon of Colorado Springs, Colo. with a 2-year-old black Labrador retriever named Hugh, making them the 18,000th team to graduate from the program since 1929. This milestone is reached as the non-profit approaches its 94th anniversary in January.