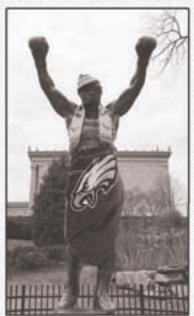

The film's main character, Rocky Balboa, conducted his daily training regimen, including running up the 72 steps leading to the Philadelphia Museum of Art in Philadelphia. In the iconic movie scene, Rocky raises his arms to the song. The visual and the accompanying music create a powerful film moment and reminds us all to dream big. The pose is so iconic, that a statue capturing the spirit of that pose was created and has enjoyed display at Philadelphia's now demolished Spectrum and now near the foot of the Philadelphia Museum of Art aforementioned steps. The song is played at other sporting events, but more so in Philadelphia and the Philly area.