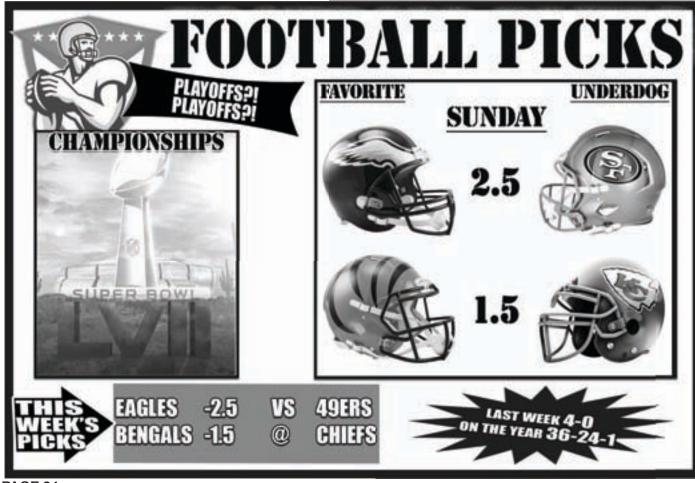

competition?
- 8) When was the singleelimination and divisional adopted?
- 9) Who won last year's All-Star game?
- 10) Who won the first MVP award in All-Star competition?

#### Answers:

- 1) 1947, when the NHL All-Stars defeated the defending champion Toronto Maple Leafs, 4-3
- 2) 1967, when the Montreal Canadiens registered a 3-0 win over the NHL All-Stars 3) Wayne Gretzky (1983), Mario Lemieux (1990), Vincent Damphousse (1991), Mike Gartner (1993) Dany Heatley (2003), John Tavares (2015) and Tomas Hertl (2020) each have scored four goals in a game
- 4) Gordie Howe, with 23 (1948-80)
- 5) Wayne Gretzky and Mario Lemieux, each with 13 6) 1998
- 7) Wayne Gretzky and Mario Lemieux, with three apiece 8) 2016
- 9) The Metropolitan Division 10) Eddie Shack of the Toronto Maple Leafs in 1962





Call for Reservations

Gift Certificates Available



ON/OFF-SITE CATERING Birthday Parties Rehearsal Dinners Holiday Parties

# **BOOK YOUR HOLIDAY PARTIES NOW!**

# **INDOOR & OUTDOOR "AL FRESCO" DINING**

LUNCH: MONDAY-FRIDAY 11AM-3PM DINNER: SUNDAY-THURSDAY 5-10PM FRIDAY & SATURDAY 5PM-11PM



Center Point Plaza • 1205 Tilton Rd, Northfield • 609.677.0470