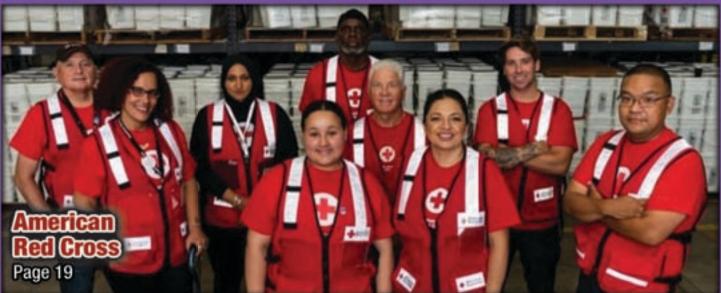

## Why Donate Blood?

You don't need a special reason to give blood.
You just need your own reason.

- . Some of us give blood because we were asked by a friend.
- Some know that a family member or a friend might need blood some day.
- . Some believe it is the right thing we do.

Whatever your reason, the need is constant and your contribution is important for a healthy and reliable blood supply. And you'll feel good knowing you've helped change a life. To learn more, visit www.redcross.org

The need is constant. The gratification is instant. Give blood™

Better Service. Better Care. Better Results.

- Chiropractic for All Ages
- Nutrition
- Weight Loss
- Personalized Care
- Results

Call Now to Schedule Dr. Jennifer Fresh, DC Dr. John Fresh, DC Your Appointment!