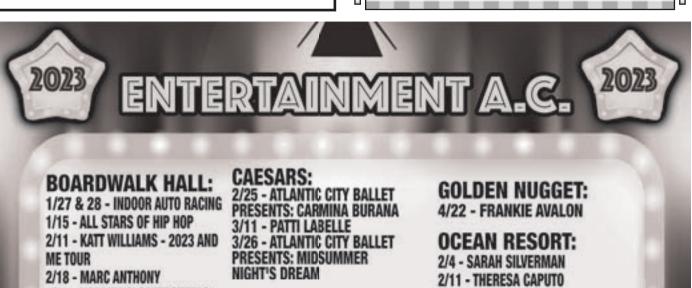

#### **FUN ON THE BOARDWALK**

Atlantic City's historic Boardwalk Hall has a full calendar of entertainment coming up throughout the winter. Enjoy fun musical and sporting events almost every

weekend. All tickets are available through www.ticketmaster.com.

Most events are in the evenings. but a few have multiple times. Check the website carefully. After enjoying the events, why not have an early or late meal at one of the many dining options listed here in this issue.

Indoor Auto Racing-1/27 and 1/28

Katt Williams-2023 and Me Tour- 2/11

Marc Anthony Viendo Tour- 2/18

Harlem Globetrotters- 2/20 NJSIAA State Wrestling Championships- 3/2-3/4

2023 MAAC Basketball Championships- 3/7-3/11

**Journey with Special Guest** 

T0T0- 3/17 New Edition: Legacy Tour- 3/18

FEEDBACK FROM YOU I would love to hear your ideas/suggestions. Email atlanticcountymagazine@comcast.net. In the subject line, put FEEDBACK FOR SHARON and it will be forwarded.

2/20 - HARLEM GLOBETROTTERS

HARD ROCK:
2/10 & 11 - MÖTLEY CRÜE &
DEF LEPPARD
2/16-18 - BILLY STRINGS
2/19 - VALENTINE'S SOUL JAM
3/4 - SOUL II SOUL TOUR

BORGATA:

1/28 - WHITNEY CUMMINGS 2/3 - CHRIS ROCK 2/18 - JOHN PIZZI 2/24 - SAM MORRIL 2/25 - EDDIE B.

3/3 - SMOKEY ROBINSON 3/10 - JO KOY AND FRIENDS 3/31 - KENNY WAYNE SHEPHERD 2/17 - BUSH

2/18 - KOOL & THE GANG

2/25 - ELVIS COSTELLO

TROPICANA:

3/18 - BLUES IS ALRIGHT Tour 3/25 - Chaka Khan