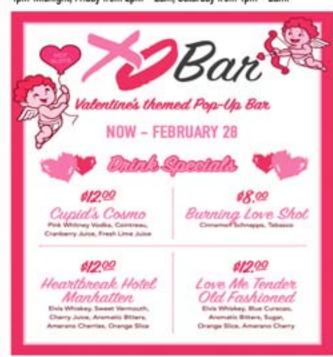

## Greater Atlantic City Concierge Association's HOT SPOT XO BAR

Where is XO Bar located? 1133 Boardwalk, Atlantic City, NJ 08401. Resorts Casino Hotel has transformed Bar One into a Valentine's Day Pop-Up Bar. Located on the Resorts casino floor just steps from the hotel lobby, XO Bar is the perfect place to unwind with a glass of wine or turn up the action with our specialty Valentine's cocktails and live entertainment.

When are you open? Sunday from 2pm – Midnight, Monday – Thursday from 4pm-Midnight, Friday from 2pm – 2am, Saturday from 1pm – 2am.

What does your venue specialize in? Valentine's Themed Drinks, giveaways and more!

What is your secret favorite that the crowds have yet to discover? The Burning Love Shot – the perfect balance of sweet and spicy.

Why is XO Bar a necessary part of Atlantic City? The XO Bar is the only Valentine's themed Pop-Up Bar in Atlantic City. It gets people in the Valentine's Day spirit and a reason to come out and celebrate love!

Are there any special events coming up? Gather your gal pals and get ready to celebrate Galentine's Day on February 13! Join us for a live-singing, comedy cabaret with Brittany Lynn as the hostess, featuring Joelene Cuisine, Joy Marnier, Chris Murphy, and Dj Da\_BooBoo! For more details, visit https://bit.lv/3szlEhc

What are some other special reasons to come visit XO Bar? We have four Valentine's themed drinks this year at the XO Bar. The Cupid's Cosmo, Burning Love Shot, Love Me Tender Old Fashioned and the Heartbreak Hotel Manhattan. Sip on a cocktail and take a seat in the kissing booth!

Please share any important information locals and visitors should know about XO Bar. At XO Bar from now through February 28th, guests can feel the love and enjoy specialty-crafted Valentine's cocktails in an atmosphere that will have you head over heels. Featuring live music every weekend, guests can also dance and sing the night away. Bring a loved one and get into the Valentine's Day spirit at XO Bar.