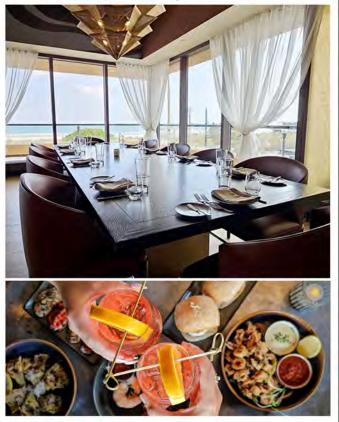

## ATLANTIC COUNTY

Name and Location: II Verdi Restaurant is located inside the Tropicana Casino and Resort, at 2831 Boardwalk, Atlantic City

Hours of Operation: Wednesday, Thursday, and Sunday from 5pm-9pm; Friday and Saturday from 5pm-10pm

**Parking Directions/Tips:** Tropicana offers both self-parking as well as valet for your convenience at \$10.00 per visit with unlimited in and out parking privileges. Guests not requiring overnight accommodations are subject to a \$10.00 self-parking fee or a \$15.00 valet parking fee.

What does your venue specialize in? Ranked one of the top overall restaurants in Atlantic City by OpenTable, il Verdi has offered delicious, authentic Italian cuisine for over 40 years, including handmade pasta and other Italian delicacies.

What is the current reason one MUST come to your venue? We have one of the most breathtaking ocean views, and the BEST happy hour in town! Greater Atlantic City Concierge Association's Hot Spot: Il Verdi Submitted by: Judy Brenna, GACCA Communications Director Catering & Events Director, Blue Dog Hospitality Group

What is your secret favorite that the crowds have yet to discover? You may never think to order a pork chop in an Italian restaurant but if you try ours, you will never forget the flavors. To die for!

Why is your venue a necessary part of Atlantic City? Aside from our long-standing history, serving authentic Italian cuisine, our restaurant offers a beautiful ambiance that can be an essential part of any social or business gathering. We have outside seating in the summer that offers dining directly above the boardwalk. Only a few restaurants in the city can be proud to offer this type of dining experience.

**Do you have any weekly specials?** Indulge in a true Italian Happy Hour at il Verdi. The perfect setting to unwind with friends over refreshing cocktails and tasty bites. We have an incredible happy hour every day we are open from 5-6:30pm at the bar and the bar area. Check out our Happy Hour Menu featuring fan favorites like our Fried Calamari with Hot Cherry Peppers, San Marzano Marinara and Meyer Lemon Aioli, Antipasti Misti with Chef's Selection of 1 Salumi & 1 Formaggi and Seasonal Accompaniments and drink specials on domestic/imported beer, house/select/premium wines, Aperol Spritz or Red Sangria.