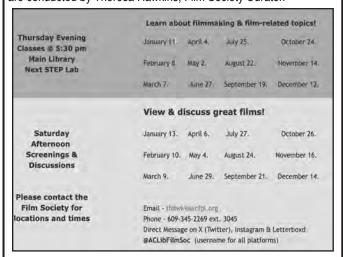

#### **FILM SOCIETY**

#### **WATCH • LISTEN • LEARN • DISCUSS**

If you have a passion for discussing and learning about films, we invite you to join the Atlantic City Free Public Library Film Society. Membership is free and open to Library cardholders in good standing, who are 18 years of age and older. Monthly screenings and discussions will be held on Saturday afternoons, and monthly tutorial classes on filmmaking and film history will be held on Monday evenings. Meetings are conducted by Theresa Hawkins, Film Society Curator.