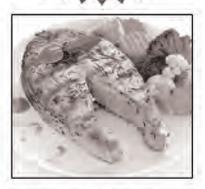

#### **GRILLED SALMON WITH HERBS**

1 1/2 lbs wild caught salmon

2 tbsp olive oil

1 garlic clove, minced

1 tsp dried dill or basil

1 tbsp lemon juice

Salt and pepper to taste

Prepare grill. Combine oil, herbs, garlic, lemon juice, salt and pepper. Using a pasty brush, brush with herbed mixture. Cook on barbecue until done when it flakes when tested with a fork. Serves 6 (4 oz) pieces.

Nutritional info per serving Calories -210 Total Fat -9.5 grams Carbohydrates -0.4 grams Dietary fiber - 0.4 grams Protein - 29 grams

Nancy Adler C.FT./S.S.N./S.S.C.

1201 New Road • Suite 131 • (609)653-4900 Cornerstone Executive Suites • Linwood, NJ 08221