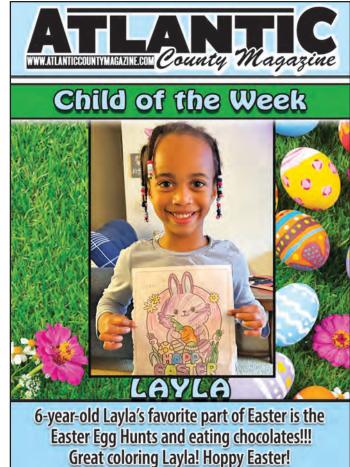

# Atlantic County Magazine's 2024 Spring Coloring Contest How does the contest work? All entries must be received by Wed, April 10, 2024. One entry per child. To enter, take a picture of your child holding up their completed coloring page and email it to

atlanticcountymagazine@comcast.net with the subject "Coloring Contest."

Be sure to include child's name, age and what they love about Spring. *Are there prizes?*Yes! The winner will be featured in Atlantic County Magazine as "Child of the Week" with their art!