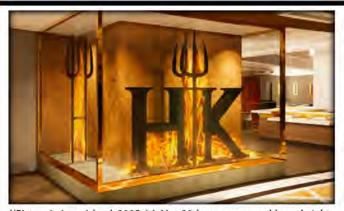

# Greater Atlantic City Concierge Association's Hot Spot: Hell's Kitchen Submitted by: Judy Brenna, GACCA Communications Director Catering & Events Director, Blue Dog Hospitality Group

((Picture it, Long Island, 2005. It's May 30th, an unseasonably cool night. It's 30 second to airtime and I'm panicking my popcorn won't be done in time. My anxiety is kicking into to overdrive because I cannot miss this. The microwave's ding reverberates off the walls of my barren kitchen.... Barren because I am having the kitchen repainted so everything, including the furniture is currently nestled on the back porch under a tarp, including all wall decor. I grab the piping hot bag of popcorn and hobble to my oversized chair in the living room. I'm on bed rest during this time period. I awkwardly flop down just as the intro begins, the open bag of popcorn spilling everywhere. The intro music... not the biggest fan, but ok... I watch Gordon Ramsey look at every contestant with utter disdain as little fire bursts flutter across the screen . . . a devilish grin involuntarily begins to appear on my face....)). Yep, that's right, I had the biggest crush on Gordon Ramsey. So, you can imagine how excited I was when I got wind he was bringing my beloved Hell's Kitchen to life in Atlantic City. Granted, it took me forever to get myself there after they opened because like I've explained multiple times in the past, I have no social life, but when I did, oh man... Let's break it down...

Hell's Kitchen, the show, is a reality competition using a progressive elimination format to narrow down a field of 20 chefs to one single winner over the course of one season, and includes superb challenges, spiny curve balls, and deliciously rancid insults at random intervals. It. Is. Glorious. Hell's Kitchen, the restaurant, is Gordon's (yes we're on a first name basis) third restaurant in Atlantic City. This restaurant boasts design features that are a nod to both the red and blue teams featured on the show. The dining room design is engaging to literally all of your senses, with an air of fine dining elegance, but in the 7th circle of hell. The bustling, open-style kitchen is the centerpiece of this place, with mosaic tiles artfully framing the open space, allowing guests a view from every seat in the house. And we cannot forgo mentioning the EPIC ceiling arrangement of metal pitch-forks. If you're sitting directly beneath it like I did, your dinner is even more enhanced by a slight fear of impending doom!

Go see for yourself. Located in Caesar's Atlantic City on the main floor in the Casino. Reservations are recommended, and so are healthy appetites! https://www.caesars.com/caesars-ac/restaurants/hells-kitchen 609-348-4411