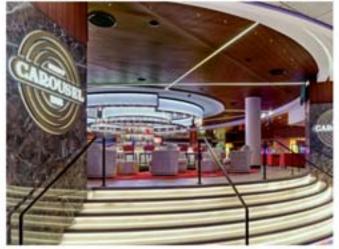

"While we stroll along, walking in a winter wonderland..." we ended at The Carousel to enjoy a spin and a cocktail and really loved the vibe. I had to fight some fear while stepping onto The Carousel, but really enjoyed it once on. We had a hard time choosing what to order but tried a Funnel Cake Espresso Martini, Seaside Spritz and The Flapper Paloma. Because it was moving we were able to scope all that was going on and because it is centrally located it really is a great attraction for the fun loving crowd. I hope this article helps you make a decision on where to head on some cold and dreary day in the winter. Bally's will surely help warm you up and perk you up! And know, it will also be just as happening in the other seasons with The Yard that spills out onto the boardwalk with a greenhouse to let the sun and fun shine in and the rain and pain stay out!