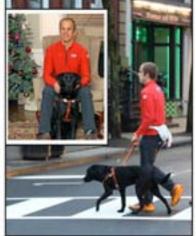

## PPAWS - People & Puppies at Work for Sight **"MEET THE PACK!"**

## The Seeing Eye Celebrates 18,000 Seeing Eye® Teams

In December, The Seeing Eye passed an important milestone when it paired Kyle Coon of Colorado Springs, Colo. with a 2-year-old black Labrador retriever named Hugh, making them the 18,000th team to graduate from the program since 1929. This milestone is reached as the non-profit approaches its 94th anniversary in January.

"How amazing it is to pair Kyle with Hugh, to help guide him on all of the journeys that life takes them on. Just like every team that came before, their partnership was created with careful consideration, and support from countless individuals throughout the community," said Seeing Eye President & CEO Peggi Howard. "We are so grateful for the graduates who choose our dogs, the puppy raisers and staff who lovingly care for our dogs, and all of the volunteers and donors who came together to play a part in creating 18,000 Seeing Eye partnerships over the last 94 years."

Coon, a 31-year-old triathlete, motivational speaker and author, is a member of the U.S. Paratriathlon Resident Team in Colorado Springs. In his free time, he enjoys rock climbing, downhill skiing and playing the guitar. Hugh is Coon's third Seeing Eye dog.

"From the time I was a little kid, I dreamed of being able to cruise around independently with a dog. Now I've been matched with Hugh, my third Seeing Eye Dog, and I can't begin to express how much confidence I have when we're out and about," said Kyle Coon. "As Team USA athletes we dedicate a certain portion of our lives to being the best in our chosen sport. Hugh is dedicated to making sure we travel smoothly and safely. I'm extremely honored and humbled to be part of the 18,000th match in The Seeing Eye's history, and I can't wait to see what adventures Hugh and I experience together from here on out."

Established in 1929, The Seeing Eye provides specially bred and trained dogs to guide people who are blind. Seeing Eye dog users experience greatly enhanced mobility and independence, allowing them to retain their active lifestyles despite blindness. The Seeing Eye is a 501(c)3 nonprofit supported by contributions from individuals, corporations and foundations, bequests, and other planned gifts.

PPAWS (People & Puppies at Work for Sight) is a dedicated group of local families from Atlantic and Cape May Counties, which raise these amazing puppies for The Seeing Eye. Until a Seeing Eye dog is ready for training, he or she lives with a puppy raising or foster family that gives the dog love, gentle guidance, and consistent care. These volunteers nurture their puppy to accomplish its special destiny. If you are interested in raising a puppy for The Seeing Eye, contact Peter at (609)804-8774 or visit seeingeye.org/raise for information.