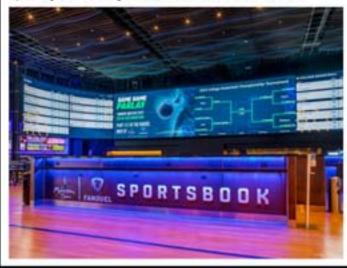

Bet and watch at FanDuel Sportsbook. FanDuel is conveniently located by the northern boardwalk casino entrance. FanDuel Sportsbook features a central 25-footwide state-of-the-art LED video wall, flanked by two 10-foot-wide LED video walls on either side and ten video displays so fans will never miss out on the action. Fans can place sports wagers at five betting windows, or 10 self-serve kiosks located inside.