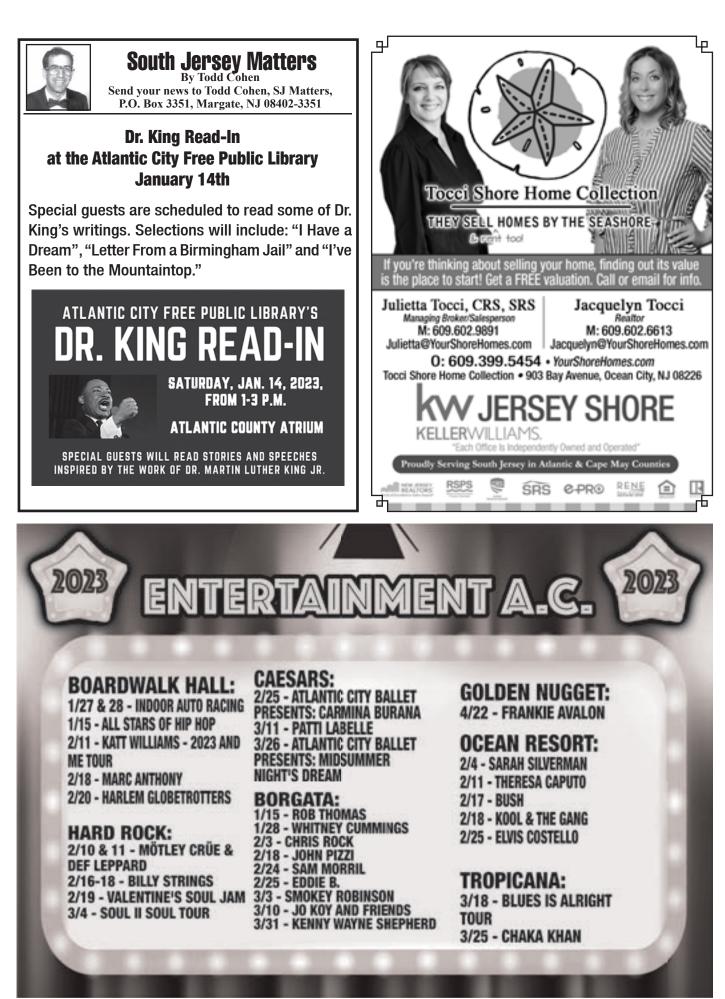

## ATLANTIC COUNTY

Each year on the third Monday of January we observe Martin Luther King Jr. Day and reflect on the work that still needs to be done for racial equality. This January 16, make the holiday more than just a day off and take time to reflect and take action on civil rights issues across the globe.

#### MLK DAY STATS

6,000,000 Signatures - Six million signatures were collected for a
petition to Congress to pass the law making Martin Luther King, Jr. Day
a federal holiday. A petition only needs 150 signatures in order to be
searchable within the White House database. To cross the second
threshold and require a response, a petition must reach 100,000 signatures within 30 days. Stevie Wonder helped to achieve this feat by
releasing his iconic single 'Happy Birthday,' raising awareness of the
fact that there should be a day commemorating Dr. King's life and
questioning why people in power would be opposed to celebrating
someone fighting for peace and justice.

 250,000 March on Washington - During the March on Washington for Jobs and Freedom, Dr. King delivered his famous "I Have A Dream" speech on the steps of the Lincoln Memorial. The demonstration was attended by more than 250,000 people. Though many people are familiar with the famous speech, very few know that the iconic "I have a dream" portion was entirely improvised. If you watch the video of King giving the speech, you'll notice for the first 2–3 minutes, he's reading the speech prepared for him. But at some point, King pauses. Within this pause, the gospel singer and King's good friend Mahalia Jackson yells out, "Tell'em about the dream!" At this moment, Reverend King took his crowd to church, as he preached to a diverse crowd of supporters his dream for a better and non-violent future.

## Martin Luther King Jr. Day - January 16, 2023

 25,000 March from Selma - The Selma March, also referred to as the Selma to Montgomery March, was a political march from Selma, Alabama to the state's capital, Montgomery, occurring from March 21 to 25 in 1965. Led by Martin Luther King, Jr., the march was the culminating event of several emotional weeks during which demonstrators twice attempted to march but were stopped, once violently, by local police. 25,000 people participated in the roughly 50-mile march. These events became a landmark in the American civil rights movements and directly led to the passage of the Voting Rights Act of 1965.

#### 5 LESSER-KNOWN FACTS ABOUT MARTIN LUTHER KING, JR.

 His birth name was Michael - The civil rights leader was given the name Michael King Jr at birth — later, his father changed his own name as well as of his son to Martin Luther, after the Protestant Reformation leader.

King started college at the age of 15 - King skipped grades 9 and 12 and enrolled at Morehouse College in 1944.

Have a Dream' was not his first speech - Six years before his iconic speech at Lincoln Memorial, King spoke during the Prayer Pilgrimage for Freedom in 1957.

 King was imprisoned a lot - According to the King Center, Martin Luther King, Jr. went to jail 29 times.

5. His last public speech foreshadowed his death - In his last speech the night before he was assassinated, King said, "Like anybody, I would like to live a long life. Longevity has its place. But I'm not concerned about that now, I've seen the Promised Land. I may not get there with you. But I want you to know tonight, that we, as a people, will get to the Promised Land."