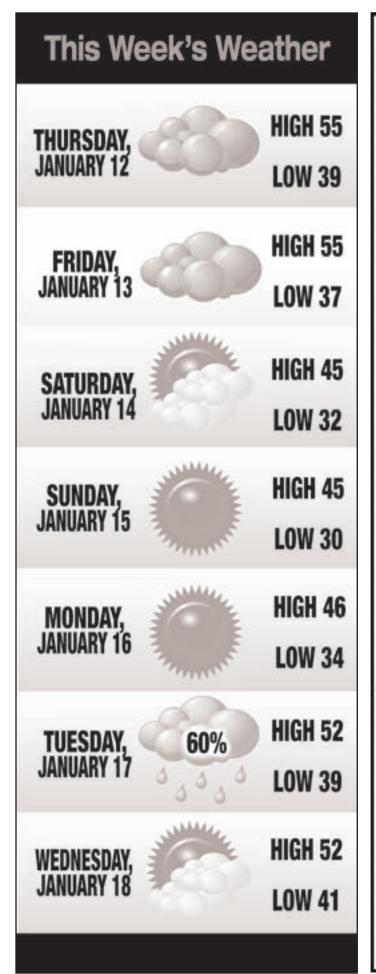

after the Protestant Reformation leader.

King started college at the age of 15 - King skipped grades 9 and 12 and enrolled at Morehouse College in 1944.

Have a Dream' was not his first speech - Six years before his iconic speech at Lincoln Memorial, King spoke during the Prayer Pilgrimage for Freedom in 1957.

 King was imprisoned a lot - According to the King Center, Martin Luther King, Jr. went to jail 29 times.

5. His last public speech foreshadowed his death - In his last speech the night before he was assassinated, King said, "Like anybody, I would like to live a long life. Longevity has its place. But I'm not concerned about that now, I've seen the Promised Land. I may not get there with you. But I want you to know tonight, that we, as a people, will get to the Promised Land."





## NATIONAL FRESH SQUEEZED JUICE **DAY - JANUARY 15, 2023**

National Fresh Squeezed Juice Day is celebrated on January 15. It is an ode to the restorative properties of fresh and natural fruit and vegetable juices, and a reminder for us to include it more often in our diet. Fresh-squeezed juice can be more delicious, and for some of us, an easier way of consuming vitamins and minerals.

HISTORY OF NATIONAL FRESH SQUEEZED JUICE DAY

The first occurrence of this holiday and its advocates are unknown. The word juice' itself comes from Old French. The words 'jus,' juis,' or 'jouis' refer to the liquid obtained from boiling herbs. In many other cultures and civilizations, it referred to other liquids such as broths, soups, or even sauces. In the 14th century, juice was recorded as "the water