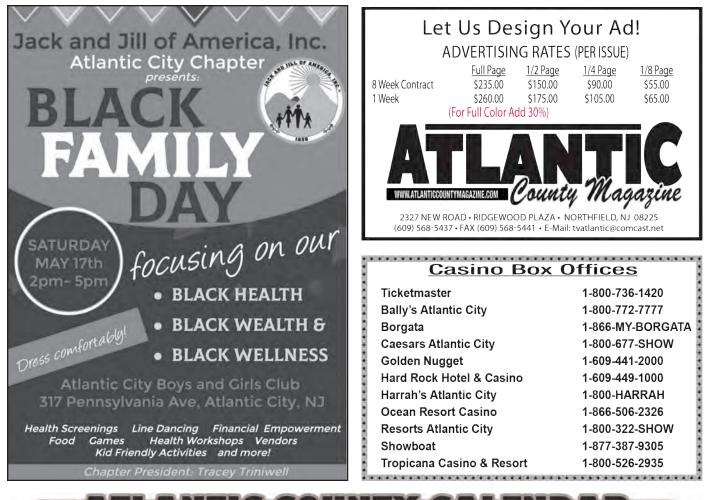

## National Pizza Party Day – May 16, 2025

Having a blast on National Pizza Party Day is no pie-in-the-sky idea. Pizza's the very definition of a good time and your May 16 options are plentiful. Whip up something at home or head out to a wild pizza place for food and fun on the third Friday in May.

Although mainly thought of as an Italian dish, pizza has seemingly existed forever. The ancient Greeks used to flavor their flatbread with oils, herbs, and cheese, while Persian soldiers used to bake their own pizzas on the hot surfaces of their shields. Traditional pizza is also known as Neapolitan pizza, and it originates—as the name suggests—from Naples, around the middle of the 16th century.

Italian immigrants later introduced the dish to their new American compatriots, and eventually, pizza became the savory crowd-pleaser we know it to be today.