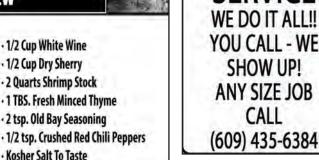

### SHRIMP STEW

1/2 Cup White Wine

1/2 Cup Dry Sherry

2 Quarts Shrimp Stock

2 tsp. Old Bay Seasoning

Garnish: Finely Chopped Green Onion

(Green Part) left over from using white part

Kosher Salt To Taste

#### INGREDIENTS:

- 1.5 Lbs Shrimp
- 1/2 Cup Unsalted Butter
- 1/2 Cup All-Purpose Flour
- 1/2 Cup Fine Sliced Green Onion
- (White Base Part)
- 2/3 Cup Small Dice Celery
- 1/2 Cup Small Dice Red Bell Pepper
- 1/2 Cup Small Dice Green Bell Pepper
- 2 Cloves Minced Garlic

### PREPARATION:

Place a large pot over a medium low heat. Melt butter slowly. Whisk in flour. Continue stirring for about 15 to 20 minutes until the roux mixture turns a light chocolate color, not burnt. Stir in onions, celery, garlic, & peppers. Cook until soft. Slowly stir in white wine & sherry. Cook for 2 more minutes while stirring. Slowly stir in shrimp stock 1 cup at a time. Finally, add in Thyme, Old Bay, & Crushed Red Pepper flakes. Allow to cook out & thicken nicely. Add in shrimp & allow to cook all the way through before serving. Enjoy!