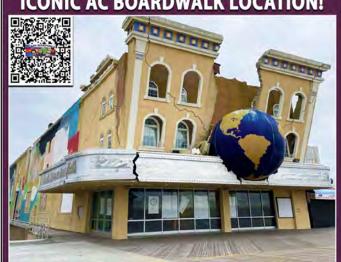

## 609-601-5339 <u>www.wiseragency.com</u>

1435-41 BOARDWALK (FRMR. RIPLEY'S), ATLANTIC CITY, NJ PRIME 'ORANGE LOOP' INVESTMENT: OWN A KEY ATLANTIC CITY BOARDWALK PROPERTY IN THE RESORT COMMERCIAL DISTRICT (RS-C). LOT 21: 52' BOARDWALK FRONTAGE (11,150 SF). LOT 25: 8,875 SF W/ ST. JAMES PL. ACCESS. STRUCTURES: 30,975 SF MAIN BUILDING PLUS 20,195 SF STORAGE (NEEDS RENOVATION), RESIDENTIAL APARTMENTS. ZONED FOR

RETAIL, HOSPITALITY, OR MIXED-USE. HIGH-TRAFFIC LOCATION WITH MAJOR REDEVELOPMENT POTENTIAL IN A THRIVING TOURIST HUB. IDEAL FOR INVESTORS OR DEVELOPERS SEEKING PRIME VISIBILITY.SCAN QR CODE FOR FULL INFORMATION PACK-AGE & CONTACT LISTING AGENT TO DISCUSS.