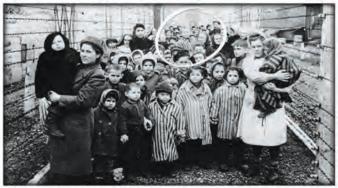

## ATLANTIC COUNTY

Holocaust-Survivor Michael Bornstein will share his life journey during **Holocaust Survivor** Day on Wednesday, June 4 at 5pm in the Katz JCC Auditorium, 501 North Jerome Avenue in Margate. Bornstein was liberated from a concentration camp and subsequently made his way to the United States six years later. (Photograph courtesy of Michael Bornstein)

Join Holocaust Survivor Michael Bornstein as we honor local survivors, incorporate community connections through Jewish peoplehood, and explore generational wisdom for Holocaust Survivor Day on Wednesday, June 4 at 5pm in the Katz JCC Auditorium, 501 North Jerome Avenue in Margate.

As co-author of the New York Times best-selling book, Survivors Club: The True Story of a Very Young Prisoner of Auschwitz, Bornstein was four-years-old when he was liberated from a concentration camp and made his way to the United States six years later.

For 70 years, Bornstein opted not to speak of his Holocaust experience, despite his image being one of the most recognizable where he is seen showing his tattoo in the iconic WWII footage. However, his second-generation Holocaust Survivor children, Debbie Bornstein Holinstat and Scott Bornstein, encouraged their father to share his powerful story of survival and resilience.