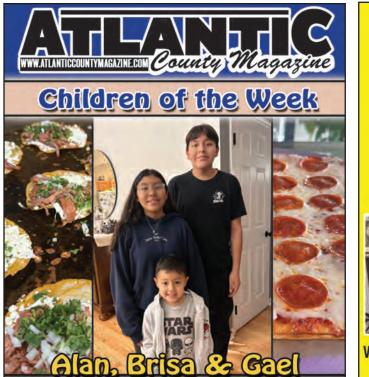

PAGE 19

atlanticcountymagazine@comcast.net with the subject "Coloring Contest." Be sure to include child's name, age and their favorite things about the Memorial Day. *Are there prizes?* Yes! The winner will be featured in Atlantic County Magazine as "Child of the Week" with their art!