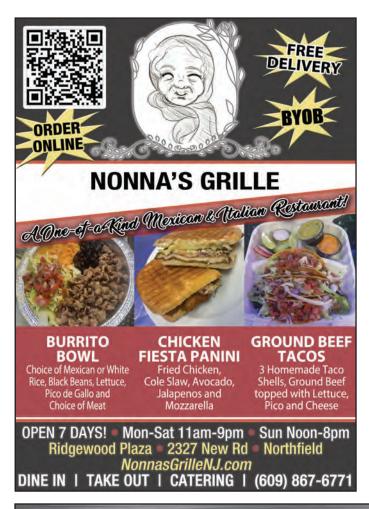

subs to the island since 1964. They are family-owned and operated and use only the freshest ingredients. For décades, they have been sticking to their original recipes and are famous for cheesesteaks, tuna and Italian (regular) subs but everything on their menu is a hit!