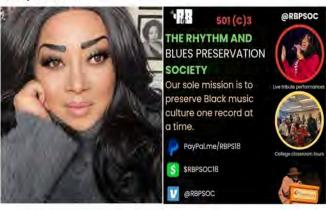

# Presenting Rhythm and Blues Preservation Society Submitted by: Judy Brenna, GACCA Communications Director Catering & Events Director, Blue Dog Hospitality Group

While I still have my training wheels on, since I am a bit rusty getting back into this, my writing priorities are going to come off a bit mish moshed, so please bear with me. Yes, last week was dedicated to my return. But what I really wanted to talk about for the month of February, was Black History Month, highlighting black-owned businesses and nonprofit organizations in Atlantic County. So, I am using this week as my impetus for that. This week I want to discuss the Rhythm and Blues Preservation Society.

What IS the Rhythm and Blues Preservation Society, you ask? The Rhythm and Blues Preservation Society (or RBPS) is a nonprofit music society chapter, based in Atlantic City, New Jersey, founded in 2018 by Mr. Perry Thompson, Founder/Executive Director, with a sole mission to preserve the culture of Black music one record at a time. These angels are committed to spearheading an African American Music Studies in colleges and universities in America as a degree program by 2030. They presented their 1st black music preservation lecture & panel series at Stockton University Department of African American Studies in Atlantic City, on February 21, 2022, proclaimed "The Rhythm and Blues Preservation Society Day" by Former Mayor of Atlantic City and presently Assemblyman Donald J. Guardian, as well as received a Letter of Support from NJ Governor Phil Murphy.

What they are doing for the community is crucial. If you have ever read anything I've written in the past, you will know ((that aside from being a colossal nerd and food ogre)), I am an avid lover of all things that have to do with musical and art development. And why? Because studies have proven that music introduced to a child at a young age helps them succeed in academics, namely math and science. Because after all, what is music? Math in symphonic form. Aside from their vast array of programs like their Oral Tradition Project, and International Blues Challenge, they have a fantastic program for the youth, called Instruments for Children. This program started in 2006, in the Rhode Island chapter, to support musical training for students who may not otherwise have been able to afford or participate in music studies, and to keep the African American legacy and tradition of R&B alive for the next generation of aspiring musicians. Since then, they have expanded to a series of participating schools, across multiple states, shaping the minds of our youth. To donate instruments, just contact the RBPS. I have a collection of kazoos and slide whistles they may not necessarily be interested in, but I'm sure they will accept what you can spare. I implore you to checkout their website: https://bluespreservationsociety.org.