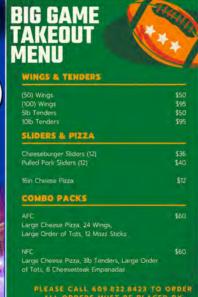

www.DrFresh.info 6 Shore Rd. Linwood, NJ 08221

Large Pizza, 12 Wings, 2 Liter Soda \$29

2 Large Pizzas, 18 Wings, 2 Liter Soda

\$48

Large Pizza,

Fried Green Beans. 6 Jalapeno Poppers,

6 Mozzarella Sticks

\$40

Large Pizza, 10 Chicken Fingers, 12 Wings, 2 Liter Soda \$50

12 Jalapeno Poppers, 12 Chicken Fingers, 12 Mozzarella Sticks. 12 Wings, 2 Liter Soda

Large Pizza, 6 Wings, Fries, 2 Liter Soda

\$26

**Small Cold Sub Tray** (for 8) <sup>\$</sup>50

Large Pizza, Whole Cheesesteak, French Fries. 2 Liter Soda