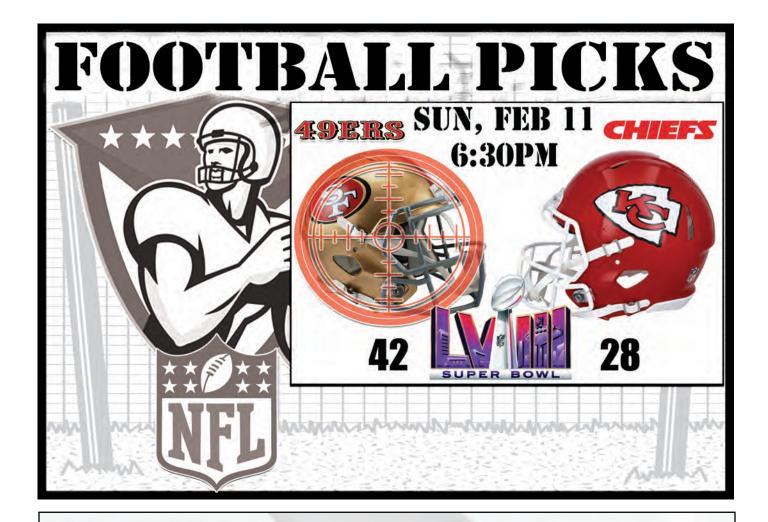

# Super Bowl Fun Facts - The Big Game By The Numbers

Super Bowl LVIII (58) will crown either the San Francisco 49ers or the Kansas City Chiefs as champions of the National Football League's 103rd season. This will be the eighth Super Bowl for the 49ers, who have achieved victory five times, with the last one being in 1995. On the other side, this is the sixth time the Chiefs have made it to the Super Bowl, with the team having taken home the trophy three times, including last year.

Super Bowl LVIII will air on CBS and Nickelodeon and stream on Paramount+ on Feb. 11 from Allegiant Stadium in Las Vegas. Kickoff is scheduled for 6:30 p.m. Eastern time.