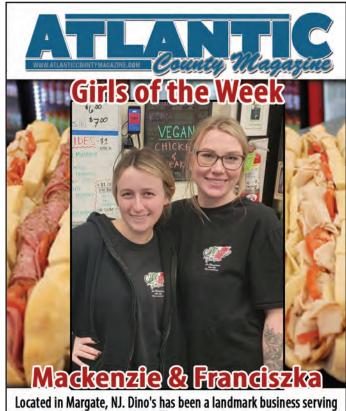

subs to the island since 1964. They are family-owned and operated and use only the freshest ingredients. For décades, they have been sticking to their original recipes and are famous for cheesesteaks, tuna and Italian (regular) subs but everything on their menu is a hit!