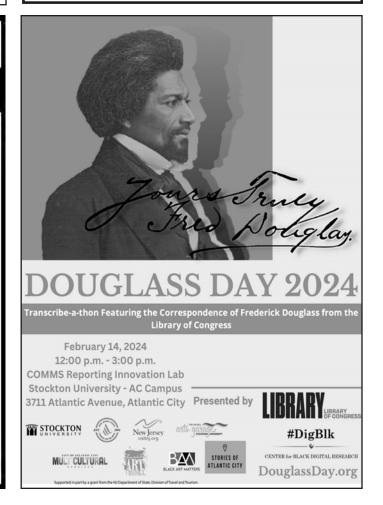

ATLANTIC CITY

www.CopiersPlus.com

### STARTING WITH FEBRUARY 8, 2024 Day High Height Sunrise Moon Time Visible 4.9 Righ 5:49 AM 6:58 AM Rise 6:25 AM 12:17 PM -0.5 5:26 PM Set 3:50 PM High 6:14 PM 3.6 12:10 AM 5:57 AM Rise 7:07 AM 2 High 6:39 AM 5.2 5:27 PM Set 5:11 PM 1:05 PM Low -0.8 7:05 PM High 3.9 -0.9 18 1:03 AM 6:56 AM Rise 7:42 AM 9 10 High 7:28 AM 5.3 5:28 PM Set 6:31 PM 10 1:51 PM -1.0 18 High 7:54 PM 4.2 11 1:56 AM -0.9 6:55 AM 8:11 AM 9 5:29 PM 11 8;16 AM Set 7:49 PM High 5.2 11 2:37 PM -1.0 High 8:43 PM 11 2:49 AM 6:54 AM 8:38 AM 5:30 PM 12 9:04 AM 9:84 PM 5.0 12 3:23 PM -1.0 12 High 9:33 PM 4.5 13 3:44 AM 9:04 AM 6:52 AM Set 10:19 PM 9:53 AM 13 High 5:32 PM 13 4:10 PM -0.8 10:24 PM 13 High 4:41 AM Low 6:51 AM Rise 9:30 AM 19 10:45 AM Set 11:32 PM 4.2 4:59 PM High 11:19 PM



# Super Bowl Fun Facts - The Big Game By The Numbers

Super Bowl LVIII (58) will crown either the San Francisco 49ers or the Kansas City Chiefs as champions of the National Football League's 103rd season. This will be the eighth Super Bowl for the 49ers, who have achieved victory five times, with the last one being in 1995. On the other side, this is the sixth time the Chiefs have made it to the Super Bowl, with the team having taken home the trophy three times, including last year.

It's no wonder why millions of people will tune in to this big sporting event on television. But the fact that we'll again consume more than a billion chicken wings while watching billions of dollars' worth of commercials with a bit of football mixed in might just boggle your mind. And if you want interestin