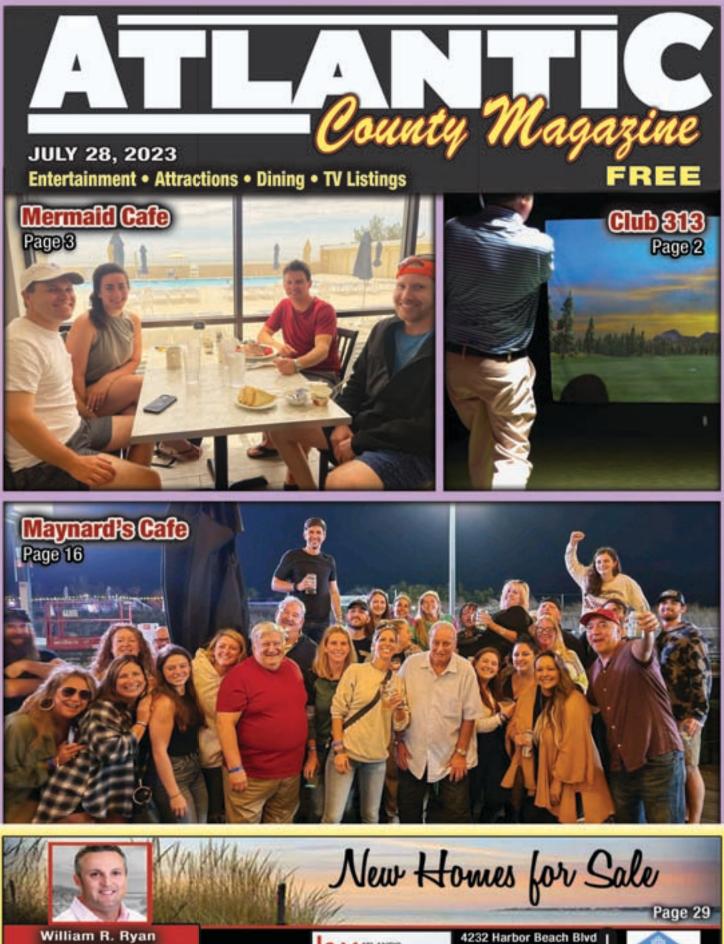

(609) 402-7487 MyShoreHomeFinder.com ATLANTIC SHORE INIGANTINE KELLERWILLIAMS, REALTY Brigantine, NJ 08203 (609) 266-7676









# 'In My Opinion" by Nancy Adler



For more information, call Nancy at 609.653.4900 to schedule your one-on-one confidential consultation. www.NancyAdlerNutrition.com

# NUTRITION, WEIGHT LOSS & FITNESS HEALTHY BBO CHOICES

The 5 healthiest BBQ foods are grilled fish, veggie skewers, grilled chicken breast, turkey burgers and grilled fruits. These foods are proof you can enjoy friends and family and stay on your nutritional plan. They are foods that are delicious without sacrificing your health.

You can bring foods to your BBQ like chopped salads sliced crudités and watermelon. This way you can fill up on these nutrient dense foods instead of heavier calori