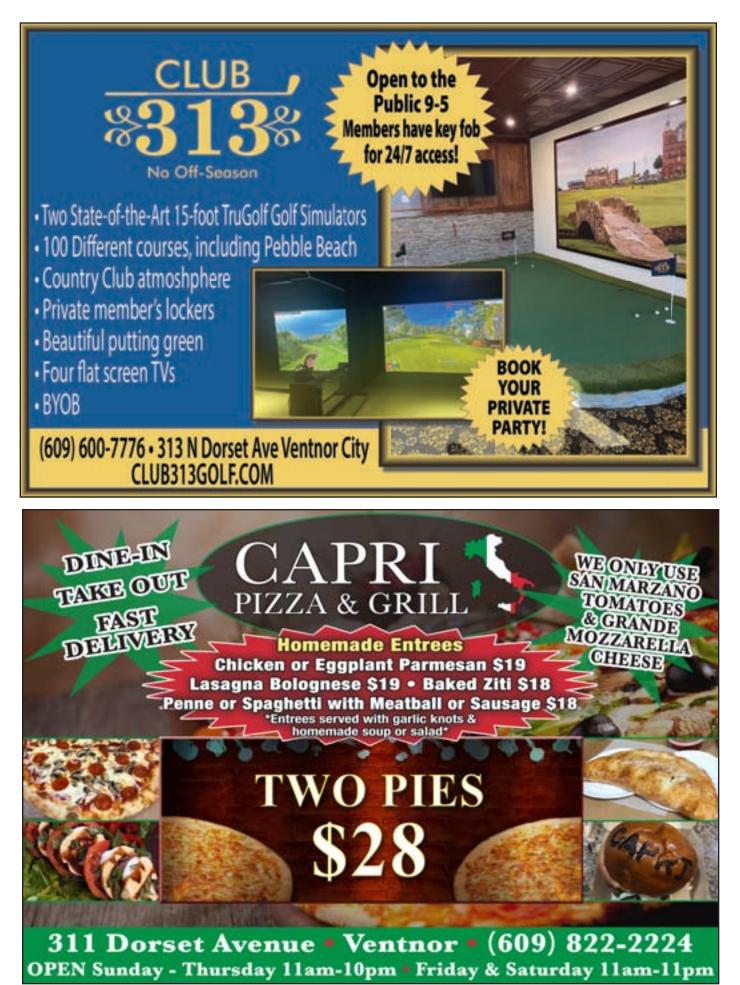

(609) 402-7487 MyShoreHomeFinder.com ATLANTIC SHORE INIGANTINE KELLERWILLIAMS, REALTY Brigantine, NJ 08203 (609) 266-7676









# 'In My Opinion" by Nancy Adler



For more information, call Nancy at 609.653.4900 to schedule your one-on-one confidential consultation. www.NancyAdlerNutrition.com

# NUTRITION, WEIGHT LOSS & FITNESS HEALTHY BBO CHOICES

The 5 healthiest BBQ foods are grilled fish, veggie skewers, grilled chicken breast, turkey burgers and grilled fruits. These foods are proof you can enjoy friends and family and stay on your nutritional plan. They are foods that are delicious without sacrificing your health.

You can bring foods to your BBQ like chopped salads sliced crudités and watermelon. This way you can fill up on these nutrient dense foods instead of heavier caloric choices. In general, chicken and fish are the best protein choices. If you want to enjoy a hamburger maybe choose a ground me