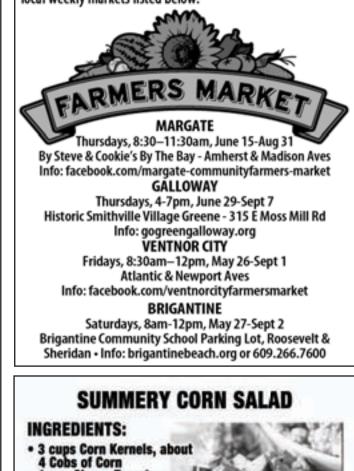

# ATLANTIC COUNTY FARMER'S MARKETS

New Jersey isn't known as "The Garden State" for no reason. Whether you're visiting for the day or week, or a seasonal or year-round resident, you'll want to take advantage of the locally sourced, deliciously fresh produce available at any of the local weekly markets listed below.