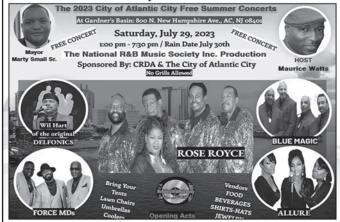

## ATLANTIC CITY SUMMER CONCERT

GARDNER'S BASIN CONCERT 800 New Hampshire Ave. 1pm-7:30pm

The National R&B Music Society Inc. presents their 2023 Atlantic City FREE Summer Concert at Gardner's Basin on July 29. Vendors on site. Bring your tents, chairs, umbrellas, or coolers. Rain date: 7/30.

The line up includes Rose Royce, Wil Hart of the Delfonics, Blue Magic, Force MD's, and Allure. Hosted by Maurice Watts.