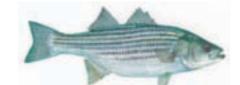

Bluefish Private/Shore Angler - 3 fish For-Hire Vessel - 5 fish Open Season: Jan. 1 – Dec. 31

Striped Bass or Hybrid Striped Bass 1 fish at 28 - 31 inches See Digest for Striped Bass Bonus Program, Circle Hook Requirements, and Gaff Prohibition.