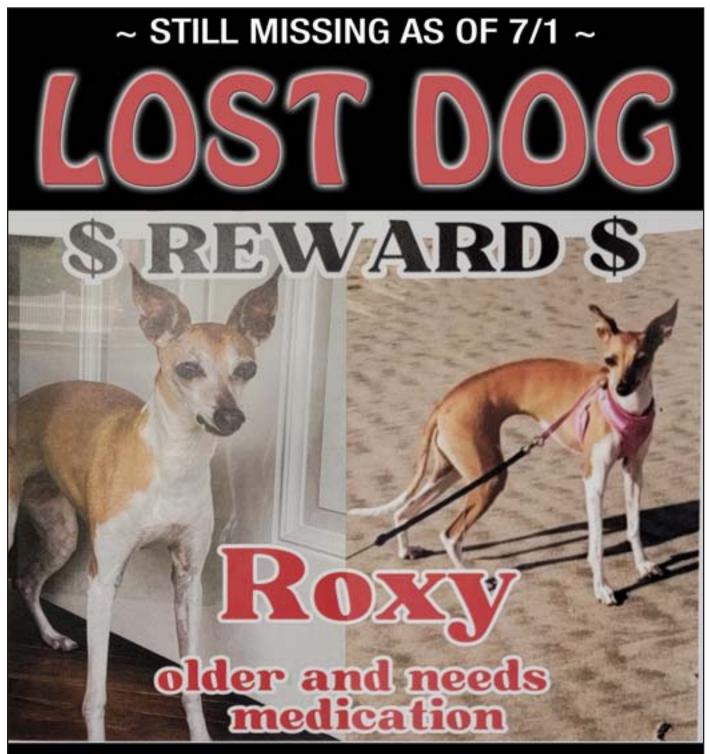

Please call

609-287-6780

or 609-513-2935

with any information.

Roxy, a 9-year-old, 15lb, tan and white Italian Greyhound (looks like a miniature Greyhound) and resident of Ocean City, went missing from Maple Ave and Fairbanks in Northfield. She dug her way out from under a fenced-in backyard and has been missing since 2 PM on May 18th, 2023. Her family was away when it happened and realized she was missing at 4 PM, immediately starting a relentless search with the help of the community.

Roxy has been sighted near the following streets in Northfield and Pleasantville: Lafayette, Doughty, Dolphin, New Road (by Mazzeos), Old Tilton, Fernwood, Ashland, Church, Risley, and New Maple. Search efforts include working with an experienced dog tracker, thousands of shares on social media, the creation of the "Finding Roxy" group on Facebook with over 300 members, hours of searching on foot, notifying all local shelters, vets, and police stations, and posting over 1000 flyers (all of which will be taken down when she is found. If you see a flyer up, please assume she is still missing).

Sightings are the key to bringing Roxy home. If you see her, please call the police or the numbers on the fiver immediately. Including photos of her would be even more helpful. Roxy's family would like to extend a sincere and heartfelt thank you to the residents of Northfield and Pleasantville for their continued efforts in the search. Your support has been overwhelming, and it won't be possible to bring her home without you. Again, if you have any information regarding her whereabouts, please notify the police or call 609-287-6780 or 609-513-2935 as soon as possible.

## DON'T CHASE... PLEASE CALL US OR POLICE WITH HER LAST SEEN LOCATION

Pleasantville/Northfield Border - New Road Area

PLEASE call with ANY information (609) 287-6780 • (609) 513-2935 • (609) 892-4639

MOST NEEDED FOOD ITEMS Peanut Butter & Jelly (in plastic jars) Canned Tuna Fish, Salmon or Chicken Baby Food & Formula (no glass jars) Canned Meats & Meals (beef stew, ravioli, hash, etc) Canned Fruits, Vegetables & Spaghetti Sauce