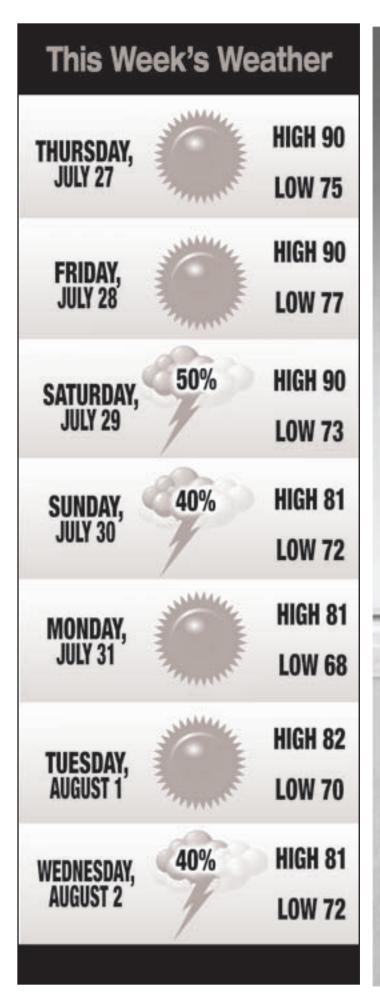

### TIDES FOR ATLANTIC CITY STARTING WITH JULY 27, 2023

| Day       | 18    | High<br>/Low |       | ide<br>ime | Height<br>Feet | Sunr:<br>Sun: |    | Moon | Time  |    | % Moon<br>Visible |
|-----------|-------|--------------|-------|------------|----------------|---------------|----|------|-------|----|-------------------|
| Th        | 27    | High         | 2:25  | AM         | 3.4            | 5:53          | AM | Set  | 12:36 | AM | 58                |
| STORES IN | 27    | Low          | 8:39  | AM         | 0.6            | 8:15          | PM | Rise | 3:32  | PM |                   |
|           | 27    | High         | 3:21  | PM         | 4.3            |               |    |      |       |    |                   |
|           | 27    | Low          | 9:51  | PM         | 0.9            |               |    |      |       |    |                   |
| F         | 28    | High         | 3:32  |            | 3.3            | 5:54          |    | Set  | 1:11  | AM | 68                |
|           | 28    | Low          |       |            | 0.5            | 8:14          | PM | Rise | 4:45  | PM |                   |
|           | 28    | High         |       |            | 4.6            |               |    |      |       |    |                   |
|           | 28    | Low          | 10:54 | PM         | 0.7            |               |    |      |       |    |                   |
| Sa        | 29    | High         | 4:40  | AM         | 3.4            | 5:55          | AM | Set  | 1:55  | AM | 78                |
|           | 29    | Low          | 10:38 | AM         | 0.4            | 8:13          | PM | Rise | 5:56  | PM |                   |
|           | 29    | High         | 5:20  | PM         | 5.0            |               |    |      |       |    |                   |
|           | 29    | Low          | 11:53 | PM         | 0.4            |               |    |      |       |    |                   |
| Su        | 30    | High         | 5:43  |            |                | 5:56          | AM | Set  | 2:52  | AM | 87                |
|           | 30    | Low          | 11:38 | AM         |                | 8:12          | PM | Rise | 7:01  | PM |                   |
|           | 30    | High         | 6:16  | PM         | 5.3            |               |    |      |       |    |                   |
| м         | 31    | Low          | 12:49 | AM         | 0.1            | 5:57          | AM | Set  | 4:01  | AM | 93                |
|           | 31    | High         | 6:42  | AM         | 3.8            | 8:11          | PM | Rise | 7:56  | PM |                   |
|           | 31    | Low          | 12:37 | PM         | -0.1           |               |    |      |       |    |                   |
|           | 31    | High         | 7:10  | PM         | 5.6            |               |    |      |       |    |                   |
| Tu        | 1     | Low          | 1:41  | AM         | -0.2           | 5:58          | AM | Set  | 5:19  | AM | 98                |
| 100000    | 1     | High         | 7:38  | AM         | 4.0            | 8:10          | PM | Rise | 8:41  | PM |                   |
|           | 1     | Low          | 1:34  | PM         | -0.3           |               |    |      |       |    |                   |
|           | 1     | High         | 8:03  | PM         | 5.7            |               |    |      |       |    |                   |
| W         | 2     | Low          | 2:32  | AM         | -0.4           | 5:58          | AM | Set  | 6:41  | AM | 99                |
|           | 2 2 2 | High         | 8:31  | AM         | 4.3            | 8:09          | PM | Rise | 9:18  | PM |                   |
|           | 2     | Low          | 2:29  | PM         | -0.4           |               |    |      |       |    |                   |
|           | 2     | High         | 8:54  | PM         | 5.8            |               |    |      |       |    |                   |