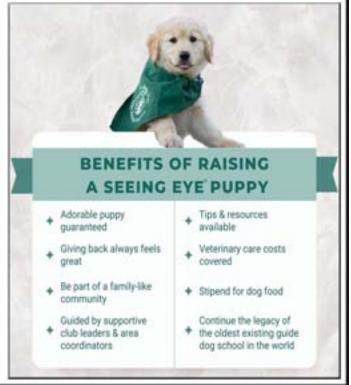

## "MEET THE PACK!"

**Benefits of Raising a Seeing Eye Puppy** 

There are so many great reasons to raise a Seeing Eye puppy, but we decided to name just a few for you. We sincerely appreciate all those who are already active puppy raisers and cannot wait to see how the community continues to grow as new puppy raisers join us in our mission. If you want to learn more about puppy raising be sure to check out *seeingeye.org/raise* 

Photo Description: A golden retriever puppy sits atop a digital list that reads "Benefits of Raising a Seeing Eye puppy – Adorable puppy guaranteed – Giving back always feels great – Be part of a family-like community – Guided by supportive club leaders & area coordinators – Tips & resources available – Veterinary care costs covered – Stipend for dog food – Continue the legacy of the oldest existing guide dog school in the world"

PPAWS (People & Puppies at Work for Sight) is a dedicated group of local families from Atlantic and Cape May Counties, which raise these amazing puppies for The Seeing Eye. Until a Seeing Eye dog is ready for training, he or she lives with a puppy raising or foster family that gives the dog love, gentle guidance, and consistent care. These volunteers nurture their puppy to accomplish its special destiny. If you are interested in raising a puppy for The Seeing Eye, call Peter at (609)804-8774 or visit seeingeye.org/raise for info.