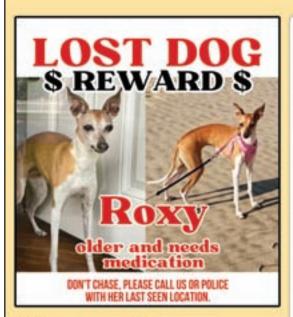

Please call

609-287-6780

or 609-513-2935

with any information.

Roxy, a 9-year-old, 15lb, tan and white Italian Greyhound (looks like a miniature Greyhound) and resident of Ocean City, went missing from Maple Ave and Fairbanks in Northfield. She dug her way out from under a fenced-in backyard and has been missing since 2 PM on May 18th, 2023. Her family was away when it happened and realized she was missing at 4 PM, immediately starting a relentless search with the help of the community.

Roxy has been sighted near the following streets in Northfield and Pleasantville: Lafayette, Doughty, Dolphin, New Road (by Mazzeos), Old Tilton, Fernwood, Ashland, Church, Risley, and New Maple. Search efforts include working with an experienced dog tracker, thousands of shares on social media, the creation of the "Finding Roxy" group on Facebook with over 300 members, hours of searching on foot, notifying all local shelters, vets, and police stations, and posting over 1000 flyers (all of which will be taken down when she is found. If you see a flyer up, please assume she is still missing).

Sightings are the key to bringing Roxy home. If you see her, please call the police or the numbers on the fiver immediately. Including photos of her would be even more helpful. Roxy's family would like to extend a sincere and heartfelt thank you to the residents of Northfield and Pleasantville for their continued efforts in the search. Your support has been overwhelming, and it won't be possible to bring her home without you. Again, if you have any information regarding her whereabouts, please notify the police or call 609-287-6780 or 609-513-2935 as soon as possible.

## DON'T CHASE... PLEASE CALL US OR POLICE WITH HER LAST SEEN LOCATION

Pleasantville/Northfield Border - New Road Area

PLEASE call with ANY information (609) 287-6780 • (609) 513-2935 • (609) 892-4639

MOST NEEDED FOOD ITEMS Peanut Butter & Jelly (in plastic jars) Canned Tuna Fish, Salmon or Chicken Baby Food & Formula (no glass jars) Canned Meats & Meals (beef stew, ravioli, hash, etc) Canned Fruits, Vegetables & Spaghetti Sauce