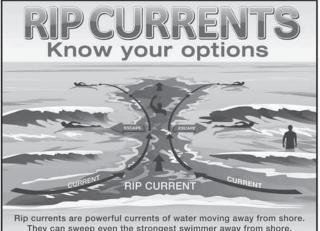

# **RIP CURRENTS** HOW TO AVOID & SURVIVE

A rip current is a specific kind of water current that can occur near beaches with breaking waves. A rip curent is a strong, localized, and narrow current of water which moves directly away from the shore, cutting through the lines of breaking waves like a river running out to sea.

They can sweep even the strongest swimmer away from shore. If at all possible, swim near a lifeguard.

• Check water conditions before going in by looking at the local beach forecast before you leave for the beach and talking to the lifeguard at the beach.

Only swim at a beach with lifeguards. The chances of drowning at a beach with lifeguards are 1 in 18 million (U.S. Lifesaving Association).
Don't assume! Great weather for the beach does

 Don't assume! Great weather for the beach does not always mean it's safe to swim or even play in the shallows. Rip currents often form on calm, sunny days.

 Moving at speeds of up to eight feet per second, rip currents can move faster than an Olympic swimmer.

• Panicked swimmers often try to counter a rip current by swimming straight back to shore—putting themselves at risk of drowning because of fatigue.

• Lifeguards rescue tens of thousands of people from rip currents in the U.S. every year, but it is estimated that 100 people are killed by rip currents annually.

 If caught in a rip current, don't fight it! Swim parallel to the shore and swim back to land at an angle.