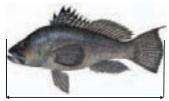

Open Season: May 2 - Sept. 27

Weakfish 1 fish at 13 inches Open Season: Jan. 1 – Dec. 31

Black Sea Bass 10 fish at 12.5 inches May 17 – June 19 1 fish at 12.5 inches July 1 – Aug. 31 10 fish at 12.5 inches Oct. 1—Oct. 31 15 fish at 12.5 inches Nov. 1—Dec. 31