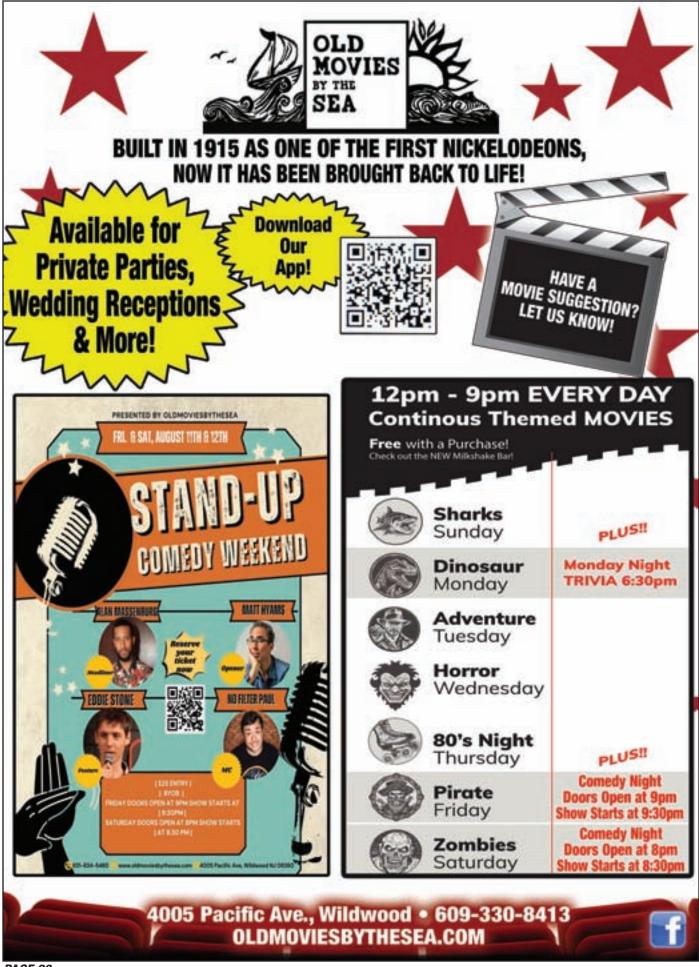

ip currents can move faster than an Olympic swimmer.

• Panicked swimmers often try to counter a rip current by swimming straight back to shore—putting themselves at risk of drowning because of fatigue.

• Lifeguards rescue tens of thousands of people from rip currents in the U.S. every year, but it is estimated that 100 people are killed by rip currents annually.

 If caught in a rip current, don't fight it! Swim parallel to the shore and swim back to land at an angle.



## ATLANTIC COUNTY FARMER'S MARKETS

New Jersey isn't known as "The Garden State" for no reason. Whether you're visiting for the day or week, or a seasonal or year-round resident, you'll want to take advantage of the locally sourced, deliciously fresh produce available at any of the local weekly markets listed below.





### CHEF CHIP'S WILD GAME AND SEAFOOD RECIPE SHRIMP BACON MAC & CHEESE

## INGREDIENTS:

- 1 LB CANATAPPI PASTA
- 1 TSP SMOKED PAPRIKA
- 1 LB COOKED, DICED, HICKORY SMOKED BACON 1 PACKAGE ONION SOUP MIX
  - 1/2 TSP Worcestershire Sauce
- 1 LB LARGE COOKED SHRIMP, SHELL OFF
   2 (15 oz) CANS QUESO CHEESE SAUCE
- 2/3 Cup Milk
- 4 Tes Softened Unsalted Butter
- 1/2 Cup Sherry Wine
- 2 Tes Old Bay Seasoning
- 1/4 Cup Parmesan Cheese

FRESH CRACKED BLACK PEPPER, TO TASTE

- 1/2 Cup Crushed Pork Rinds
- 1 CUP Swoked, Shredded Gruyere Cheese

## PREPARATION:

Preheat oven to 350°. In a large bowl, whisk together queso cheese, milk, bacon, wine, Old Bay, paprika, onion soup mix, Worcestershire Sauce, & black pepper. Add in pasta & shrimp. Thoroughly toss until everything is well-coated. Prepare