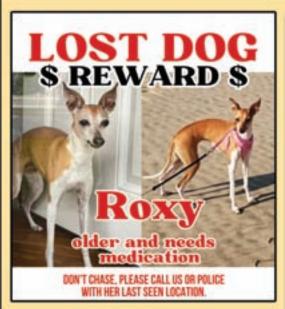

l the dough is not sticky and the texture of cookie dough (this depends on the moisture level of your peanut butter and pumpkin). Roll and cut treats. On a lightly floured surface, gently knead and press the dough together a few times until it comes together. Roll the dough to 1⁄4 inch thickness. Cut into desired shapes and place on prepared baking sheet. Bake. Bake until the edges are golden brown and fully set. About 20-30 minutes, depending on size and thickness. I've found that my dog prefers treats to be crunchy and hard vs chewy. So you will bake these treats longer than you would 'human cookies'. When done, they should look well past set, but not burnt. But bake them according to your dog's preference. Allow to cool. Allow to fully cool - the treats will crisp up once they cool.





Please call 609-287-6780 or 609-513-2935 with any information. Roxy, a 9-year-old, 15lb, tan and white Italian Greyhound (looks like a miniature Greyhound) and resident of Ocean City, went missing from Maple Ave and Fairbanks in Northfield. She dug her way out from under a fenced-in backyard and has been missing since 2 PM on May 18th, 2023. Her family was away when it happened and realized she was missing at 4 PM, immediately starting a relentless search with the help of the community.

Roxy has been sighted near the following streets in Northfield and Pleasantville: Lafayette, Doughty, Dolphin, New Road (by Mazzeos), Old Tilton, Fernwood, Ashland, Church, Risley, and New Maple. Search efforts include working with an experienced dog tracker, thousands of shares on social media, the crea