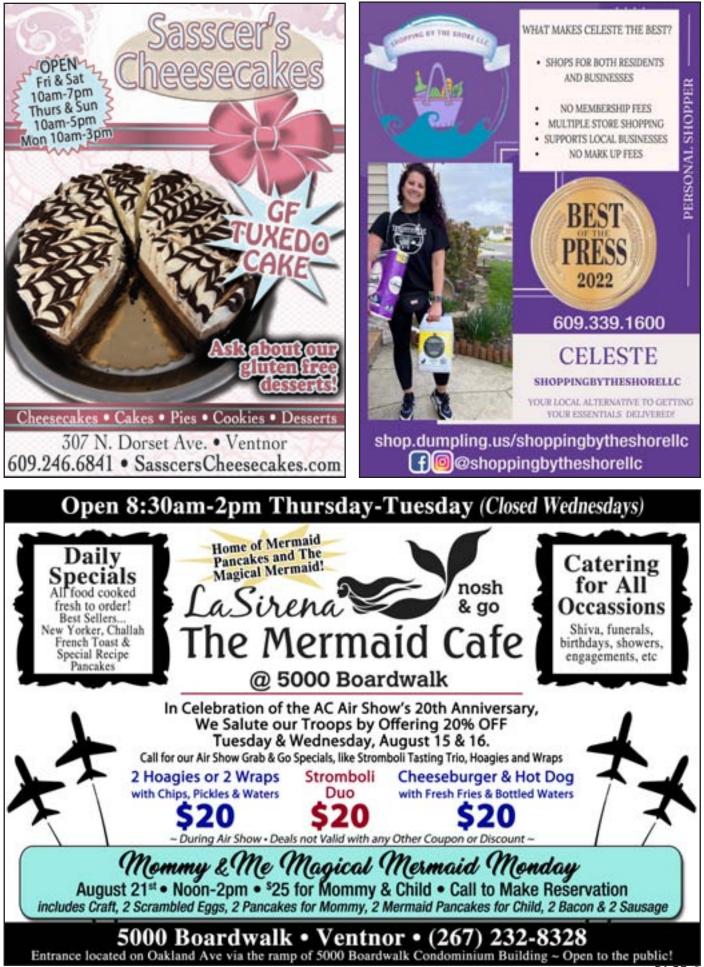

OPEN Sunday - Thursday 11am-10pm + Friday & Saturday 11am-11pm





## 'In My Opinion" by Nancy Adler



Nancy will create a personalized nutrition plan just for you to help you reach your goals.

You may listen to Nancy every Saturday 11 am-1 pm: Nancy Adler Nutrition LIVEI NewsTalk 1400 WOND radio.

For more information, call Nancy at 609.653.4900 to schedule your one-on-one confidential consultation. www.NancyAdlerNutrition.com

2023

## NUTRITION, WEIGHT LOSS & FITNESS STRAWBERRIES

Strawberries are very healthy, containing many antioxidants and vitamins. They are also low in calories, containing only about 32 calories per half cup. Strawberries are rich in vitamin C and other antioxidants, which help reduce the risk of serious health conditions like cancer, diabetes, heart disease and stroke. It is recommended that individuals eat a serving of 8 s