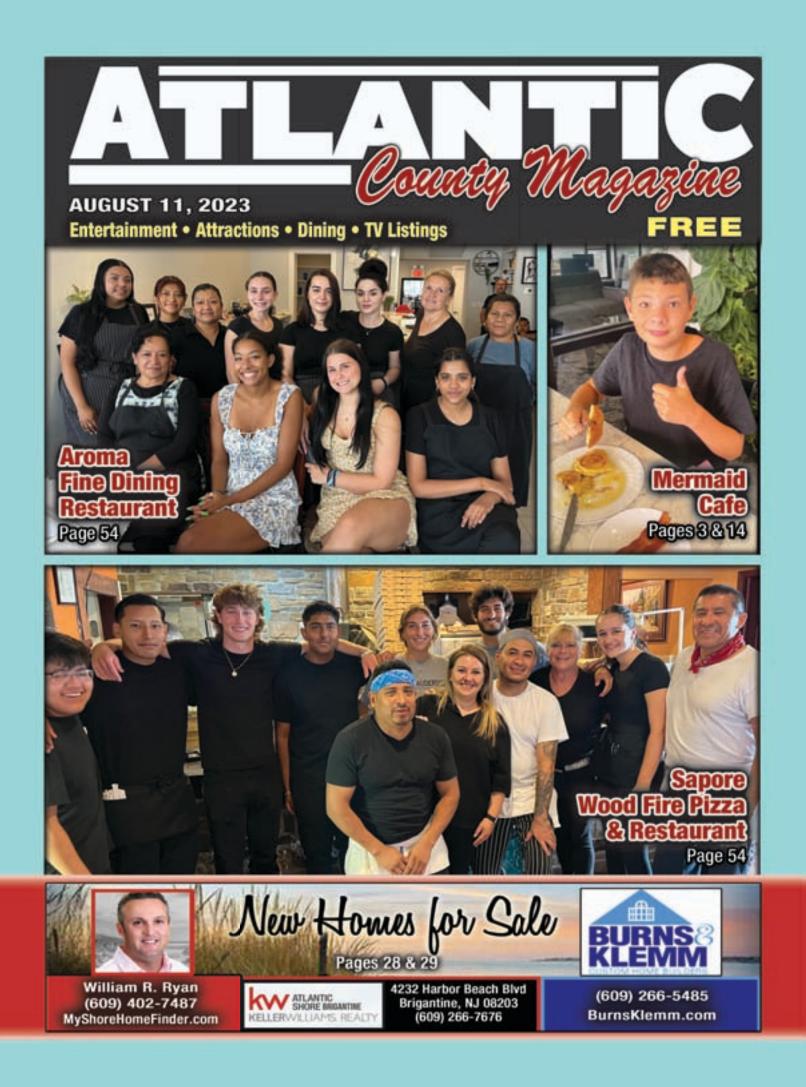

OPEN Sunday - Thursday 11am-10pm + Friday & Saturday 11am-11pm





## 'In My Opinion" by Nancy Adler



Nancy will create a personalized nutrition plan just for you to help you reach your goals.

You may listen to Nancy every Saturday 11 am-1 pm: Nancy Adler Nutrition LIVEI NewsTalk 1400 WOND radio.

For more information, call Nancy at 609.653.4900 to schedule your one-on-one confidential consultation. www.NancyAdlerNutrition.com

2023

## NUTRITION, WEIGHT LOSS & FITNESS STRAWBERRIES

Strawberries are very healthy, containing many antioxidants and vitamins. They are also low in calories, containing only about 32 calories per half cup. Strawberries are rich in vitamin C and other antioxidants, which help reduce the risk of serious health conditions like cancer, diabetes, heart disease