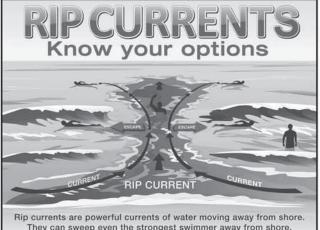

## **RIP CURRENTS** HOW TO AVOID & SURVIVE

A rip current is a specific kind of water current that can occur near beaches with breaking waves. A rip curent is a strong, localized, and narrow current of water which moves directly away from the shore, cutting through the lines of breaking waves like a river running out to sea.

They can sweep even the strongest swimmer away from shore. If at all possible, swim near a lifeguard.

• Check water conditions before going in by looking at the local beach forecast before you leave for the beach and talking to the lifeguard at the beach.

Only swim at a beach with lifeguards. The chances of drowning at a beach with lifeguards are 1 in 18 million (U.S. Lifesaving Association).
Don't assume! Great weather for the beach does

 Don't assume! Great weather for the beach does not always mean it's safe to swim or even play in the shallows. Rip currents often form on calm, sunny days.

 Moving at speeds of up to eight feet per second, rip currents can move faster than an Olympic swimmer.

• Panicked swimmers often try to counter a rip current by swimming straight back to shore—putting themselves at risk of drowning because of fatigue.

• Lifeguards rescue tens of thousands of people from rip currents in the U.S. every year, but it is estimated that 100 people are killed by rip currents annually.

 If caught in a rip current, don't fight it! Swim parallel to the shore and swim back to land at an angle.