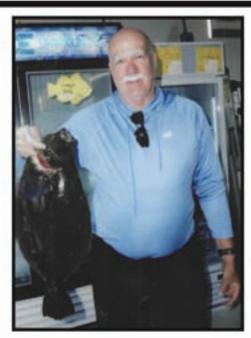

JOHN SHOWS OFF THE 4.46LB FLOUNDER HE CAUGHT ON MAY 27TH WAY TO GO JOHN!

PHOTO COURTESY OF JERSEY BAIT & TACKLE