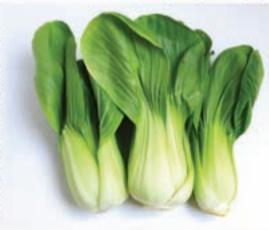

#### **BOK CHOY**

Bok choy is a type of Chinese cabbage used as food. Bok choy contains vitamin C and antioxidant known for fighting free radicals. It may help reduce the risk of damage to your skin caused by the sun, smoke and pollution. Vitamin C plays the role in your body's natural collagen production which helps fight signs of aging and fine lines and wrinkles.

You can consume bok choy raw, roasted, or cooked on the stovetop in soup, stir fry or friend rice dishes. You can incorporate bok choy into your diet in Asian dishes and many other ways. You can eat both the leaves and the stalks. It is an excellent go to for fiber as well as beta carotene and calcium.