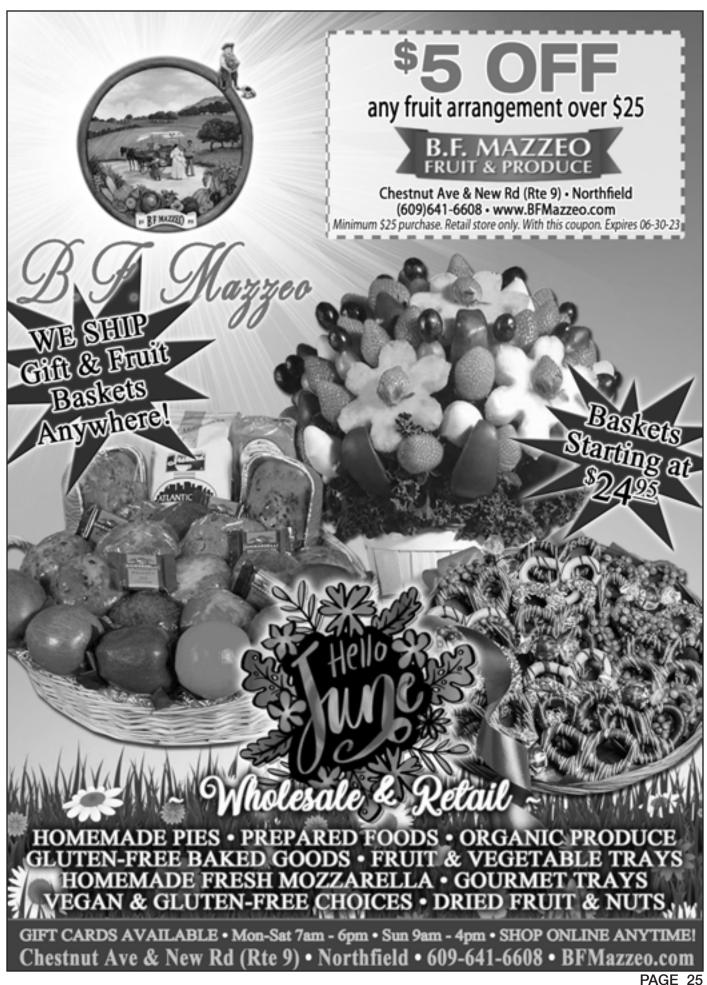

### \$45 INTERIOR ONLY

1 FREE Jersey Cow Ice Cream Cone 1 FREE Car Freshener

#### SPECIAL - FULL DETAIL

Wash, Compound, Wax, Windows, Wheels/Tires, Trunk, Carpets, Mats & Seats 1 FREE Large Plain Pizza from Capri Northfield 1 FREE Jersey Cow Ice Cream Cone • 1 FREE Car Freshener

## \$5 OFF FULL DETAIL

with this coupon • expires: 06/30/23