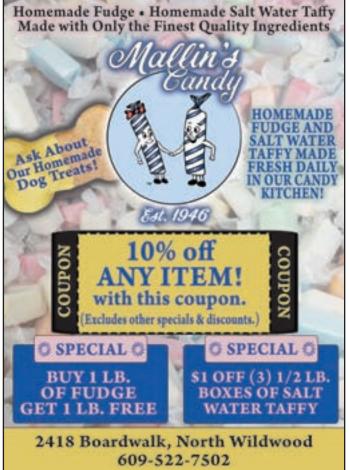

pe May (609)889-9045

OPEN YEAR ROUND . SALE PRICES GOOD NOW TIL TUES, JUNE 13th @ 3PM

HOURS MON-SAT 9AM-5PM SUN 9AM-4PM

MOZZARELLA CHEESE \$399/LB SPECIAL SMOKED CHICKEN BREAST \$499/LB FARM FRESH EGGS XLARGE + \$1.99/D0Z JUMBO + \$2.49/D0Z JUMBO + \$2.89/D0Z ORGANG - \$5.49/D0Z UND BOLED 2PK 99c + 6PK \$2.60 SPECIAL HOMESTYLE CHICKEN BREAST \$499 /LB OUR OWN STORE COOKED TURKEY \$1199/LR

DOMESTIC HAM......\$3.99/lb
GERMAN BOLOGNA....\$3.99/lb
PEPPERED HAM....\$3.99/lb
HAM CAPICOLA....\$3.99/lb
MUENSTER CHEESE...\$4.99/lb
PROVOLONE CHEESE...\$4.99/lb

COME AND ENJOY ONE OF OUR AWARD WINNING HOAGIES BEST OF JERSEY SHORE 2023

WE ARE OPEN 7 DAYS A WEEK FOR ALL YOUR RETAIL & WHOLESALE NEEDS

HERRS & UTZ LARGE BAG CHIPS 2/\$7.00

PLEASE CALL AHEAD FOR ALL LARGE HOAGIE AND BREAD ORDERS.







# 0% APR Special financing available

**GET COMFORTABLE WITH US** 

609-967-7584 www.mathis-salfi.com

MASTER NUACR LIBS 190000007000 • NOME INPROVENENT CONTRACTOR LIBS 15VND8902100





#### CHEF CHIP'S WILD GAME AND SEAFOOD RECIPE HEALTHY POACHED SCALLOPS

#### INGREDIENTS:

- 2 Lbs Sea Scallops
- 1 Qt Water
- 1/4 Cup Sherry Wine
- 1/2 Minced Shallot
- 1 Tsp Kosher Salt
- 1 Tbs Old Bay Seasoning
- 1 Tsp Fresh Squeezed Lemon Juice
- 1 Bay Leaf
- 1 Tbs Fresh Chopped Parsley
- 1 Tsp Fresh Cracked Black Pepper



Place all ingredients except scallops into a pot. Bring to a boil on high heat. Place scallops into boiling liquid. Cover with a lid, turn heat to low, & cook to at least a medium internal temperature. Serve in a bowl with liquid. You can shock them in ice if you want them chill