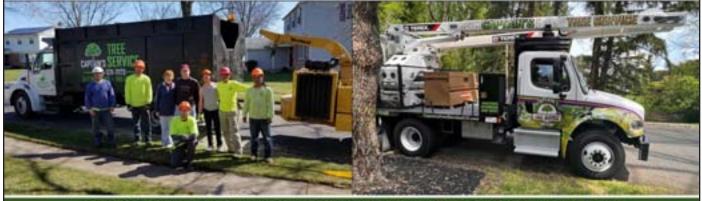

#### W JERSEY SHORE

outh Jersey in Atlantic & Cape May Counties

Offices in Atlantic City, Margate, Ocean City, Avalon & Wildwood Crest

Lot Clearing • Stump Removal • Competitive Rates • Complete Tree Care Professional Pruning • Bucket & Crane Service • Forestry Mulching • Grading

(856) 333-3785 • info@captainstreeservicellc.com • CaptainsTreeServiceLLC.com 67 Cooper Road • Voorhees • Serving Atlantic, Cape May, Camden, Burlington & Gloucester Counties