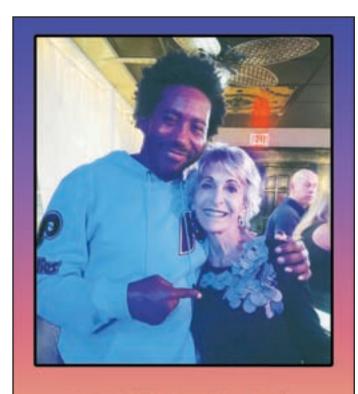

Host of "The Best Show Ever"
Tyrone Johnson stopped by Duffinetti's in
Wildwood on Saturday night for a great
meal and to visit with owner Trish Asselta.