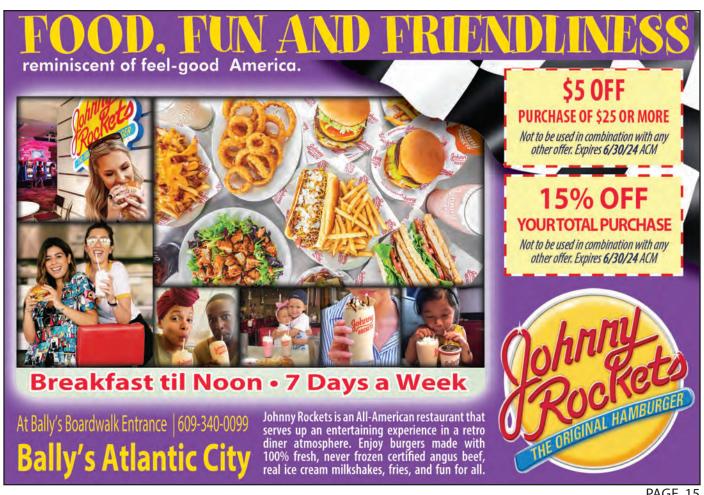

ntro. Served over home fries

Grilled ham, bacon, fried egg and swiss cheese sandwicheld between two pieces of savony brioche trench toast. Served with a side of home tries

SIDES & EXTRAS HOME FRIES 3 . MEAT 3.5 . TOAST 2 . ENGLISH MUFFIN 2.5 CREAMED CHIP BEEF 4.5 EGG WHITES 2 ONE EGG 3



PRIZES | FUN GAME | DRINK

**EVERY** TUESDAY!!

Starts at 7pm



MONDAY · FRIDAY: OPEN · 6PM \$2 Bud & Bud Light Drafts

LAZY SUN-DAZE OFF ALL SELTZERS

MARGATE MONDAYS















**FAVORITE** UBER DESTINATION

DJ-WED, FRI & SAT

FRI 6PM - BJAM TRIO SAT 6PM - CHRISTIAN GLOMB DUO **BRUNCH 10AM - LIVE MUSIC** SUN APM - STEVE TULLI

**Email Us to Book Your Next Special Event!** maynardscafe9306@gmail.com

KITCHEN OPEN TIL MIDNIGHT ON WEDNESDAY, FRIDAY & SATURDAY

WWW.MAYNARDS-CAFE.com



















# SEASHORE GARDENS FOUNDATION



# HARBOR PINES GOLF COURSE EGG HARBOR TOWNSHIP

WEDNESDAY JUNE 19, 2024



\$250 SINGLE GOLFER \$1000 GOLF FOURSOME SPONSORSHIPS AVAILABLE

#### ATLANTIC COUNTY FARMER'S MARKETS

New Jersey isn't known as "The Garden State" for no reason. Whether you're visiting for the day or week, or a seasonal or year-round resident, you'll want to take advantage of the locally sourced, deliciously fresh produce available at any of the local weekly markets listed below.



ATLANTIC CITY
Sundays, 9am-1pm, July 14-August 25
Boardwalk in front of Showboat Hotel
eventbrite.com/e/ac-farmers-markettickets-919228987647

#### BRIGANTINE

Saturdays, 8am–12pm, May 25–August 31
Brigantine Community School Parking Lot - Roosevelt & Sheridan
brigantinebeach.org/brigantine-farmers-m