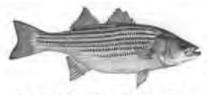

#### Striped Bass or Hybrid Striped Bass

1 fish at 28 inches to 31 inches

See Marine Digest for Striped Bass Bonus Program, circle hook requirements and gaff prohibition.

Delaware River & Tributaries Calhoun St Bridge, Trenton to Salem River & Tributaries: