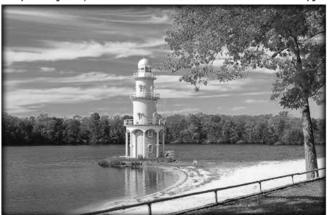

Lake Lenape Park East - 753 Park Road, Mays Landing. This park is located on the eastern side of Lake Lenape and offers the most scenic views of the lake. Recently completed renovations include a new fishing pier, pickle ball courts, additional pavilions, landscaping enhancements and ADA accessibility improvements. The refurbished catering hall, Lakeside Manor, is a unique and picturesque lakefront venue that is available for special events and weddings for more than 250 guests. Lake Lenape Amenities: Fishing, Softball, Pickle Ball, Playground, Picnic Tables, Pavilions, Catering Hall, Historic Lighthouse, Restrooms, Convenient Parking.

Lake Lenape Park West - This park is located on the western side of Lake Lenape (note that some land on the eastern side and the entire lake surface is controlled by the county). The park entrance is located at 6303 Harding Highway in Mays Landing and encompasses nearly two-thousand acres of land, all the way up to the Black Horse Pike (Route 322). Things to Do at Lake Lenape West: Mountain Biking, Boathouse, Boating Access, Boat Ramp, Camping, Kayak/Canoe Access, Cross-county Skiing, Fishing, Gazebo (reservations required and may be made online or in person), Hiking, Unimproved Trails, Hunting, Nature Trails, Playground, Picnic Tables, Scenic Views, Playground. Call the reservation office at 609-625-8219 for more information.