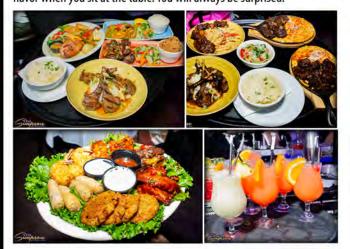

Parking tips: You can park in Caesar's Parking Garage or Stop and Shop.

What do you specialize in? The Simpson Restaurant and Bar specializes in Soul Food and Jamaican Caribbean-American Cuisine.

What is the current reason one MUST come to your venue? We are a full-service restaurant with a beautiful sports bar. There is a great ambiance, and a wonderful place to hang out with friends and family to have a good time celebrating great food and service. Most of all, we cook with love.

What is your secret favorite that the crowds have yet to discover? My Jamaican culture is where my flavor comes from, in cooking with a lot of flavors and spices, so my food can be memorable and enjoyable to everyone that comes to my dining room table. there is always a twist and flavor when you sit at the table. You will always be surprised.

**Do you have a signature dish or drink?** Yes, we do have signature dishes such as our jerk chicken and five cheese macaroni and cheese with jerk oxtail, our bourbon jerk baby lamb chops with maple mashed potatoes. We also have a large variety of cocktails and frozen drinks.