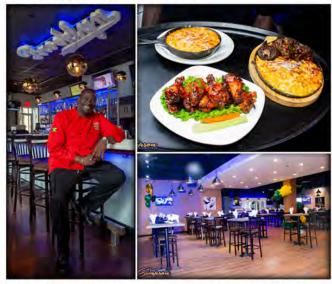

Parking tips: You can park in Caesar's Parking Garage or Stop and Shop.

What do you specialize in? The Simpson Restaurant and Bar specializes in Soul Food and Jamaican Caribbean-American Cuisine.

What is the current reason one MUST come to your venue? We are a full-service restaurant with a beautiful sports bar. There is a great ambiance, and a wonderful place to hang out with friends and family to have a good time celebrating great food and service. Most of all, we cook with love.

**Do you have a signature dish or drink?** Yes, we do have signature dishes such as our jerk chicken and five cheese macaroni and cheese with jerk oxtail, our bourbon jerk baby lamb chops with maple mashed potatoes. We also have a large variety of cocktails and frozen drinks.

**Would you like to highlight a star employee?** All my staff make it possible for me to deliver the wonderful experience at the Simpson Restaurant and Bar and my management team does a wonderful job representing the brand.

What are some other special reasons to come visit? When you visit The Simpson Restaurant and Bar you will leave with memories of an unforgettable experience, the unique flavors, and great vibes.

Do you have any weekly specials or upcoming events? We do weekly special lunch specials for the hotel staff and cocktail specials at happy hour. And we offer a special dish of the night.