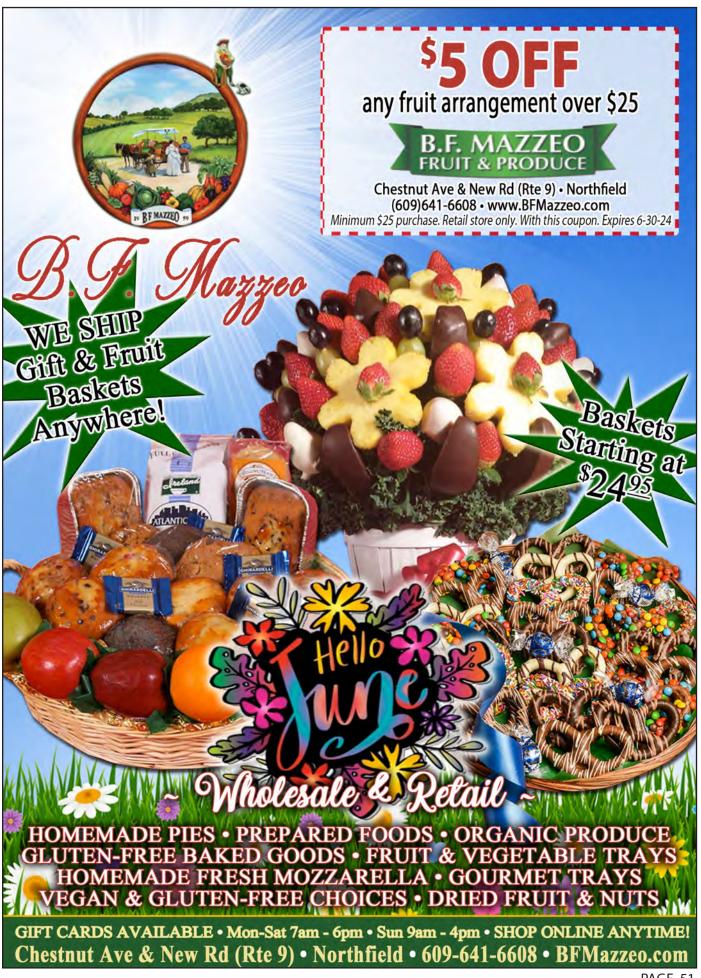

ly held late in the F1 racing calendar- who is the only driver in F1 history to be crowned World Champion while at the Canadian Grand Prix?
- 10) With a 57-second lead on the final lap of the 1991 Canadian Grand Prix which driver lost the championship by prematurely waving to the crowd?

#### **Answers:**

- 1) "Wall of Champions"
- 2) Jenson Button
- 3) Lewis Hamilton
- 4) Driving too slowly
- 5) Ralf Schumacher
- 6) Circuit Gilles Villeneuve
- 7) Bowmanville, ON (Mosport Park)
- 8) Max Verstappen
- 9) Alan Jones (1980)
- 10) Nigel Mansell





























Target/PetSmart Shopping Plaza
Rte 9 • Somers Point, NJ 08244
(Next to West Marine) • (609) 926-0688

Rte 40 • Mays Landing Diner Plaza (609) 625-2266

Not valid on special orders. Not valid with any other offer or coupon.



Call for Reservations

Gift Certificates
Available



ON-SITE
CATERING
Birthday Parties
Rehearsal Dinners
Holiday Parties
Funerals

#### **BOOK YOUR PARTIES NOW!**

#### **INDOOR & OUTDOOR "AL FRESCO" DINING**

LUNCH: MONDAY-FRIDAY 11AM-3PM DINNER: SUNDAY-THURSDAY 5-10PM FRIDAY & SATURDAY 5PM-11PM



Center Point Plaza • 1205 Tilton Rd, Northfield • 609.677.0470 LaCucinaNorthfield.com • lacucinaristorantenj@gmail.com