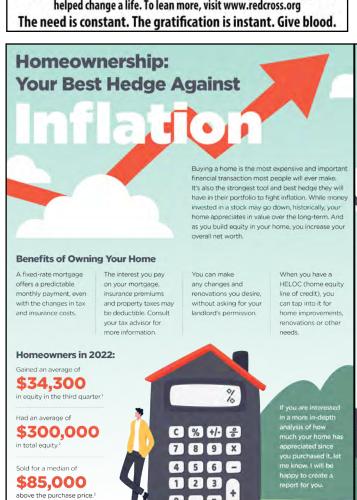

 Some of us give blood because we were asked by a friend. Some know that a family member or friend might need blood some day. Some believe it is the right thing to do.

Whatever your reason, the need is constant and your contribution is important for a healthy and reliable blood supply. And you'll feel good knowing you've helped change a life. To lean more, visit www.redcross.org