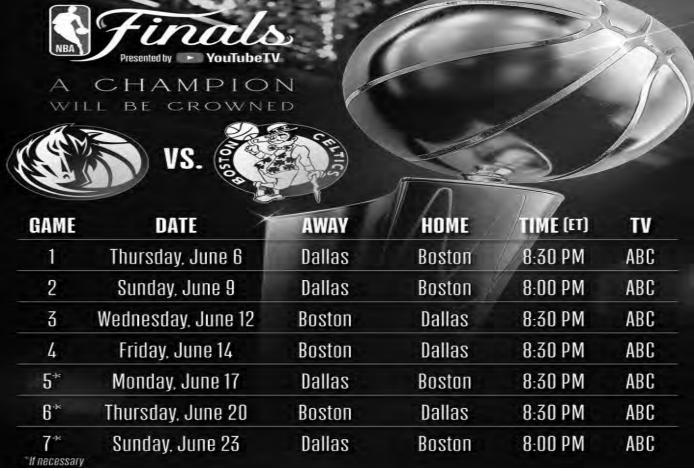

at is

the name of the racetrack for the Canadian Grand Prix?

- 7) Prior to its relocation to Montreal in 1978 which Canadian town hosted the inaugural F1 Canadian Grand Prix in 1967? 8) Name the winner of the 2023 Canadian Grand Prix.
- 9) Previously held late in the F1 racing calendar- who is the only driver in F1 history to be crowned World Champion while at the Canadian Grand Prix?
- 10) With a 57-second lead on the final lap of the 1991 Canadian Grand Prix which driver lost the championship by prematurely waving to the crowd?

#### **Answers:**

- 1) "Wall of Champions"
- 2) Jenson Button
- 3) Lewis Hamilton
- 4) Driving too slowly
- 5) Ralf Schumacher
- 6) Circuit Gilles Villeneuve
- 7) Bowmanville, ON (Mosport Park)
- 8) Max Verstappen
- 9) Alan Jones (1980)
- 10) Nigel Mansell





























Target/PetSmart Shopping Plaza
Rte 9 • Somers Point, NJ 08244
(Next to West Marine) • (609) 926-0688

Rte 40 • Mays Landing Diner Plaza (609) 625-2266

Not valid on special orders. Not valid with any other offer or coupon.



Call for Reservations

Gift Certificates
Available



ON-SITE
CATERING
Birthday Parties
Rehearsal Dinners
Holiday Parties
Funerals

#### **BOOK YOUR PARTIES NOW!**

#### **INDOOR & OUTDOOR "AL FRESCO" DINING**

LUNCH: MONDAY-FRIDAY 11AM-3PM DINNER: SUNDAY-THURSDAY 5-10PM FRIDAY & SATURDAY 5PM-11PM



Center Point Plaza • 1205 Tilton Rd, Northfield • 609.677.0470 LaCucinaNorthfield.com • lacucinaristorantenj@gmail.com