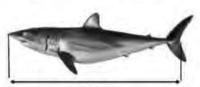

#### Hard Clam

1.5 inches

Recreational Limit = 150 clams

No harvest on Sunday

Shellfish license required

Summer Flounder (Fluke)
Delaware Bay & Tributaries:
3 fish at 17 inches
Island Beach State Park:
2 fish at 16 inches
All Other Marine Waters:
3 fish at 18 inches
Open Season: May 4 – Sept 25

Weakfish
1 fish at 13 inches
Open Season: Jan 1 – Dec 31

#### Black Sea Bass

10 fish at 12.5 inches May 17 – June 19 1 fish at 12.5 inches July 1 – Aug 31 10 fish at 12.5 inches Oct 1 – Oct 31 15 fish at 12.5 inches Nov 1 – Dec 31

#### Bluefish

Private/Shore Angler – 3 fish For-Hire Vessel – 5 fish Open Season: Jan 1 – Dec 31

#### ATTENTION ANGLERS

2024 NJ Recreational Size Limits, Possession Limits and Seasons

 Fish are measured from tip of snout to tip of tail (except Black Sea Bass and Sharks).
 Cleaning or filleting of fish with a minimum size limit while at sea is prohibited.

#### Striped Bass or Hybrid Striped Bass

1 fish at 28 inches to 31 inches

See Marine Digest for Striped Bass Bonus Program, circle hook requirements and gaff prohibition.

Delaware River & Tributaries Calhoun St Bridge, Trenton to Salem River & Tributaries:

Open Mar 1 – Mar 31 and June 1 – Dec 31

Atlantic Ocean:
0-3 miles from shore, no closed season
Greater than 3 miles from shore, closed
All Other Marine Waters:

Open Mar 1 - Dec 31

#### PROHIBITED SPECIES

See the Marine Digest or niftshandwildlife.com for a complete list

| Other Species                                          | Possession<br>Limit/Season                       | Total Length                        |
|--------------------------------------------------------|--------------------------------------------------|-------------------------------------|
| American Eel                                           | 25                                               | 9"                                  |
| Black Drum                                             | 3                                                | 16"                                 |
| Cobia                                                  | I per vessel                                     | 37"                                 |
| Cod                                                    | 5 fish:<br>Jan 1 - May 31 &<br>Sept 1 - Dec 31   | 23"                                 |
| Haddock                                                | No Limit                                         | 18"                                 |
| King Mackerel                                          | 3                                                | 23"                                 |
| Pollock                                                | No Limit                                         | 19"                                 |
| Red Drum                                               | 1                                                | 18" to less than 27                 |
| River Herring                                          | CLOSED                                           | N/A                                 |
| Scup (Porgy)                                           | 30 fish:<br>Jan 1 - June 30 &<br>Sept 1 - Dec 31 | 10"                                 |
| Shad<br>*No more than 2 Amer<br>*Zero American shad in |                                                  | No Limit<br>River & Tributaries     |
| Spanish Mackerel                                       | 10                                               | 14"                                 |
| American Lobster                                       | 6                                                | 3 3/8" to 5 1/4"<br>carapace length |
| *LMA 4 Open Season: J<br>*LMA 5 Open Season: J         |                                                  |                                     |
| Jonah Crab                                             | 50                                               | 4 3/4" carapace<br>width            |

#### Tautog

15 inches 4 fish Jan 1 – Feb 28 4 fish Apr 1 – Apr 30 1 fish Aug 1 – Nov 15 5 fish Nov 16 – Dec 31

Winter Flounder 2 fish at 12 inches Open Season: Mar 1 – Dec 31

Shark
1 fish per vessel
See NMFS for size, season and gear
restrictions