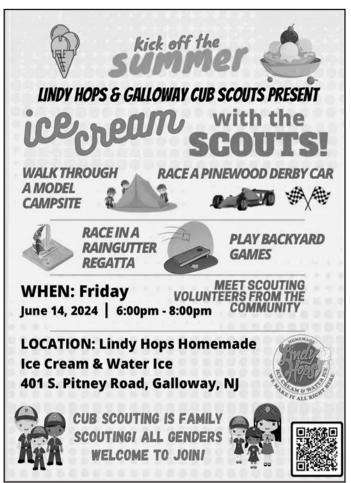

#### June 7 - 9: SHOPRITE LPGA CLASSIC

Seaview, A Dolce Hotel TICKET PRICES: \$20+

The 2024 ShopRite LPGA Classic Presented by Acer is Atlantic City's largest sporting event and one of the longest-running events on the LPGA Tour schedule. The LGPA Classic is taking place on June 7-9 on the Bay Course at Seaview, A Dolce Hotel in Galloway, N.J.