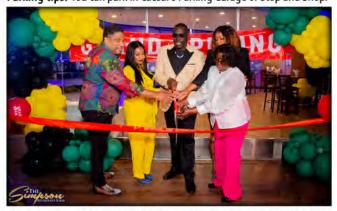

## Greater Atlantic City Concierge Association's Hot Spot: The Simpson Restaurant

Submitted by: Judy Brenna, GACCA Communications Director Catering & Events Director, Blue Dog Hospitality Group

Name of Venue: The Simpson Restaurant

Where are you located? We are in the Playground Pier at 1 Atlantic Ocean in Atlantic City.

**Hours of operation:** We are open Sunday thru Thursday from 11 am to 11 pm and Friday & Saturday from 11 am to 12 am.

Parking tips: You can park in Caesar's Parking Garage or Stop and Shop.

What do you specialize in? The Simpson Restaurant and Bar specializes in Soul Food and Jamaican Caribbean-American Cuisine.

What is the current reason one MUST come to your venue? We are a full-service restaurant with a beautiful sports bar. There is a great ambiance, and a wonderful place to hang out with friends and family to have a good time celebrating great food and service. Most of all, we cook with love.

Why is your venue a necessary part of Atlantic City? Opening my restaurant in Atlantic City was always a dream of mine as it's a very vibrant and busy state and the boardwalk was the right fit to be a part of the community. This is my way of bringing the flavor and providing jobs to Atlantic City.