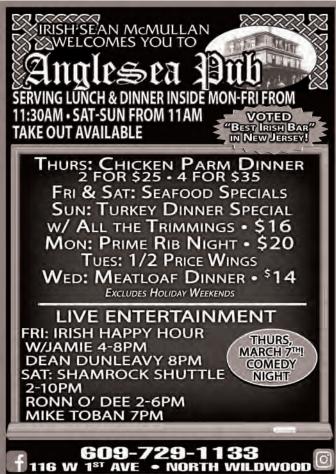

| 7:02 P          | M Set  | 10:10 | PM  |                   |
|     | 12 | Low          | 3:54 PM      | -0.9           |                 |        |       |     |                   |
|     | 12 | High         | 10:08 PM     | 5.0            |                 |        |       |     |                   |
| W   | 13 | Low          | 4:29 AM      | -0.7           | 7:11 A          |        | 8:56  |     | 8                 |
|     | 13 | High         | 10:33 AM     | 4.5            | 7:03 P          | M Set  | 11:27 | PM. |                   |
|     | 13 | Low          | 4:40 PM      | -0.6           |                 |        |       |     |                   |
|     | 13 | High         | 10:58 PM     | 4.9            |                 |        |       |     |                   |







#### **CHEF CHIP'S WILD GAME** AND SEAFOOD RECIPE

#### **BAKED BISON MEATBALLS**

### INGREDIENTS:

- · 2 LBS GROUND BISON
- · 3/4 LBS GROUND PORK
- 2 Large Eggs
- 2 Tbs Worcestershire Sauce
- 1 TBS SOY SAUCE
- · 2 PACKAGES ONION SOUP MIX
- 1 Tsp Garlic Powder
- · 1 TBS DRIED OREGANO
- 1 TSP FRESH, FINELY CHOPPED THYME
- 1 Tsp Fresh, Finely Chopped Rosemary
- 1 TSP FRESH, FINELY CHOPPED BASIL 2 TBS FRESH, FINELY CHOPPED PARSLEY
- · 3-4 CLOVES FRESH GARLIC
- · 3/4 CUP PANKO BREAD CRUMBS • 1/4 CUP COLD BEEF STOCK
- · KOSHER SALT & FRESH CRACKED BLACK PEPPER

#### PREPARATION:

Place all ingredients into a bowl. Mix thoroughly by hand until everything is mixed well (about 5 min). Divide meatballs out evenly using a scoop. Wet one of your hands w/ cold water & start rolling balls out w/ bot