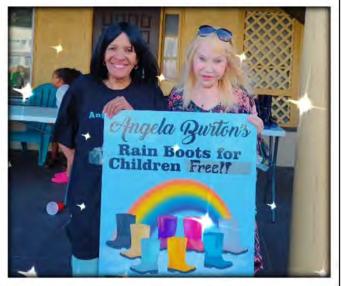

## ANGELA BURTON'S 7TH ANNUAL FREE RAINBOOTS FOR CHILDREN

Date: Tuesday, March 12th from 5-6:30pm Location: Kelsey's - 1545 Pacific Ave in Atlantic City

Donations can be sent to Creative Multi Media, in care of Angela Burton. Checks should be made out to Creative Multi Media P.O. Box 1678, Atlantic City, NJ 08404