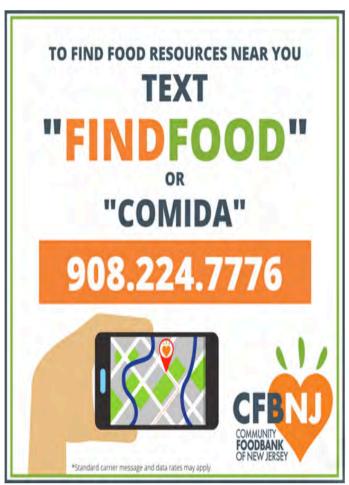

ng Eye dog walking down a sidewalk with her handler, captured from the shoulders down, in downtown Morristown.

Text reads, "Walk & Learn with The Seeing Eye — 9:00 AM — 10:30 AM — Friday, April 26 — Friday, May 24 — Friday, June 21 — seeingeye.org/visit"

PPAWS (People & Puppies at Work for Sight) is a dedicated group of local families from Atlantic and Cape May Counties, which raise these amazing puppies for The Seeing Eye. Until a Seeing Eye dog is ready for training, he or she lives with a puppy raising or foster family that gives the dog love, gentle guidance, and consistent care. These volunteers nurture their puppy to accomplish its special destiny. If you are interested in raising a puppy for The Seeing Eye, call Peter at (609)804-8774 or visit seeingeye.org/raise for info.











www.gildasclubsouthjersey.org

| MONE   | DAY EV               | 'ENING          | à                   |              |              |                     |               |              |                    |                    | MAF                  | <b>RCH 11</b>        | , 2024      |
|--------|----------------------|-----------------|---------------------|--------------|--------------|---------------------|---------------|--------------|--------------------|--------------------|----------------------|----------------------|-------------|
|        | 6 PM                 | 6:30            | 7 PM                | 7:30         | 8 PM         | 8:30                | 9 PM          | 9:30         | 10 PM              | 10:30              | 11 PM                | 11:30                | 12