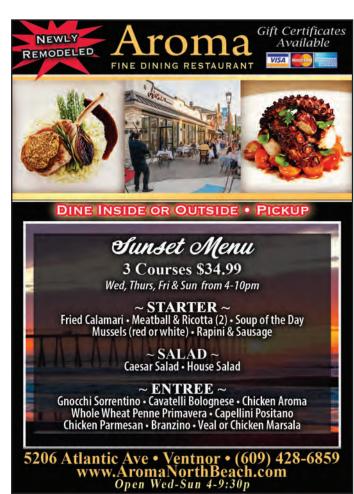

#### Dinner Theater 2024

South Jersey Players presents Dinner Theater at Aroma Restaurant. (5206 Atlantic Ave. Ventnor, NJ 08406) Tuesday evenings: 3/12, 3,19, 3/26 & 4/2, 4/9 at 6 pm. Enjoy a three-course plated dinner (BYOB) followed by five NEW original one-acts.

Playwrights include: Tom Chin, Sondra Mandel, Jim O'Hara, Sheila McDonald and Edward Shakespeare. Actors include: Edward Shakespeare, Jack Parrish, Shirley Belitsky, Leesa Toscano, Parker Smith, Dayle Friedman, Jamie Weinberg, Jared Migden, Shirlee DiBacco, Jim Erickson, Joseph Chialastri, Judy Parrish and Nick Efstatos. Reid Alburger will provide dinner music on classical guitar. Scott Friedman will host the event. Tickets are \$45.00 per person. Reservations: (347) 920-6399.