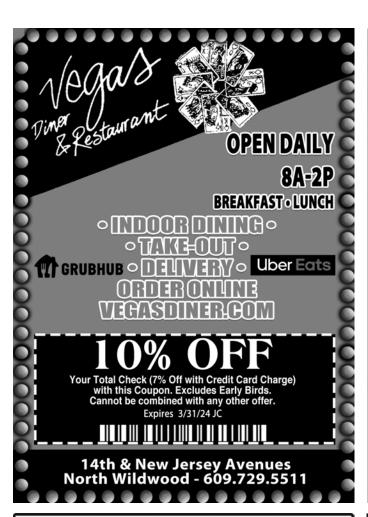

| 7:02 P          | M Set  | 10:10 | PM  |                   |
|     | 12 | Low          | 3:54 PM      | -0.9           |                 |        |       |     |                   |
|     | 12 | High         | 10:08 PM     | 5.0            |                 |        |       |     |                   |
| W   | 13 | Low          | 4:29 AM      | -0.7           | 7:11 A          |        | 8:56  |     | 8                 |
|     | 13 | High         | 10:33 AM     | 4.5            | 7:03 P          | M Set  | 11:27 | PM. |                   |
|     | 13 | Low          | 4:40 PM      | -0.6           |                 |        |       |     |                   |
|     | 13 | High         | 10:58 PM     | 4.9            |                 |        |       |     |                   |







#### **CHEF CHIP'S WILD GAME** AND SEAFOOD RECIPE

#### **BAKED BISON MEATBALLS**

### INGREDIENTS:

- · 2 LBS GROUND BISON
- · 3/4 LBS GROUND PORK
- 2 Large Eggs
- 2 Tbs Worcestershire Sauce
- 1 TBS SOY SAUCE
- · 2 PACKAGES ONION SOUP MIX
- 1 Tsp Garlic Powder
- · 1 TBS DRIED OREGANO
- 1 TSP FRESH, FINELY CHOPPED THYME
- 1 Tsp Fresh, Finely Chopped Rosemary
- 1 TSP FRESH, FINELY CHOPPED BASIL 2 TBS FRESH, FINELY CHOPPED PARSLEY
- · 3-4 CLOVES FRESH GARLIC
- · 3/4 CUP PANKO BREAD CRUMBS • 1/4 CUP COLD BEEF STOCK
- · KOSHER SALT & FRESH CRACKED BLACK PEPPER

#### PREPARATION:

Place all ingredients into a bowl. Mix thoroughly by hand until everything is mixed well (about 5 min). Divide meatballs out evenly using a scoop. Wet one of your hands w/ cold water & start rolling balls out w/ b