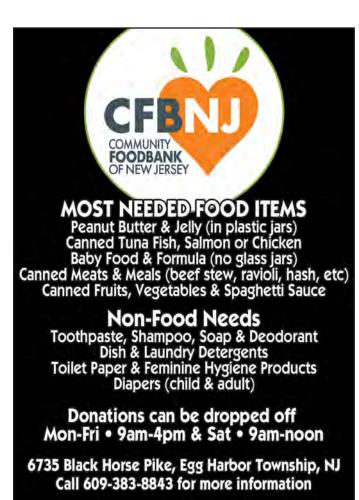

Seeing Eye dog walking down a sidewalk with her handler, captured from the shoulders down, in downtown Morristown.

Text reads, "Walk & Learn with The Seeing Eye — 9:00 AM — 10:30 AM — Friday, April 26 — Friday, May 24 — Friday, June 21 — seeingeye.org/visit"

PPAWS (People & Puppies at Work for Sight) is a dedicated group of local families from Atlantic and Cape May Counties, which raise these amazing puppies for The Seeing Eye. Until a Seeing Eye dog is ready for training, he or she lives with a puppy raising or foster family that gives the dog love, gentle guidance, and consistent care. These volunteers nurture their puppy to accomplish its special destiny. If you are interested in raising a puppy for The Seeing Eye, call Peter at (609)804-8774 or visit seeingeye.org/raise for info.











www.gildasclubsouthjersey.org

| MONE   | DAY EV               | 'ENING          | à                   |              |              |                     |               |              |                    |                    | MAF                  | <b>RCH 11</b>        | , 2024      |
|--------|----------------------|-----------------|---------------------|--------------|--------------|---------------------|---------------|--------------|--------------------|--------------------|----------------------|----------------------|-------------|
|        | 6 PM                 | 6:30            | 7 PM                | 7:30         | 8 PM         | 8:30                | 9 PM          | 9:30         | 10 PM              | 10:30              | 11 PM                | 11:30