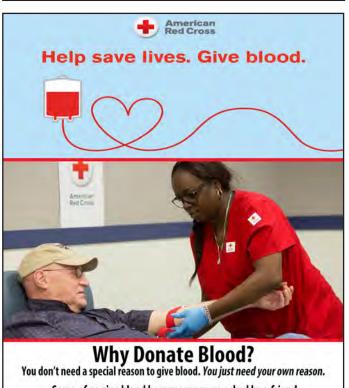

**Happy 8 Months Baby Isaac!** 

Some of us give blood because we were asked by a friend.
 Some know that a family member or friend might need blood some day.
 Some believe it is the right thing to do.

Whatever your reason, the need is constant and your contribution is important for a healthy and reliable blood supply. And you'll feel good knowing you've helped change a life. To lean more, visit www.redcross.org

The need is constant. The gratification is instant. Give blood.