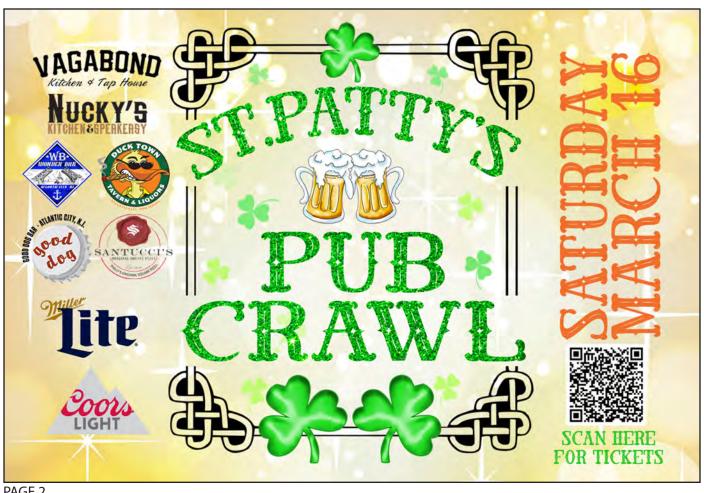

#### March 9 - ATLANTIC CITY ST. PATRICK'S DAY PARADE

The historic Atlantic City Saint Patrick's Day Parade takes place Saturday March 9th on the world-famous Atlantic City Boardwalk. On this day March 9th at 1:00pm in Atlantic City everyone is Irish, Break out your green and join us on the boardwalk for a fun-filled family day in Atlantic City!