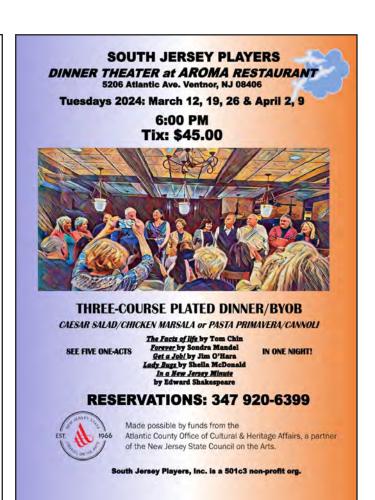

#### Dinner Theater 2024

South Jersey Players presents Dinner Theater at Aroma Restaurant. (5206 Atlantic Ave. Ventnor, NJ 08406) Tuesday evenings: 3/12, 3,19, 3/26 & 4/2, 4/9 at 6 pm. Enjoy a three-course plated dinner (BYOB) followed by five NEW original one-acts.

Playwrights include: Tom Chin, Sondra Mandel, Jim O'Hara, Sheila McDonald and Edward Shakespeare. Actors include: Edward Shakespeare, Jack Parrish, Shirley Belitsky, Leesa Toscano, Parker Smith, Dayle Friedman, Jamie Weinberg, Jared Migden, Shirlee DiBacco, Jim Erickson, Joseph Chialastri, Judy Parrish and Nick Efstatos. Reid Alburger will provide dinner music on classical guitar. Scott Friedman will host the event. Tickets are \$45.00 per person. Reservations: (347) 920-6399.