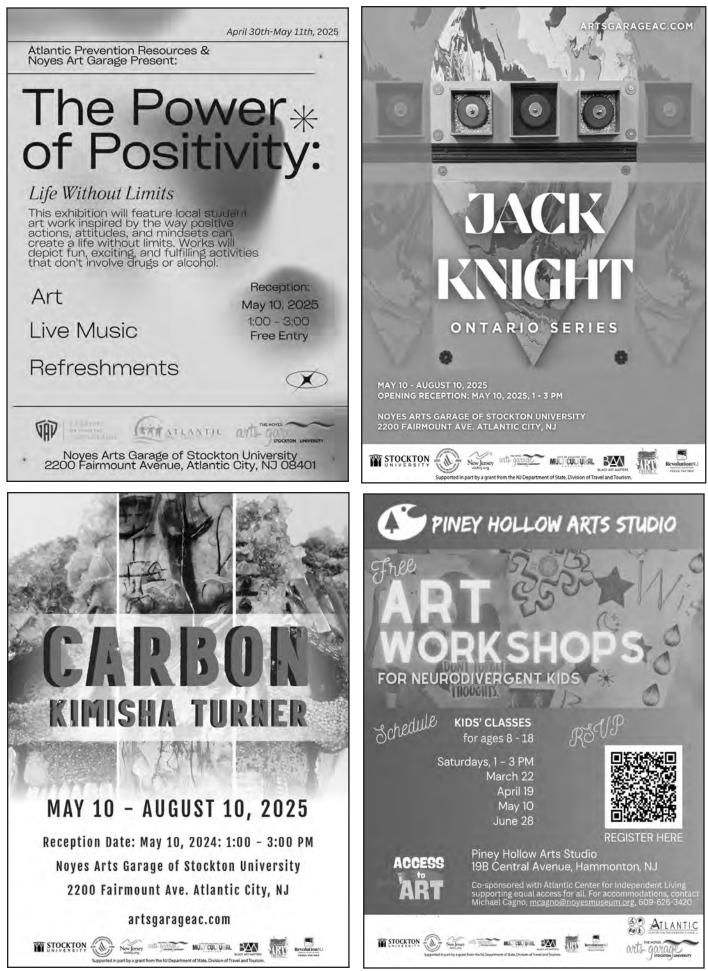

on The Deck overlooking the Frank S. Farley Marina at Golden Nugget Casino, Hotel & Marina on Thursday May 29, 2025 from 6 - 9:30pm. Guests will enjoy dancing and live entertainment, chef-curated food, specialty cocktails and mocktails, plus exciting silent auction items, a 50/50 raffle, and more.

You can empower friends and neighbors in your community: Become a sponsor, purchase tickets, or provide an in-kind item for the silent auction. Visit thearcatlantic.org

Proceeds benefit case management services, sports and recreation programs, and family respite for individuals with intellectual and developmental disabilities and their families. For more information, contact Mary Ruley Moyer, Director of Development & Community Outreach, at 609.485.0800 x 135 or mmoyer@thearcatlantic.org.









| Day  | 11 | High<br>/Low | Tide<br>Time | Height<br>Feet | Sunrise<br>Sunset | Moon | Time  |    | % Moon<br>Visible |
|------|----|--------------|--------------|----------------|-------------------|------|-------|----|-------------------|
| Th   | 8  | High         | 5:24 AM      | 3.8            | 5:50 AM           | Set  | 3:51  | AM | 79                |
|      | 8  | Low          | 11:38 AM     | 0.4            | 7:58 PM           | Rise | 4:25  | PM |                   |
|      | 8  | High         | 5:56 PM      | 4.1            |                   |      |       |    |                   |
| F    | 9  | Low          | 12:05 AM     | 0.5            | 5:49 AM           | Set  | 4:10  | AM | 86                |
|      | 9  | High         | 6:07 AM      | 3.8            | 7:59 PM