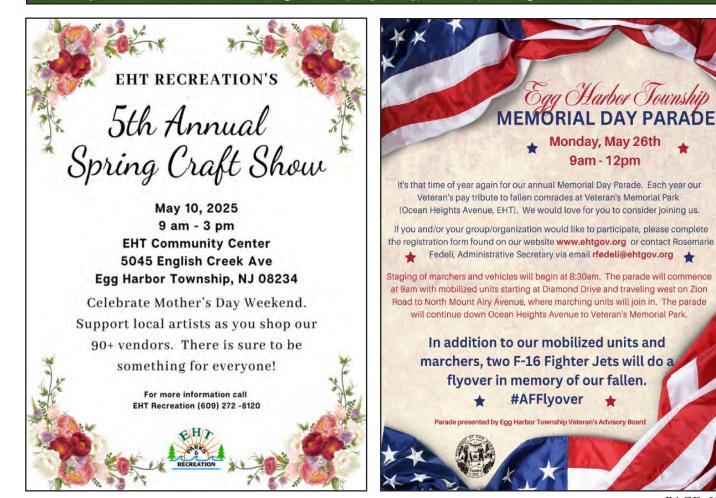

s from Atlantic and Cape May Counties, which raise these amazing puppies for The Seeing Eye. Until a Seeing Eye dog is ready for training, he or she lives with a puppy raising or foster family that gives the dog love, gentle guidance, and consistent care. These volunteers nurture their puppy to accomplish its special destiny.

If you are interested in raising a puppy for The Seeing Eye, call Peter at (609)804-8774 or visit seeingeye.org/raise for info.







PAGE 36



Lot Clearing • Stump Removal • Competitive Rates • Complete Tree Care Professional Pruning • Bucket & Crane Service • Forestry Mulching • Grading



(856) 333-3785 • info@captainstreeservicellc.com • CaptainsTreeServiceLLC.com 67 Cooper Road • Voorhees • Serving Atlantic, Cape May, Camden, Burlington & Gloucester Counties



PAGE 37



Hard Clam 1.5 inches Recreational Limit = 150 clams No harvest on Sunday Shellfish license required



Summer Flounder (Fluke) All marine waters except those noted below: 3 fish at 18 inches Delaware Bay & Tributaries: 3 fish at 17 inches Island Beach State Park: 2 fish at 16 inches Open Season: May 4 – Sept 25



Weakfish 1 fish at 13 inches Open Season: Jan 1 – Dec 31



Black Sea Bass 10 fish at 12.5 inches May 17 – June 19 1 fish at 12.5 inches July 1 – Aug 31 10 fish at 12.5 inches Oct 1 – Oct 31 15 fish at 12.5 inches Nov 1 – Dec 31



Bluefish Private/Shore Angler – 3 fish For-Hire Vessel – 5 fish Open Season: Jan 1 – Dec 31



ATTENTION ANGLERS 2025 NJ Recreational Size Limits, Possession Limits and Seasons

 Fish are measured from tip of snout to tip of tall (except B