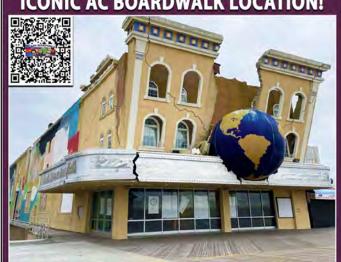

Contact: 609-380-7831 • facebook: @jasmineac Email: Jasminedesiasiangrill@gmail.com

1435-41 BOARDWALK (FRMR. RIPLEY'S), ATLANTIC CITY, NJ PRIME 'ORANGE LOOP' INVESTMENT: OWN A KEY ATLANTIC CITY BOARDWALK PROPERTY IN THE RESORT COMMERCIAL DISTRICT (RS-C). LOT 21: 52' BOARDWALK FRONTAGE (11,150 SF). LOT 25: 8,875 SF W/ ST. JAMES PL. ACCESS. STRUCTURES: 30,975 SF MAIN BUILDING PLUS 20,195 SF STORAGE (NEEDS RENOVATION), RESIDENTIAL APARTMENTS. ZONED FOR

RETAIL, HOSPITALITY, OR MIXED-USE. HIGH-TRAFFIC LOCATION WITH MAJOR REDEVELOPMENT POTENTIAL IN A THRIVING TOURIST HUB. IDEAL FOR INVESTORS OR DEVELOPERS SEEKING PRIME VISIBILITY.SCAN QR CODE FOR FULL INFORMATION PACK-AGE & CONTACT LISTING AGENT TO DISCUSS.