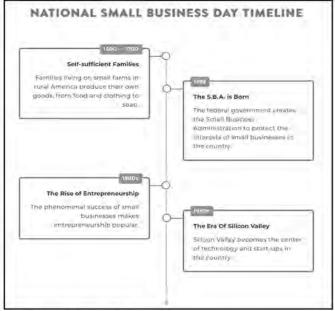

### National Small Business Day May 10, 2025

National Small Business Day celebrated on May 10. Today, we celebrate the self-employed and those with startups. We appreciate the individuals with big ideas and the drive to make them come true. The United States has always thrived on the idea of entrepreneurship. It's the land of dreams and opportunity, where anything's possible. The pursuit of aspirations has taken different forms throughout history. But none have been quite as inspiring as America's small businesses run by individuals with true grit and heart who willed themselves to succeed. Their stories are encouraging because they represent what all of us could achieve. For over 50 years the U.S. Small Business Administration has also celebrated National Small Business Week.

#### History of National Small Business Day

Small businesses have been the heart of life and economy in the U.S. since the first settlers arrived. The idea of a self-made man emerged during this time when virtuous was the pioneer who built a home and life for his family despite the odds. Many colonists during this period lived on small farms in far-flung rural areas. With only the wilderness and their farms for sustenance, families had no choice but to be self-sufficient. Many people also made essential items at home.

Since the country was still very young, all businesses were small-scale. Trading in crops and services helped the economy go 'round. However, the transportation of goods from one point to another took ages. There were also no machines since automation didn't exist yet and banks, as we know them today, had not been established. Fast forward to the 1800s, and a new America was born. It marked the era of large-scale economic activity and manufacturing. The number of affluent Americans increased, as did the demand for goods. Modern corporations that employed thousands of workers fuelled this booming economy. In this environment, small businesses had trouble keeping up.

The story came full circle in the 20th century when large corporations faced stiff competition from businesses based overseas. America's small businesses rose to the occasion during this period. As small businesses thrived, so did America's economy. Many more people began to take an interest in entrepreneurship. Turning an idea into a business was no longer a dream but a viable possibility. Start-ups were born, and venture capital financing took the world by storm.

Today, the U.S. has over 32.5 million small businesses — from mom-and-pop stores to establishments providing jobs to entire towns. America would not be the same without its small businesses.

National Small Business Day Activities