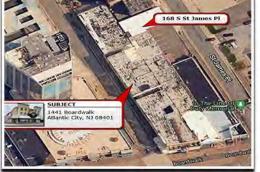

# RIME MIXED-USE 'ORANGE LOOP'

1435-41 BOARDWALK (FRMR RIPLEY'S)/168 ST JAMES PL · ATLANTIC CITY. NJ Prime Atlantic City Boardwalk investment: Dual-parcel, RS-C zone, 52 ft Boardwalk frontage, heavy traffic, & billboard. 30,975 sf main building, 20,195 sf storage. Perfect for ret., hosp., or redev. in a thriving, high-visibility destination.