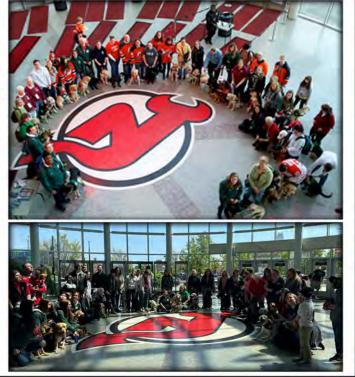

## PPAWS - People & Puppies at Work for Sight **"MEET THE PACK!"** SEEING EVE DAY WITH THE NEW JERSEY DEVILSE

It's official! The Seeing Eye's annual visit to a NJ Devils game in 2025 will be on Sunday, January 19, 2025, at 1 PM. Seeing Eye puppies and raisers will attend and watch the NJ Devils take on the Ottawa Senators.

Attending activities such as a hockey game provides essential exposure to Seeing Eye puppies. Experiencing large crowds, stadium smells, and roaring fans at a young age will better help these pups navigate their future handlers when they one day become working Seeing Eye dogs.

If you're interested in attending, and meeting all the cute puppies who attend with their raisers, special discounted group tickets are available for purchase today at https://fevo-enterprise.com/event/Seeing-Eye119

PPAWS (People & Puppies at Work for Sight) is a dedicated group of local families from Atlantic and Cape May Counties, which raise these amazing puppies for The Seeing Eye. Until a Seeing Eye dog is ready for training, he or she lives with a puppy raising or foster family that gives the dog love, gentle guidance, and consistent care. These volunteers nurture their puppy to accomplish its special destiny.