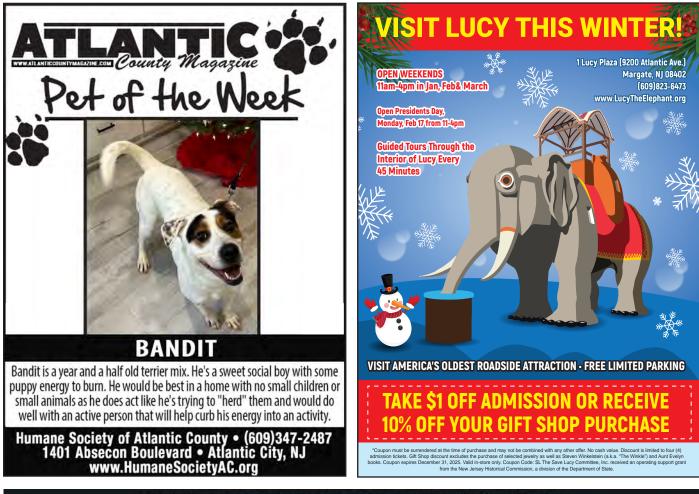

s first Seeing Eye dog in 1969; more than 40 years later, he returned to be matched with his sixth, a golden retriever named Speedwell.

The photo shows David, wearing a green button-down shirt, smiling as he stands with his arm around Speedwell, in harness. David, who was awarded the Silver Star for his heroism, earned a law degree from the University of Denver, then became an attorney and later a judge. He retired as a Superior Court judge for the County of San Diego in 2016.

"I had a great career. I was very fortunate," David said. "Life gives you opportunities, but you have to be ready to take advantage of them."

Now that he's retired, David said, he can focus on his golf game. 'I never miss the ball, and I can drive it pretty good," he said. "Just point me in the right direction."



## PPAWS - People & Puppies at Work for Sight **"MEET THE PACK!"** SEEING EVE DAY WITH THE NEW JERSEY DEVILSE

It's official! The Seeing Eye's annual visit to a NJ Devils game in 2025 will be on Sunday, January 19, 2025, at 1 PM. Seeing Eye puppies and raisers will attend and watch the NJ Devils take on the Ottawa Senators.

Attending activities such as a hockey game provides essential exposure to Seeing Eye puppies. Experiencing large crowds, stadium smells, and roaring fans at a young age will better help these pups navigate their future handlers when they one day become working Seeing Eye dogs.

If you're interested in attending, and meeting all the cute puppies who attend with their raisers, special discounted group tickets are available for purchase today at https://fevo-enterprise.