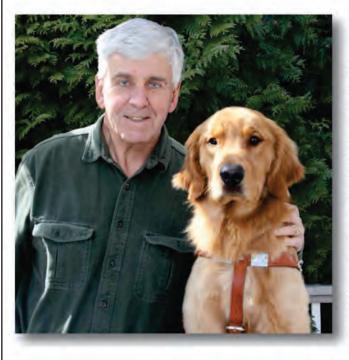

The library's hours at the Richmond Branch, located at 4115 Ventnor Ave., remain the same: 9:30 a.m.-5 p.m. Tuesday and Wednesday.

DAVID SZUMOWSKI & Speedwell

ieutenant David Szumowski was blinded by shrapnel while commanding a tank in Vietnam. He came to The Seeing Eye to be matched with his first Seeing Eye dog in 1969; more than 40 years later, he returned to be matched with his sixth, a golden retriever named Speedwell.

The photo shows David, wearing a green button-down shirt, smiling as he stands with his arm around Speedwell, in harness. David, who was awarded the Silver Star for his heroism, earned a law degree from the University of Denver, then became an attorney and later a judge. He retired as a Superior Court judge for the County of San Diego in 2016.

"I had a great career. I was very fortunate," David said. "Life gives you opportunities, but you have to be ready to take advantage of them."

Now that he's retired, David said, he can focus on his golf game. 'I never miss the ball, and I can drive it pretty good," he said. "Just point me in the right direction."