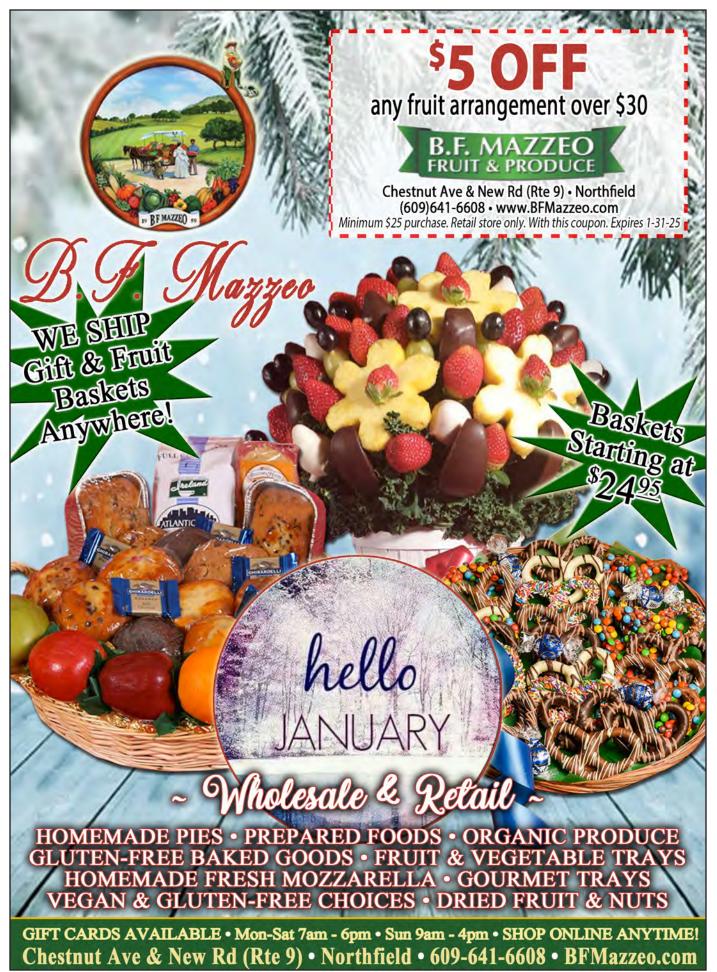

2025

**GOLDEN NUGGET:** 2/1- ATLANTIC CITY WING FEST

**TROPICANA:** 1/10 - BOAT HOUSE ROW 2/22 - Anjelah Johnson-Reyes 3/15 - Sevendust

## **Golden Nugget**

Wing Fest is back!!

If you love wings, craft beer and live music, you will LOVE Atlantic City Wing Fest!!

Presented by WMGM Rocks 103.7-FM, Atlantic City Wing Fest will combine all of the things we all love: All-you-can-eat wings from more than 20 South Jersey restaurants, craft beer, cocktails, contests and live music by The Billy Walton Band.