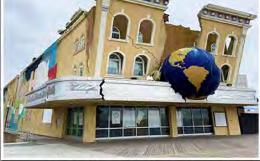

# RIME MIXED-USE 'ORANGE LOOP'

1435-41 BOARDWALK (FRMR RIPLEY'S)/168 ST JAMES PL · ATLANTIC CITY. NJ Prime Atlantic City Boardwalk investment: Dual-parcel, RS-C zone, 52 ft Boardwalk frontage, heavy traffic, & billboard. 30,975 sf main building, 20,195 sf storage. Perfect for ret., hosp., or redev. in a thriving, high-visibility destination.