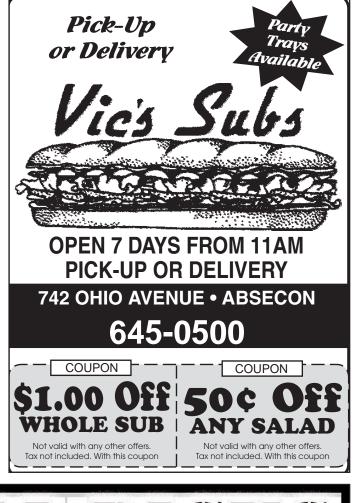

**TAKE-OUT AVAILABLE Try Our Fresh Homemade** 

**Pork & Spinach Sandwich!** 

PARK BLVD AT PINE • WILDWOOD • 729-9487 • OPEN DAILY

Espresso yourself at Grande Cafe! Where the coffee is hot, the baristas are cool, the bagels are fresh, and the WiFi is stronger than your last relationship!