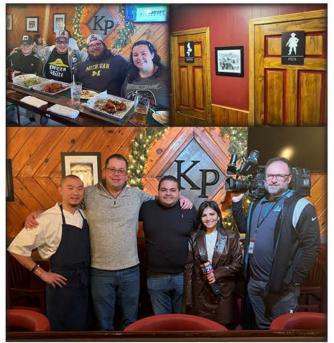

# ATLANTIC COUNTY

Greater Atlantic City Concierge Association's HOT SPOT KING'S PUB

**Name and location of venue:** King's Pub is located at 229 S. Tennessee Avenue in Atlantic City. King's Pub is the go-to spot for amazing food and good times.

Hours of Operation: You can swing by any day of the week! They're open from 11 am till midnight, and on Fridays and Saturdays, they keep the party going until 2 am.

What is the current reason one MUST come to your venue? King's Pub homemade bar food steals the show! They've got it all—nine types of wings and tenders that will blow your mind, plus mouthwatering homemade burgers, salads, and sand-wiches. But the real star? The apple bourbon wings. People can't get enough of these tasty bites!

Chef David Wong, the pub's chef and spokesperson, says, "We're all about giving you the best dining experience. Our homemade goodies and friendly vibes make King's Pub the ultimate spot for comfort food lovers." Our pro team are all about setting the bar high with their awesome standards of fun, fair pricing, and mad love for the industry!

What is your secret favorite that the crowds have yet to discover? It's not just about the grub! King's Pub rocks an awesome cocktail game. They've got a whole lineup of signature drinks made by professional mixologist with top-notch stuff. From twists on classics to bold new mixes, their cocktails promise an adventure in every sip.

What are some recommended drinks? Some of King's Pub signature drinks include their Pineapple Cosmo (ALB Vodka, Elderflower, Pineapple, Lime), CinnaPear Rita (Tanteo Jalapeno Tequila, Prickly Pear, Agave, Fresh Lime, Tagin-Rim), Plum Bellini (Ume Plum, Vanilla, Rotari Brut Sparkling) & Blood Orange Manhattan (High West Rye, Solerno Bood Orange, Starlino Rosso Vermouth, Chocolate & Orange Bitters).

Why is King's Pub a necessary part of Atlantic City? This place isn't just a restaurant—it's a part of Atlantic County's beating heart. King's Pub isn't just about food and drinks; it's a place where folks come together for music, sports, or just chilling out. It's a warm, welcoming spot where everyone feels at home. It's more than a bar; it's a local gem blending great food, good times, and a welcoming vibe. In a nutshell, King's Pub isn't just your average hangout. It's a hotspot that brings delicious eats, community spirit, and fun under one roof, making it a must-visit spot in Atlantic County!

#### Contact: (609) 513-0425