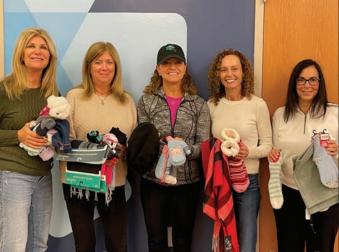

## Faye, Merle, Hope, Joy & Rhonda

Jewish Family Service Volunteers Faye Zelenko, Merle Feldman, Hope Morgan, Joy Cohen, and Rhonda Schwartz donated dozens of new gloves, scarves, and socks to keep people warm in the cold winter months. JFS will distribute the goods to people in need in the community. (Photo provided by Jewish Family Service of Atlantic & Cape May Counties)