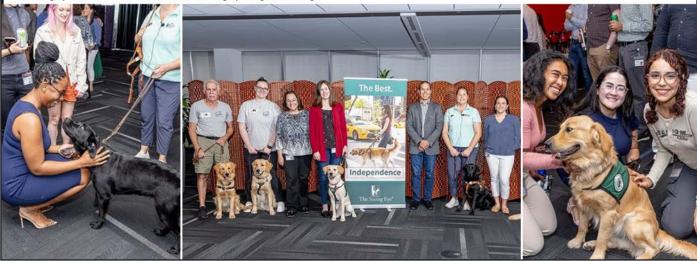

## PPAWS - People & Puppies at Work for Sight **"MEET THE PACK!"**

A Round of a-PAWS to one of our FUR-iends

Colgate-Palmolive is a proud sponsor of our organization and helps us continue our mission. To thank them for their support, we recently visited their employees in Piscataway, NJ, with the help of a few puppy raisers, Seeing Eye puppies, and a Seeing Eye instructor. Thank you so much for your continued support!

PD: Three puppy raisers with two golden retriever puppies and a yellow Lab puppy stand together with three Colgate-Palmolive employees and a Seeing Eye instructor with a black Lab Seeing Eye dog in training.

PPAWS (People & Puppies at Work for Sight) is a dedicated group of local families from Atlantic and Cape May Counties, which raise these amazing puppies for The Seeing Eye. Until a Seeing Eye dog is ready for training, he or she lives with a puppy raising or foster family that gives the dog love, gentle guidance, and consistent care. These volunteers nurture their puppy to accomplish its special destiny. If you are interested in raising a puppy for The Seeing Eye, call Peter at (609)804-8774 or visit seeingeye.org/raise for info.