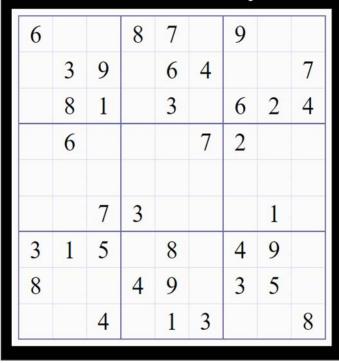

The objective is to fill the grid so that each column, each row, and each of the nine 3x3 boxes contains the digits from 1 to 9.

PAGE 16

New Jersey State Certified General Real Estate Appraiser Residential and Commercial Real Estate Appraisals for: