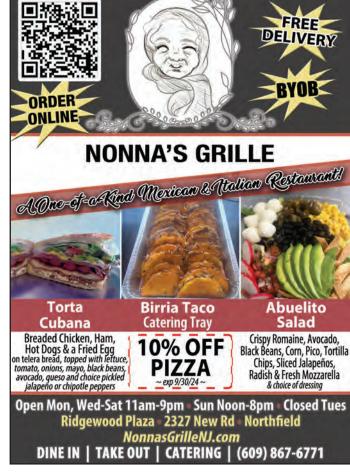

INI PARMESAN

1 cup sliced zucchini 1 tbsp. Grated Parmesan cheese 10 sprays of a buttery spray Non stick cooking spray

Line a cookie sheet with aluminum foil, then coat with a non stick cooking spray. Place the zucchini slices out on the pan, then spritz them with the butter spray. Sprinkle on the Parmesan cheese then pop it in the oven. Broil for a few minutes, until cheese starts to get brown. Enjoy in while warm! Make this as a healthy snack or double batch for a delicious side dish to any meal. Serves 1

Nutritional info Calories 51.6 Total Fat 1.6 grams Total Carbs 7.3 grams Dietary Fiber 2.5 mg Protein 3.2 grams





Nancy Adler C.FT./S.S.N./S.S.C.
1201 New Road • Suite 131 • (609)653-4900
Cornerstone Executive Suites • Linwood, NJ 08221
Follow Nancy Adler Nutrition on facebook

















### **Brunch Menu**

FRENCH TOAST FULL STACK \$9 SHORT STACK \$7

BAYSIDE TOAST

ONIONS, SUNNY SIDE UP EGG TOASTED SOURDOUGH \$9

S.O.S. CLASSIC CREAMED CHIPPED BEEF SERVED OVER TOAST OR TOTS \$10

HANGOVER BURRITO

THE MAYNARD'S CRISTO

2 EGGS COOKED YOUR WAY BACON, HAM, SAUSAGE, DR PORK ROLL HOME FRIES \$9.5 ADD A PANCAKE +3

CHARLIE'S BLT

BREAKFAST SANDWICH

SOUTHERN SCRAMBLE

SCRAMBLED EGGS, SAUSAGE, MOZZARELLA, TOMATOES, ONIONS, JALAPENOS AND CILANTRO SERVED OVER HOMEFRIES \$12.5

### **BRUNCH BURGER**

R HOUSE SPECIAL BLEND BURGER PATTY, FRIED EGG, CRISPY BACON, CHEDDAR CHEESE, AND SMASHED AVOCADO SERYED ON A TOASTED BRIOCHE BUN WITH A SIDE OF HONEFRIES \$15





LAZY

SUN-DAZE

OFF ALL

SELTZERS

MARGATE

MONDAYS

**FAVORITE** UBER DESTINATION



**TUESDAYS** 

QUIZZO