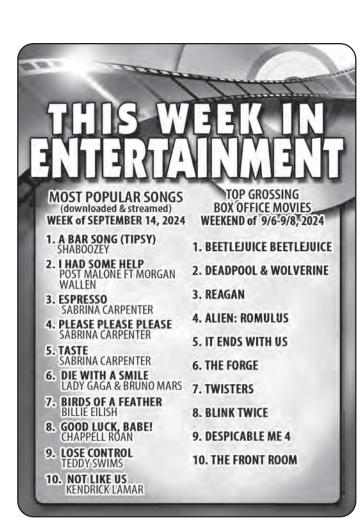

1 Cup Panko Bread Crumbs
- 1/2 Cup Ground Crackers
- · 1 tsp. Fresh Chopped Rosemary
- Kosher Salt & Fresh Cracked Black
   Pepper to Taste
   Canola or Vegetable Oil For Frying
- Garnish:
- · 2 Lemon Wedges





Preheat oven to 350°. In a bowl, whisk together eggs & buttermilk. In a separate bowl, mix bread & cracker crumbs together. Season crumbs w/ Rosemary, salt & pepper. Place fillets one at a time into egg wash & coat thoroughly. Remove from egg wash & press into breadcrumbs, coating fillets thoroughly. Heat oil in an oven safe saute pan over medium high heat. When the oil is ready, add fillets flesh side down. Sear golden brown, flip fillets & place pan in oven to finish cooking through. Remove fish from pan to a paper towel. Dry off excess grease & serve w/ a lemon wedge. Enjoy!



### Casino Box Offices

**Ticketmaster** 1-800-736-1420 **Bally's Atlantic City** 1-800-772-7777 1-866-MY-BORGATA **Borgata Caesars Atlantic City** 1-800-677-SHOW **Golden Nugget** 1-609-441-2000 **Hard Rock Hotel & Casino** 1-609-449-1000 Harrah's Atlantic City 1-800-HARRAH **Ocean Resort Casino** 1-866-506-2326 **Resorts Atlantic City** 1-800-322-SHOW **Showboat** 1-877-387-9305 **Tropicana Casino & Resort** 1-800-526-2935





### South Jersey Matters By Todd Cohen

Send your news to Todd Cohen, SJ Matters, P.O. Box 3351, Margate, NJ 08402-3351

Main Library Open until 8 p.m. on Thursdays

Those who visit the Atlantic City Free Public Library to find a best seller, use a computer, do research, receive assistance from a librarian or attend a program will now have more time to do so.

T