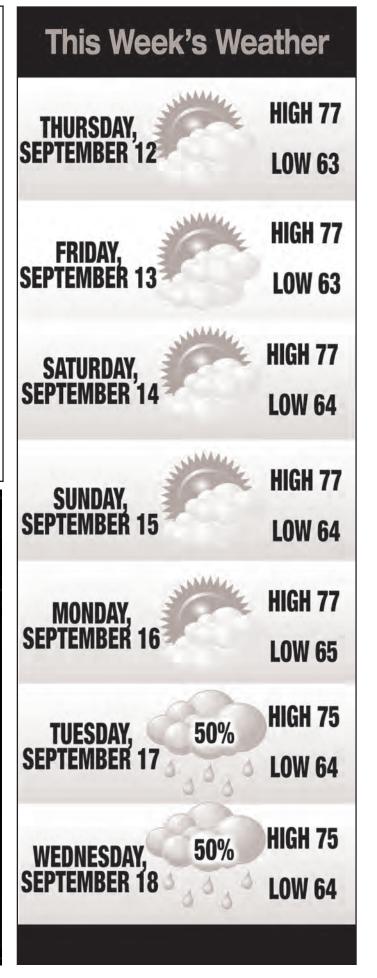

rsPlus.com www.CopiersPlus.com

# TIDE TABLE

### TIDES FOR ATLANTIC CITY STARTING WITH SEPTEMBER 12, 2024 Day High Tide Height Sunrise % Moon /Low Time Feet Sunset Visible Th 12 High 2:15 AM 6:37 AM Rise 3:58 PM 54 8:12 AM 7:10 PM 3:00 PM 12 9:42 PM 1.1 13 High 3:32 AM 3.2 6:38 AM Set 12:48 AM 65 Rise 4:47 PM 13 9:24 AM 1.0 7:09 PM Low 4:07 PM High 10:42 PM 14 High 4:39 AM 6:39 AM Set 1:59 AM 75 14 Low 10:31 AM 0.7 7:07 PM Rise 5:28 PM 14 High 5:06 PM 4.9 14 Low 11:35 PM 15 High 5:36 AM 6:40 AM Set 3:15 AM 84 11:32 AM 0.3 7:05 PM Rise 5:02 PM 15 High 5:59 PM 16 Low 12:23 AM 0.1 5:41 AM Set 4:33 AM 91 High 6:28 AM 4.3 7:04 PM Rise 6:32 PM 16 12:28 PM LOW High 6:49 PM

-0.2 6:41 AM

7:02 PM

6:42 AM

5.2 7:01 PM Rise 7:26 PM

4.8

-0.3

-9.4

Set 5:52 AM

Rise 6:59 PM

Set 7:09 AM

97

99



Tu 17

17

17

17

18

18

18

High

High

High

High

Low

1:09 AM

7:16 AM

1:22 PM

7:38 PM

1:54 AM

8:04 AM

2:35 PM

8:26 PM

# MARCE'S DINER EAT HERE. GET GAS.



### LOCATED AT RTE 9 & 83 IN CLERMONT BETWEEN SEA ISLE & AVALON BLVD 609.624.1798

TAKE-OUT AVAILABLE

SAME PRICE CASH/CREDIT!

CREDIT CARDS ACCEPTED

| FRIDA   | Y EVE               | NING            |               |                     |              |                      |                     |                    |                    | SE           | PTEM                  | BER 13              | . 2024              |
|---------|---------------------|-----------------|---------------|---------------------|--------------|----------------------|---------------------|--------------------|--------------------|-----------