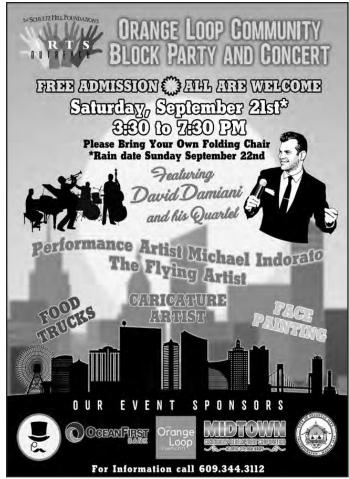

### Margate Fall Funfest by the Bay

### MARGATE FALL FUNFEST BY THE BAY

SEPTEMBER 28, 2024 11:00 AM- SEPTEMBER 29, 2024 5:00 PM

### Presented By

(Z) LEXUS PHILADELPHIA LEXUS DEALERS

Saturday, September 28th 11AM-6PM & Sunday, September 29th 11AM-5PM

Celebrate the beauty of Margate's bay area and promenade at the FREE Fall Funfest by The Bay! Now in its 23rd year, this beloved event brings fresh and exciting family-friendly venues for 2024. With over 20,000 visitors each year, it's a true celebration of the season, our stunning bayfront, and the welcoming spirit of Margate.

Margate's marquee event features over 110 booths and amusements comprised of mouthwatering foods, unique fine arts and crafts, Margate retailers, sponsors, non-profits, Margate City municipal departments, kid's activities and... that doesn't even include all the great FREE stuff like 10 Live bands on the WZXL 100.7 Main Stage, 12 acts on the 95.1 WAYV Kid's Stage, Scott's Dock Wetlands Wonderland, two days of parades featuring Miss New Jersey, costumed characters, the 27th Annual Steve and Cookie's Dog Show, a beer garden, Tito's Handmade Vodka tent, Tomberlin Golf Carts will have demonstrations and test drives and MUCH MORE!

Now in its 23rd year, always FREE admission, Funfest brings fresh and exciting family friendly venues for 2024. Thousands of visitors attend Margate Fall Funfest to enjoy the breathtaking family friendly venue along the beautiful bayfront and promenade, and the friendly spirit of the people of Margate!

FUNFEST AFTER DARK: DEFINITELY NOT FOR KIDS - Sat, Sept 28th from 7:30-10PM Don't miss Funfest After Dark on Sat, Sept 28th, from 7:30-10:00 PM at the Washington Ave. pier. Enjoy live music, wine and spirits tasting, and a decorated lounge. Tickets are \$20 in advance or \$25 on the day of the event, including 5 samplings of wine & spirits and finger foods. Live Music with Steve Moore and the MIA Band.