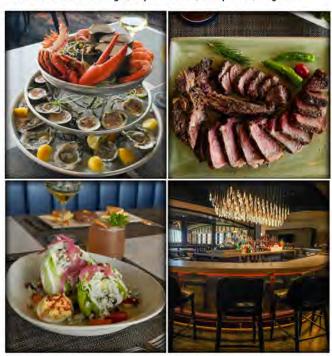

What does your venue specialize in? The menu showcases a selection of hand-cut prime steaks, known for their exceptional quality and flavor, as well as a variety of outstanding seafood options. The bar and lounge area offer a modern cocktail experience, with a robust wine list and a custom crystal chandelier adding an elegant touch.

What is the current reason one MUST come to see you? Two things. First, our Happy Hour! Guests can also enjoy a delightful Happy Hour with discounted cocktails and a delectable menu, featuring \$2 clams and oysters on the half shell, truffle fries, wagyu beef sliders, calamari, just to name a few! Second, our private dining room. Park Place Prime is the best place to host a private event, featuring a private dining room to accommodate up to 30 guests. Whether it's a birthday party, bachelor/ette party or work gathering, we can take care of it!

What is your secret favorite that the crowds have yet to discover? There is nothing like a carefully crafted cocktail that enhances the sense while enjoying one of steaks. Our selection of Signature Old Fashioneds are carefully constructed to elevate your dining experience. The Field offers Wagyu Washed Woodford Rye, Koji, and Angostura Bitters, which pairs beautifully with our Tomahawk, with Calabrian Chili Butter, while our Island Old Fashioned, made of Diplomatico, Guava, P.O.G bitter, pairs great with our Prime Ribeye and Chimichurri.