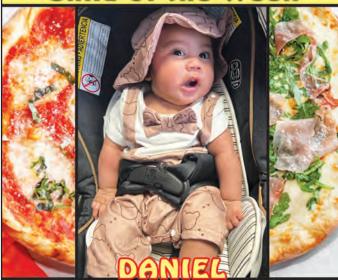

### Child of the Week

Daniel loves watching his dad make the delicious pizza at Sapore in Ventnor and he can't wait to try some! Check out their ad on page 2.