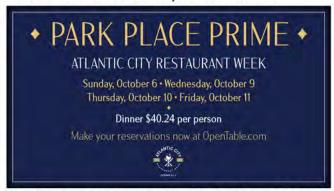

**Do you have a signature dish?** We are taking part in Atlantic City's Restaurant week, from October 8th through 11th, offering a 3 Course Dinner for \$40.24 per person. Choose from our Signature Caesar Salad, Crab Bisque, or Nueske's Butcher Cut Bacon to start, Filet Mignon, Scottish Salmon, or Roasted Chicken for entrée, and then sweeten your palate with either Homemade Gelato or Bally's Famous Cheesecake.