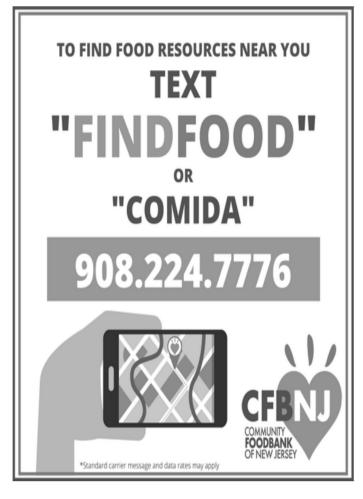

May Counties, which raise these amazing puppies for The Seeing Eye. Until a Seeing Eye dog is ready for training, he or she lives with a puppy raising or foster family that gives the dog love, gentle guidance, and consistent care. These volunteers nurture their puppy to accomplish its special destiny.

If you are interested in raising a puppy for The Seeing Eye, call Peter at (609)804-8774 or visit seeingeye.org/raise for info.

For more information and to register for October's Walk & Larn, visit:

SEEINGEYE.ORG/YOU-CAN-HELP/EVENTS





# 750ml ONLY 10% Off 3 Bottles 15% Off 6 Bottles 20% Off 12 Bottles Sale items mix for discount but no additional discount on sale items



### **NOW OPEN DAILY AT 10AM - 10PM!**

VENTIOR HEIGHTS
(609) 317-4008

45 SOUTH NEW YORK ROAD

(609) 748-9800









| MONE   | MONDAY EVENING OCTOBER 7, 20 |                                               |               |              |                     |                     |               |               |                    | , 2024       |                         |                      |            |
|--------|------------------------------|-----------------------------------------------|---------------|--------------|---------------------|---------------------|---------------|---------------|--------------------|--------------|-------------------------|----------------------|------------|
|        | 6 PM                         | 6:30                                          | 7 PM          | 7:30         | 8 PM                | 8:30                | 9 PM          | 9:30          | 10 PM