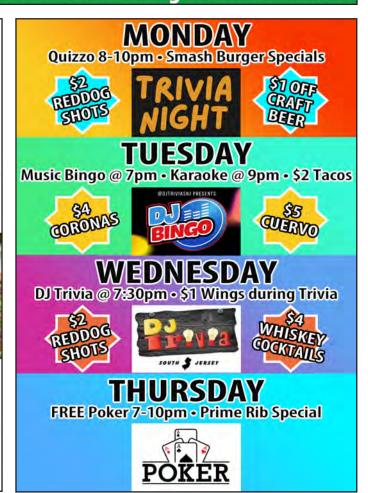

### FAVORITE UBER

DESTINATION



SUNDAY NFL GAMES

BUD LIGH

\$3 ULTRA
Bottles
\$5 NÜTRL

\$6 NFL Sunday Funday Food Specials

BUD ULTRA NÜTRL

### sat & Sun 9am-noon





### ENTERTAINMENT

DJs from WED - SUN

SAT after PHILLIES GAME -FREDDIE FROM BJAM

Email Us to Book Your Next Special Event! maynardscafe9306@gmail.com

**KITCHEN OPEN TIL MIDNIGHT ON WEDNESDAY, FRIDAY & SATURDAY** 

WWW.MAYNARDS-CAFE.com























## DDOG'S HI POINT







### WORKERS LUNCH SPECIALS

Monday - Friday • Noon-4pm • Eat-In Only

~ includes one domestic draft or soft drink and fries ~







Select 6" Subs \$6 Chicken or Tuna Salad on Toast, Wrap or Roll \$10 Meatball Parm on Roll \$10 • Cup of Soup & Salad \$10 Pork Roll, Egg & Cheese on Brioche \$12 Cheesesteak or Chicken Cheesesteak \$12









### ТНЕ

### Marine Mammal Stranding Center Run for the Animals Spooktacular 5k/Mile Walk



PLACE - The Cove- Brigantine, 3700 Brigantine Blvd, Brigantine, NJ US 08203

**DESCRIPTION** - Join us to run/walk from the Cove to the cove for the Spooktacular Run for the Animals. Participants are encouraged to come in scary costumes or dressed as their favorite marine animal.

The Marine Mammal Stranding Center (MMSC) is the only authorized rescue, rehabilitation, and release facility for marine mammals and the authorized first responders for sea turtle strandings & disentanglements in the State of New Jersey. The MMSC is a 501 (c) (3) private nonprofit organization. Our life-saving work is funded by private donations from the public, fundraisers, grants, and retail gift shop sales.

As