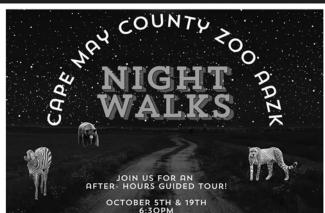

### ATLANTIC COUNTY

Night Walk Season Has Begun! 🦇 🌙

We have two scheduled Night Walks this year - Saturday, October 5th and Saturday, October 19th. Both Walks run 6:30 pm - 8:30 pm. Join our zoo staff for a tour of the zoo after hours and see what the animals do at night! Tickets are now on sale for the October 5th Walk. Get them at Eventbrite.com and type "Night Walk at the Zoo."

Join us for a tour of the zoo after hours and see what the animals do at night! Meet at the Zoo Entrance at 6:30 pm to begin your tour. The last tour will leave by 6:45 pm and the gates will lock at that time. DON'T FORGET YOUR FLASHLIGHTS!!

Adult tickets (13+): \$25 • Child tickets (3-12 years): \$15 • Infant tickets (2 & under): Free

Zoo rules still apply. Any inappropriate behavior can lead to your group's dismissal from the event as per your tour guide. This includes: No alcohol, No smoking, No food, No antagonizing the animals, etc. You do not need to print out your tickets.