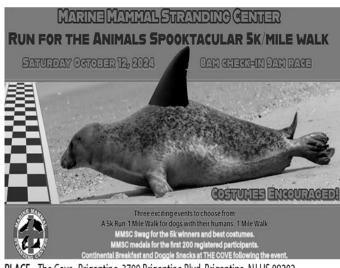

### Marine Mammal Stranding Center Run for the Animals Spooktacular 5k/Mile Walk

PLACE - The Cove- Brigantine, 3700 Brigantine Blvd, Brigantine, NJ US 08203

**DESCRIPTION** - Join us to run/walk from the Cove to the cove for the Spooktacular Run for the Animals. Participants are encouraged to come in scary costumes or dressed as their favorite marine animal.

The Marine Mammal Stranding Center (MMSC) is the only authorized rescue, rehabilitation, and release facility for marine mammals and the authorized first responders for sea turtle strandings & disentanglements in the State of New Jersey. The MMSC is a 501 (c) (3) private nonprofit organization. Our life-saving work is funded by private donations from the public, fundraisers, grants, and retail gift shop sales.

As a non-profit, our funding relies heavily on donations, grants, retail sales, and fundraising events to continue our life-saving work.

Race Rules and Additional Information

RACE RULES - 5K - We are estimating that most runners will finish the course within 1 hours and 5 minutes (20-minute miles). The course will go over mostly paved roads, with a small section being on the Cove Access Road which is sand/dirt/gravel. We suggest that as an athlete, you train for this event because of the distance and conditions.

CHECK-IN ON RACE DAY - Check-in tables will be set up at The Cove Restaurant (3700) Brigantine Blvd) beginning at 8:00 AM. All participants must be checked in by 8:45 (15 mins prior to the race). Participants in the 5K Run will receive their bibs and timing chips at this time. Participants must be pre-registered/paid online prior to checking-in; online registration closes at 8:30!

SWAG - In our effort to tackle waste, we have kept the race price low, but added on options to purchase on event T-shirt or seal plushy. This will also give additional funding to us support our dedication to the Rescue, Rehabilitation, and Release of sick and injured marine mammals and sea turtles.

All pre-ordered swag will be handed out at the conclusion of the event, so single racers do not have to worry about storing.

CONTINENTAL BREAKFAST - Join your event team and Run for the Animal supporters for a continental breakfast and awards presentation at THE COVE immediately following the event's. There will be a separate section set up for those of you that are attending with your pets, complete with doggie treats!

TIMING CHIPS\* - (\*Run only) Timing chips are in your race bib which will be distributed at race check in.

SEVERE WEATHER PLAN - This event is "rain or shine," meaning that the race will be held even in inclement weather. However, Event Organizers reserve the right to cancel this event if conditions are determined to be unsafe for participants. This includes but is not limited to severe thunderstorms with lightening, hurricanes, tornadoes, etc., or any other conditions as dictated by local authorities. An email, text, and/or social média broadcast will be sent out advising if a cancellation will occur. No refunds will

AWARDS - First 300 racers across the finish line will receive a participation medal.

- 1st Place Male, Female, and 12 and Under 5 K Racer will receive a Marine Mammal Stranding Center Hoodie
- 2nd Place Male, Female, and 12 and Under 5 K Racer will receive a Marine Mammal Stranding Center T-shirt
- 3rd Place Male, Female, and 12 and Under Racer 5 K Racer will receive a Marine Mammal Stranding Center Magnet
- Best Costume for Male, Female, and 12 and Under will receive a Marine Mammal Stranding Center Hoodie.

Awards will be distributed at the conclusion of the race at the Run for the Animals Continental Breakfast.

COURSE MAP -