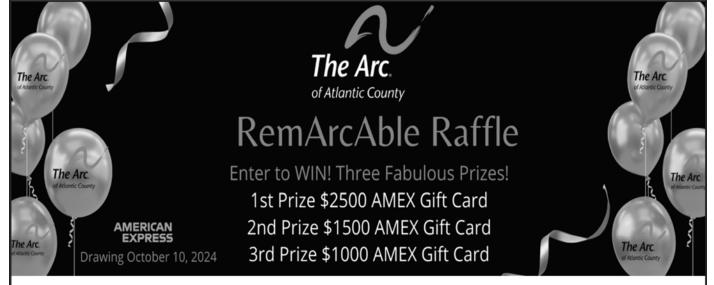

### Tickets are \$50 each! Purchase yours today!

Entire proceeds benefit The Arc of Atlantic County and supporting our mission of helping people with IDD live the lives they choose. There are many ways to purchase your ticket today!

Entire proceeds benefit The Arc of Atlantic County. No substitution of the offered prize may be made and no cash given in lieu of the prize. Need not be present to win. Must be 18 to purchase. Drawing to be held October 10, 2024 at The Arc of Atlantic County Golf Classic at Galloway National Golf Club, Galloway NJ, 08205. The Arc of Atlantic County is a 501c3 non-profit EIN 22-1779284.