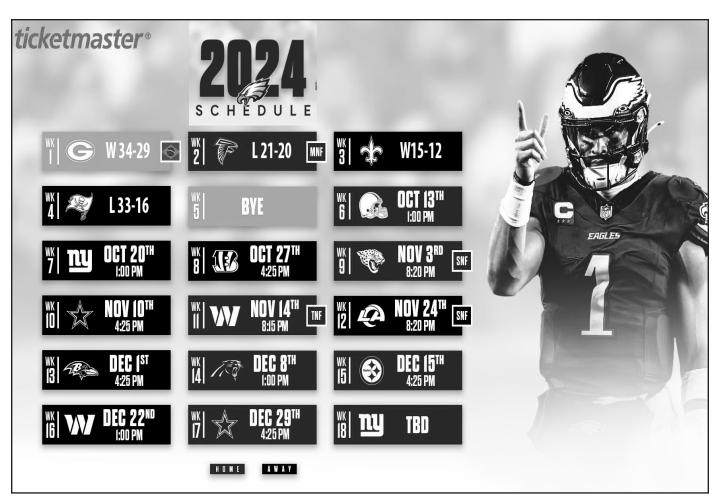

# FAVORITE UBER

DESTINATION



SUNDAY NFL GAMES

BUD LIGH

\$3 ULTRA
Bottles
\$5 NÜTRL

\$6 NFL Sunday Funday Food Specials

BUD ULTRA NÜTRL

### sat & Sun 9am-noon





### ENTERTAINMENT

DJs from WED - SUN

SAT after PHILLIES GAME -FREDDIE FROM BJAM

Email Us to Book Your Next Special Event! maynardscafe9306@gmail.com

**KITCHEN OPEN TIL MIDNIGHT ON WEDNESDAY, FRIDAY & SATURDAY** 

WWW.MAYNARDS-CAFE.com























## DDOG'S HI POINT







### WORKERS LUNCH SPECIALS

Monday - Friday • Noon-4pm • Eat-In Only

~ includes one domestic draft or soft drink and fries ~







Select 6" Subs \$6 Chicken or Tuna Salad on Toast, Wrap or Roll \$10 Meatball Parm on Roll \$10 • Cup of Soup & Salad \$10 Pork Roll, Egg & Cheese on Brioche \$12 Cheesesteak or Chicken Cheesesteak \$12









### ТНЕ

### Marine Mammal Stranding Center Run for the Animals Spooktacular 5k/Mile Walk



PLACE - The Cove- Brigantine, 3700 Brigantine Blvd, Brigantine, NJ US 08203

**DESCRIPTION** - Join us to run/walk from the Cove to the cove for the Spooktacular Run for the Animals. Participants are encouraged to come in scary costumes or dressed as their favorite marine animal.

The Marine Mammal Stranding Center (MMSC) is the only authorized rescue, rehabilitation, and release facility for marine mammals and the authorized first responders for sea turtle strandings & disentanglements in the State of New Jersey. The MMSC is a 501 (c) (3) private nonprofit organization. Our life-saving work is funded by private donations from the public, fundraisers, grants, and retail gift shop sales.

As a n