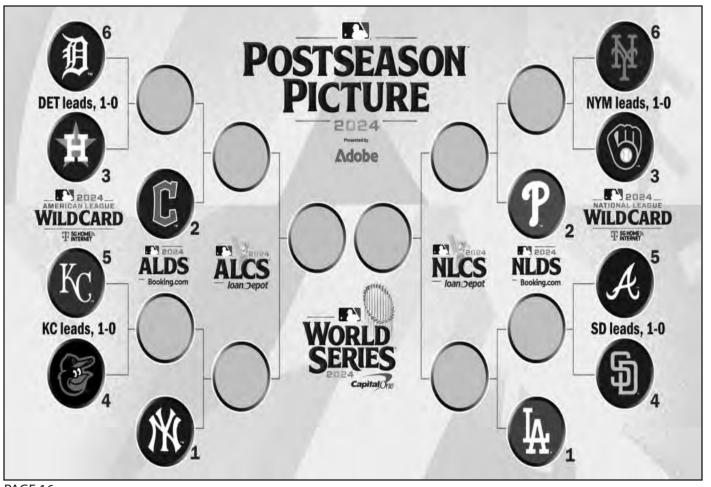

FAVORITE UBER

DESTINATION



SUNDAY NFL GAMES

BUD LIGH

\$3 ULTRA
Bottles
\$5 NÜTRL

\$6 NFL Sunday Funday Food Specials

BUD ULTRA NÜTRL

### sat & Sun 9am-noon





### ENTERTAINMENT

DJs from WED - SUN

SAT after PHILLIES GAME -FREDDIE FROM BJAM

Email Us to Book Your Next Special Event! maynardscafe9306@gmail.com

**KITCHEN OPEN TIL MIDNIGHT ON WEDNESDAY, FRIDAY & SATURDAY** 

WWW.MAYNARDS-CAFE.com























## DDOG'S HI POINT







### WORKERS LUNCH SPECIALS

Monday - Friday • Noon-4pm • Eat-In Only

~ includes one domestic draft or soft drink and fries ~







Select 6" Subs \$6 Chicken or Tuna Salad on Toast, Wrap or Roll \$10 Meatball Parm on Roll \$10 • Cup of Soup & Salad \$10 Pork Roll, Egg & Cheese on Brioche \$12 Cheesesteak or Chicken Cheesesteak \$12









### ТНЕ

### Marine Mammal Stranding Center Run for the Animals Spooktacular 5k/Mile Walk



PLACE - The Cove- Brigantine, 3700 Brigantine Blvd, Brigantine, NJ US 08203

**DESCRIPTION** - Join us to run/walk from the Cove to the cove for the Spooktacular Run for the Animals. Participants are encouraged to come in scary costumes or dressed as their favorite marine animal.

The Marine Mammal Stranding Center (MMSC) is the only authorized rescue, rehabilitation, and release facility for marine mammals and the authorized first responders for sea turtle strandings & disentanglements in the State of New Jersey. The MMSC is a 501 (c) (3) private nonprofit organization. Our life-saving work is funded by private donations from the public, fundraisers, grants, and retail gift shop sales.

As a non