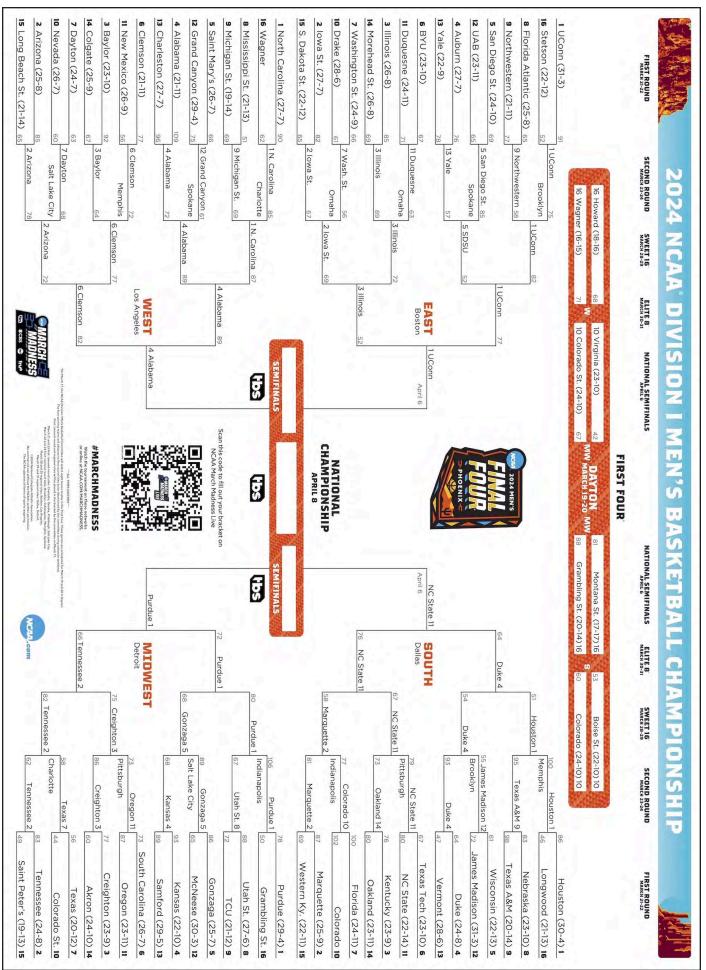

2. Access to the Seeing Eye table, located on the main concourse
- 3. Access to the Seeing Eye quiet space

Once you complete your purchase, you will receive a unique link. Please share your link with friends, family, and colleagues to join you at the game!

PPAWS (People & Puppies at Work for Sight) is a dedicated group of local families from Atlantic and Cape May Counties, which raise these amazing puppies for The Seeing Eye. Until a Seeing Eye dog is ready for training, he or she lives with a puppy raising or foster family that gives the dog love, gentle guidance, and consistent care. These volunteers nurture their puppy to accomplish its special destiny. If you are interested in raising a puppy for The Seeing Eye, call Peter at (609)804-8774 or visit seeing-eye.org/raise for info.









# ATLANTIC COUNTY

"HYDRANGEA TRAIL 2.0" ANNOUNCES ITS ANNUAL FUNDRAISER TO BE HELD TUESDAY, APRIL 16TH AT CARDINAL RESTAURANT



"Hydrangea Trail 2.0" will host a fundraising event on Tuesday, April 16th, at Cardinal Restaurant, New York Ave., Atlantic City, from 4:30pm to 7pm. Tickets are \$25 per person and include passed appetizers with a cash bar available. Tickets may be purchased by visiting the HT2.0 Facebook page at "Inlet Hydrangea Trail Volunteers" or Instagram page at "Hydrangea Trail," at the door, or by emailing GardensofAC@gmail.com

This event will feature a Silent Auction with several donated high quality gift cards and items. If you would like to donate to the Silent Auction, please email GardensofAC@gmail.com. You are invited to this special evening to help achieve