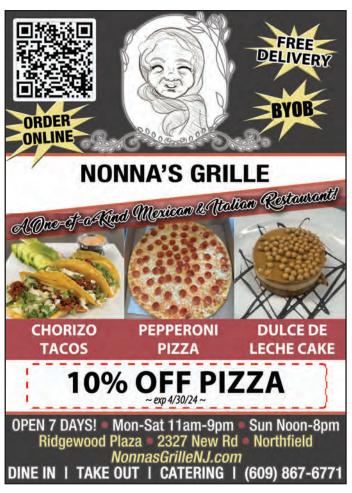

#### PIROS PIZZA

Home of the \$16 Large Pizza **WE DELIVER** (609) 729-3235

OPEN MON-SAT -11:30AM CLOSED SUNDAY

Steaks . Hoagies . Stromboli

TAKEOUT ONLY - MUST PRESENT COUPON - EXP 12/31/24 (not good with any other specials or promotions)

4023 New Jersey Avenue in Wildwood

OFFERING FRESH & COOKED SEAFOOD TAKE OUT PLATTERS 🎓 SHRIMP | CLAMS | CRABS

**SCALLOPS & ALL TYPES OF FRESH FISH** 

100% Cholesterol Free! 100% Trans-Fat Free!

435 W Spruce, on the Main Rd into North Wildwood [609] 729-9443 | [609] 729-9445