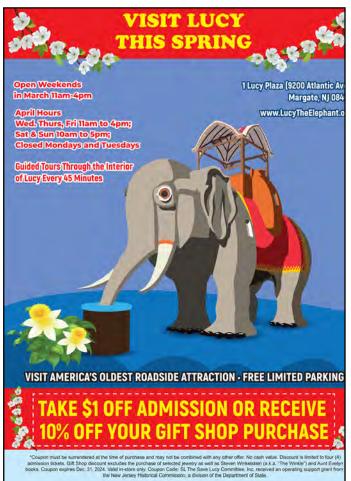

rt Nina and elder stateswoman Paige.

While each Seeing Eye dog has given Chi the independence and confidence he needed to pursue his very busy life, they have very different personalities. Paige was high-spirited – Chi laughingly refers to her as "Rampaige" – and gave Chi the self-assurance to travel on business to 10 countries. Nina is a more reserved professional, but playful at home with the kids. Which makes her a perfect fit.

"I usually see problems as challenges to solve, not struggles to endure," Chi said.



Denver- A 10 week old mixed breed puppy that we believe to be Aussie Shepherd, Terrier mix. He is a typical puppy and would do well in any puppy ready home.

Humane Society of Atlantic County • (609)347-2487 1401 Absecon Boulevard • Atlantic City, NJ www.HumaneSocietyAC.org



# PPAWS - People & Puppies at Work for Sight "MEET THE PACK!"

#### Seeing Eye Pups + NJ Devils = An Event You Won't Want to Miss!

Join the Seeing Eye community for another outing at Prudential Center! On Sunday, April 7th Seeing Eye puppies and their raisers will be attending the New Jersey Devils vs Nashville Predators game. Don't miss out on the fun! Buy your discounted tickets today at https://fevo-enter-prise.com/event/Seeingeye6

This is a great opportunity for our community to connect, engage, and allow our puppies to explore a different environment.

Your Ticket Includes:

- 1. Group seating at the Seeing Eye block seating
- 2. Access to the Seeing Eye table, located on the main concourse
- 3. Access to the Seeing Eye quiet space

Once you complete your purchase, you will receiv