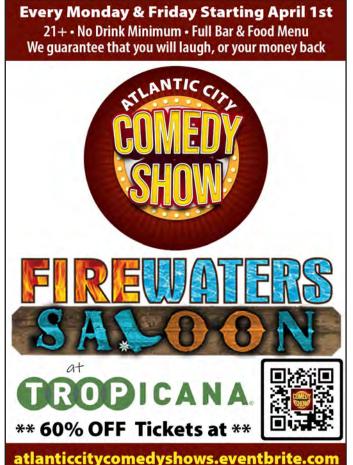

Access to the Seeing Eye table, located on the main concourse
- 3. Access to the Seeing Eye quiet space

Once you complete your purchase, you will receive a unique link. Please share your link with friends, family, and colleagues to join you at the game!

PPAWS (People & Puppies at Work for Sight) is a dedicated group of local families from Atlantic and Cape May Counties, which raise these amazing puppies for The Seeing Eye. Until a Seeing Eye dog is ready for training, he or she lives with a puppy raising or foster family that gives the dog love, gentle guidance, and consistent care. These volunteers nurture their puppy to accomplish its special destiny. If you are interested in raising a puppy for The Seeing Eye, call Peter at (609)804-8774 or visit seeing-eye.org/raise for info.









# ATLANTIC COUNTY

"HYDRANGEA TRAIL 2.0" ANNOUNCES ITS ANNUAL FUNDRAISER TO BE HELD TUESDAY, APRIL 16TH AT CARDINAL RESTAURANT



"Hydrangea Trail 2.0" will host a fundraising event on Tuesday, April 16th, at Cardinal Restaurant, New York Ave., Atlantic City, from 4:30pm to 7pm. Tickets are \$25 per person and include passed appetizers with a cash bar available. Tickets may be purchased by visiting the HT2.0 Facebook page at "Inlet Hydrangea Trail Volunteers" or Instagram page at "Hydrangea Trail," at the door, or by emailing GardensofAC@gmail.com

This event will feature a Silent Auction with several donated high quality gift cards and items. If you would like to donate to the Silent Auction, please email GardensofAC@gmail.com. You are invited to this special evening to help achieve the