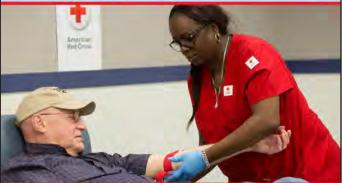

#### Why Donate Blood?

You don't need a special reason to give blood. You just need your own reason.

 Some of us give blood because we were asked by a friend. Some know that a family member or friend might need blood some day. · Some believe it is the right thing to do.

Whatever your reason, the need is constant and your contribution is important for a healthy and reliable blood supply. And you'll feel good knowing you've helped change a life. To lean more, visit www.redcross.org

The need is constant. The gratification is instant. Give blood.