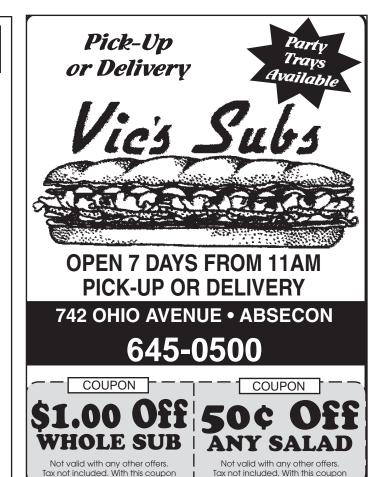

he first left-handed player to win at the Masters?
- 7) Name the three-time Masters champion who became the first non-American to win at Augusta National.

- 8) Who is the only Masters champion in the 21st century with a winning score of one-over-par (+1)?
- 9) The quartet of Spanish winners at Augusta National includes:
- Jon Rahm, Sergio Garcia, Jose Maria Olazabal and (name the remaining Spanish-born Masters champion)?
- 10) Who is the oldest first-time winner of the Masters?

#### **Answers:**

- 1) Sam Snead
- 2) Nick Faldo (1989 and 1990)
- 3) Fuzzy Zoeller (1979)
- 4) Jordan Spieth (2015)
- 5) Dustin Johnson (2020)
- 6) Mike Weir (2003)
- 7) Gary Player (1961, 1974 and 1978)
- 8) Zach Johnson (2007)
- 9) Seve Ballesteros (1980 and 1983)
- 10) Mark O'Meara (1998, 41 years, 89 days)



# ATLANTIC COUNTY

Catch all the action from the men's and women's NCAA tournaments on ESPN, TBS.

Even though it's now April, March Madness isn't over quite yet. The Final Four is on the horizon, meaning a trip to the national championship is on the line. Whether you want to see Caitlin Clark light it up from deep for the lowa Hawkeyes in the women's NCAA tournament or witness Zach Edey try and bring the Purdue Boilermakers one step closer to their first men's basketball title, we're here to help you stream all the action. Keep scrolling for the lowdown on the Final Four and to find out how you can catch every minute of every upcoming game.

#### When is the Final Four?

The women's Final Four begins on Friday, April 5, in Cleveland, Ohio. No. 3 seed NC State will square off with the un