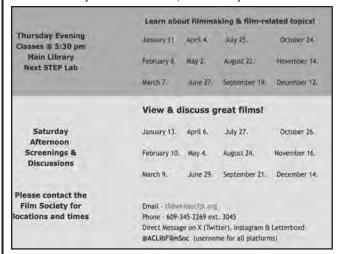

#### **FILM SOCIETY**

#### **WATCH • LISTEN • LEARN • DISCUSS**

If you have a passion for discussing and learning about films, we invite you to join the Atlantic City Free Public Library Film Society. Membership is free and open to Library cardholders in good standing, who are 18 years of age and older. Monthly screenings and discussions will be held on Saturday afternoons, and monthly tutorial classes on filmmaking and film history will be held on Monday evenings. Meetings are conducted by Theresa Hawkins, Film Society Curator.