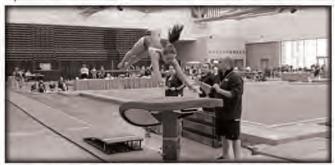

#### Gymnastics Competitions to be held at the Wildwoods Convention Center April 20 and 21

The Wildwoods Convention Center welcomes the IGL Beach Classic on Saturday, April 20, and the NGA Eastern States Championships on Sunday, April 21. Talented athletes will compete on the floor, balance beam, uneven bars, and vault. The competitions will be choreographed to music and prizes will be awarded to the top finishers.

Competition times are as follows: Saturday, April 20 from 9 a.m. to 5 p.m.; and Sunday, April 21 from 9 a.m. to 3 p.m. Times are subject to change. An admission fee of \$20 will be charged at the door on the days of the competitions.

The mission of IGL is to cultivate well-rounded, vibrant young athletes within a nurturing competitive environment, preparing them to be tomorrow's leaders. Their vision is to foster a long-lasting journey, with the goal of retaining gymnasts in their competitive program for a decade or more. Whether a seasoned competitor or a newcomer to the gymnastics world, IGL events provide a platform for all to showcase their skills and spirit.

For info, visit www.FlyersAcademy.com or call 609-704-9700. For Wildwoods info, visit www.WildwoodsNJ.com or call 800-992-9732.