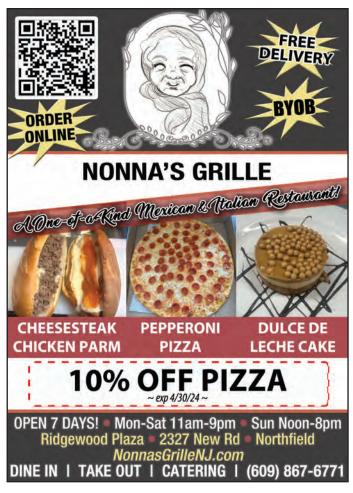

#### PIROS PIZZA

Home of the \$16 Large Pizza **WE DELIVER** 

OPEN MON-SAT -11:30AM CLOSED SUNDAY

(609) 729-3235

Steaks . Hoagies . Stromboli

TAKEOUT ONLY - MUST PRESENT COUPON - EXP 12/31/24 (not good with any other specials or promotions)

4023 New Jersey Avenue in Wildwood

Offering Fresh & Cooked Seafood TAKE OUT PLATTERS 🎓 SHRIMP | CLAMS | CRABS

SCALLOPS & ALL TYPES OF FRESH FISH 100% Cholesterol Free! 100% Trans-Fat Free!

435 W Spruce, on the Main Rd into North Wildwood [609] 729-9443 | [609] 729-9445