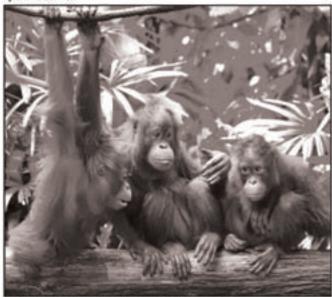

# ATLANTIC COUNTY

International Orangutan Day - August 19, 2022

On International Orangutan Day on August 19, we show our support for orangutans. This day is meant to inspire people to take action to safeguard this amazing animal in the wild. It's no surprise that orangutans are intellectual because they share 97 % of their D.N.A. with humans. This could explain why the term 'orangutan' means 'forest person' in English.

#### 5 FACTS ABOUT ORANGUTANS THAT WILL BLOW YOUR MIND

- They were first seen in Indonesia A hairy, crimson ape swaying from branch to branch in the beautiful green Indonesian forests was seen by the natives of Borneo and Sumatra.
- Humans of the forest We share 97% of our D.N.A. with orangutans, making them one of humanity's closest relatives.
- They have a long life span These intriguing apes have relatively long lives they can live for 50 to 60 years in captivity and 30 to 40 years in the wild.
- Their solitary behavior Unlike other big apes such as chimps, gorillas, and bonobos, orangutans do not prefer to live in groups — a female will typically have a baby (or two), whereas males prefer to be alone.
- They have a huge arm span A male can reach seven feet from fingertip to fingertip with his arms.