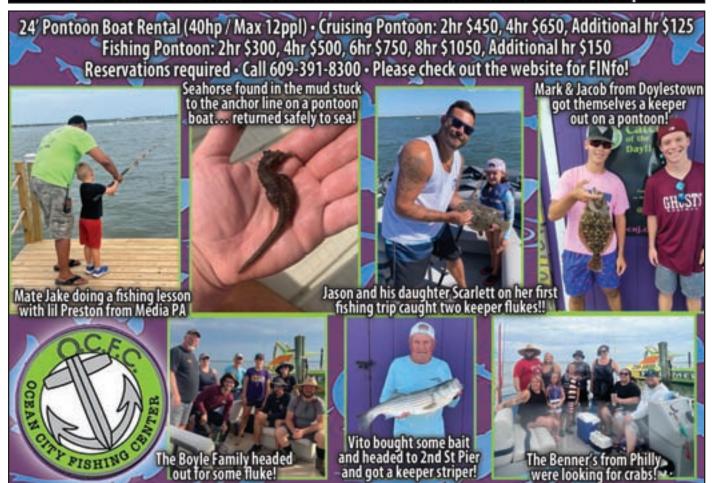

2022 Ventnor and Margate Fishing Pier Info

The Ventnor City fishing pier, located at Cambridge Avenue and the Boardwalk, measures 1000 feet and is the longest of the state's ocean fishing piers! We are open 24 hours/day for fishing and sightseeing. The pier is staffed from mid-April thru September from 8:00 AM to 6:00 PM. Beginning July 1, 2022, the pier will be open until 12 AM on Fridays and Saturdays only. The pier boasts benches, cleaning tables, and lighting for night time fishing. Come on out and enjoy a beautiful day of fishing or just taking in the sights. Memberships are avail-able for sale at the pier office during business hours.

Ventnor Fishing Pier MEMBERSHIP FEES: AGES 10-17: \$50 • AGES 18-61: \$175 • AGES 62+: \$150 SPECTATORS (no fishing): \$50

DAILY ACCESS PRICES:

AGE 10-17: \$5 • AGE 18-61: \$10 • AGE 62+: \$5 CASH OR CHECK ONLY

KEY ACCESS 24/7 FOR MEMBERS ONLY

For more info: 609-823-7944

Anglers Club of Absecon Island (in Margate) with approx 400 paid members, is a private, members only, fishing club. It features multiple fishing areas with a shed at the outer tee. The shed has a mini fridge and heater (for cold weather fishing). There are several bait tables with sinks and running water for cleaning the catch of the day. A shed stocked with frozen bait is available to memebers as is another refrigerator/freezer for member's bait storage. The pier is wel-lit for night fishing. Other amenities include a main club room with kitchen, bait and tackle shop, tool and storage room, locker room, shed for beach chairs, and fishing huts.

Anglers Club of Absecon Island MEMBERSHIP FEES:

year Membership = \$400

year Standard Locker = \$50

1 year Premium Locker = \$100

Members allowed 3 fishing guests per day. \$5 per guest. Members allowed unlimited number of guests per day to enjoy pier and clubhouse.