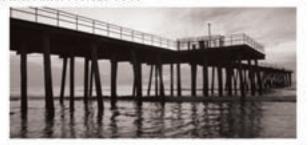

2022 Ventnor and Margate Fishing Pier Info

The Ventnor City fishing pier, located at Cambridge Avenue and the Boardwalk, measures 1000 feet and is the longest of the state's ocean fishing piers! We are open 24 hours/day for fishing and sightseeing. The pier is staffed from mid-April thru September from 8:00 AM to 6:00 PM. Beginning July 1, 2022, the pier will be open until 12 AM on Fridays and Saturdays only. The pier boasts benches, cleaning tables, and lighting for night time fishing. Come on out and enjoy a beautiful day of fishing or just taking in the sights. Memberships are avail-able for sale at the pier office during business hours.