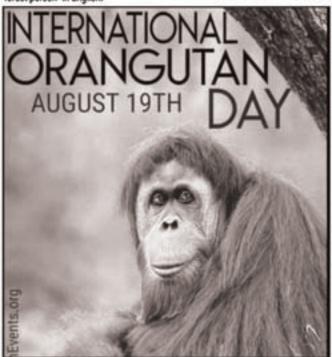

# ATLANTIC COUNTY

International Orangutan Day - August 19, 2022

On International Orangutan Day on August 19, we show our support for orangutans. This day is meant to inspire people to take action to safeguard this amazing animal in the wild. It's no surprise that orangutans are intellectual because they share 97 % of their D.N.A. with humans. This could explain why the term 'orangutan' means 'forest person' in English.

#### HISTORY OF INTERNATIONAL ORANGUTAN DAY

The exact year that International Orangutan Day was established is uncertain. The day is marked, however, to save species that are on the edge of extinction. The goal of International Orangutan Day is to raise awareness about the predicament of this species, which has progressed from endangered to critically endangered. Orangutans have been around for generations and are thought to be the ancestors of gorillas. They are large apes who spend the majority of their time in trees and are only found in the jungles of Borneo and Sumatra, and the two species that live there were formerly thought to be the same.