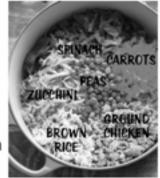

#### CHEF CHIP'S WILD GAME AND SEAFOOD RECIPE

#### FRIED SOFT SHELL CRABS

#### INGREDIENTS:

- 4 Soft Shell Crabs
- 2 Cups Buttermilk
- 1 Large Egg
- 2 Cups All-Purpose
- Old Bay Seasoning to Taste
- Peanut Oil for Frying Garnish:
- 4 Lemon Wedges

#### PREPARATION:

Preheat fryer to 350°. In a bowl, whisk egg & buttermilk together. Separate flour into two shallow-lipped dishes. Season crabs with Old Bay. Dredge crab into first flour mix. Shake off excess flour & coat with buttermilk mix. Drain off excess & dredge into second flour dish. Shake off excess, fry until golden brown & cooked through. Remove crabs to a paper towel & pat dry. Serve & Enjoy!

I like to serve this with a nice remoulade sauce.