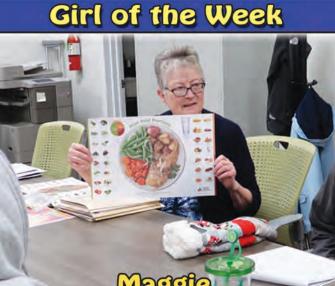

Maggie Weaver, Nurse Educator at Jewish Family Service of Atlantic & Cape May Counties, hosted a Wellness Nutrition Program with agency clients on January 14th. The session included information on nutrition basics, healthier choices with label reading, hands-on meal planning and making shopping lists. For info on JFS programs and services, visit jfsatlantic.org. (Photograph courtesy of Jewish Family Service of Atlantic & Cape May Counties)