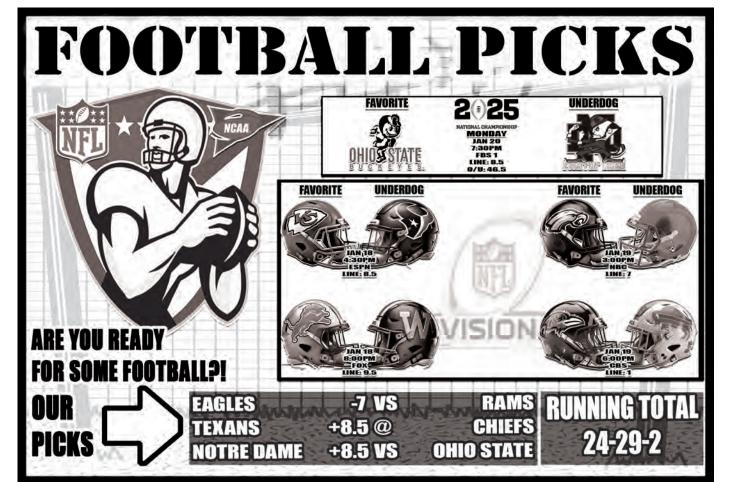

## NFL Super Bowl 2025: All the Facts You Need to Know

The NFL regular season has concluded and the teams that qualified for the playoffs are set to begin competing for a chance to make it to the Super Bowl, arguably the biggest single event in U.S. sports with a huge global audience. Here's everything you need to know about Super Bowl LIX, including who is performing at halftime.

WHERE WILL THE 59th SUPER BOWL BE HELD? The NFL championship game will take place in New Orleans at the Caesars Superdome, home to the New Orleans Saints with a capacity of 83,000 spectators.

This marks the 11th time New Orleans has hosted the event. While heightened security is always a part of Super Bowl festivities and the game itself, those measures will take on added significance after the New Year's Day truck attack on Bourbon Street that killed 14 people and injured dozens.

WHEN WILL THE SUPER BOWL BE PLAYED? The 59th Super Bowl is scheduled to take place on Feb 9 at 6:30 p.m. This highly anticipated event on the American sports calendar draws not just football fans but those interested in the halftime show and specially created advertisements. The 2024 Super Bowl drew an estimated 210 million viewers.

HOW ARE THE SUPER BOWL COMBATANTS DECIDED? Fourteen teams will compete in the NFL playoffs, seven from each conference. The four NFC and four AFC division champions and six wild-card teams - the three non-division winners with the best records in each conference - will compete in a single elimination tournament.

The final four will play in the AFC and NFC championship games on Jan. 26, with the winners advancing to the Super Bowl.

HAS A WILD-CARD TEAM EVER WON THE SUPER BOWL? Yes. Seven teams who qualified for the playoffs as wild-card teams have won the big prize -- first the Oakland Raiders in 1980 and most recently Tampa Bay Buccaneers in 2020. WHICH TEAMS ARE FAVORED TO REACH THE SUPER BOWL? Teams begin the playoffs with a clean slate and anything can happen in the win or go home format. But the two teams that had established themselves as early favorites went on to earn the top seed in each conference and a first-round bye -- the Chiefs, looking to become the first team to win three consecutive Super Bowls, and the Detroit Lions, one of four NFL clubs that have never played in the big game. Other top contenders include the Philadelphia Eagles, Buffalo Bills and Baltimore Ravens.

WHO IS PERFORMING AT THE 2025 SUPER BOWL HALFTIME SHOW? The Super Bowl halftime show, a 12- to 15-minute musical extravaganza and one of the most coveted slots on the U.S. music calendar, will feature Grammy-winning hip hop artist Kendrick Lamar this time. The 37-year-old Lamar from Compton, the heart of the Los Angeles rap scene, has 17 Grammy wins and performed during the Super Bowl halftime show in 2022 along with Dr. Dre, Snoop Dogg, Eminem and Mary J. Blige.

HOW MUCH DO SUPER BOWL TICKETS COST? Super Bowl tickets are among the most coveted in all of sports, notoriously hard to find, and their prices are impacted by the game's location and which teams are playing. According to ticket marketplace TickPick, the cheapest get-in price for Super Bowl LIX will be around \$6,600, while the average ticket price is \$9,500. The two Super Bowl teams split 35% of the tickets, the host team receives 5% and the remaining 29 NFL teams each get around 1% and hold lotteries among their season-ticket holders. The NFL retains 25% of the tickets for media members, business and community partners. The league also gives away 500 tickets.

WHAT IS THE NAME OF THE SUPER BOWL TROPHY? The Vince Lombardi Trophy awarded to the Super Bowl winner each year is named in honor of legendary NFL Hall of Fame coach Lombardi, who led the Green Bay Packers to victories in the first two Super Bowl games.