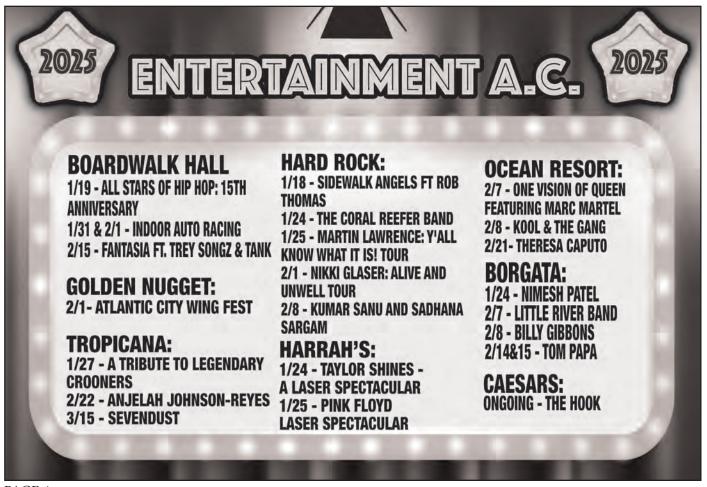

February 1 - INDOOR AUTO RACING Time: 7:00 PM TICKET PRICES: \$25+

Jim Whelan Boardwalk Hall

and more.

This year's race weekend will once again showcase the high-speed TQ Midgets – purpose-built race cars powered by 750cc motorcycle engines – competing in main events on both nights on a 1/10th mile oval track set up on the arena floor. In addition to the TQ Midgets, the weekend will also host three support divisions: 600 Sprints, Slingshots, and Champ Karts, promising an action-packed lineup for motorsport enthusiasts.

#### EGG HARBOR TOWNSHIP

Janurary 18 - CHILDREN'S WINTER BALL Renault Winery Time: 5:00 PM TICKET PRICES: \$40+ Time to dress up for a magical event where children can bring their parents to the Renault Winter Ball! The regal Champagne Ballroom will be dressed up for the evening where there will be dinner and dancing, as well as time to meet your favorite cast of beloved princesses and superhero characters. There will also be a

### ATLANTIC CITY

February 1 - ATLANTIC CITY WING FEST Time: 12:00 PM Golden Nugget

Wing Fest is back!!

If you love wings, craft beer and live music, you will LOVE Atlantic City Wing Fest!!

Presented by WMGM Rocks 103.7-FM, Atlantic City Wing Fest will combine all of the things we all love: All-you-can-eat wings from more than 20 South Jersey restaurants, craft beer, cocktails, contests and live music by The Billy Walton Band.