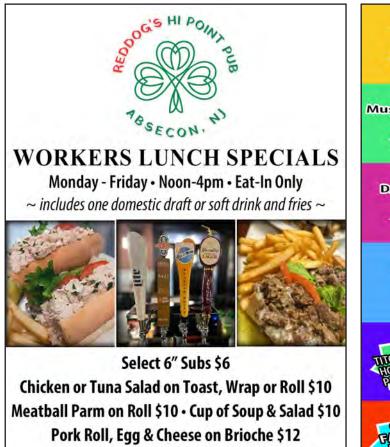

# REDDOG'S HI POINT PUB JANUARY SHENANIGANS

**Time for Football!!!** We have the Sunday Football Package! <sup>\$</sup>20 Bucket of Domestic Beer • <sup>\$</sup>2.50 Domestic Drafts <sup>\$</sup>5 (6") Meatball Sub with Fries • <sup>\$</sup>6 (6") Cheesesteak with Fries • <sup>\$</sup>1 Wings

# 5 N Shore Road - Absecon - (609) 380-4583 - RedDogsHiPointPub.com

**Cheesesteak or Chicken Cheesesteak \$12** 

HOT & COLD SUBS • SANDWICHES • WRAPS • SALADS SUB STYLE PARTY TRAYS • KID'S MEALS • VEGETARIAN OPTIONS PIZZA • STROMBOLI • CALZONES • ITALIAN & SEAFOOD SPECIALTIES NATIONWIDE OVERNIGHT SHIPPING AVAILABLE