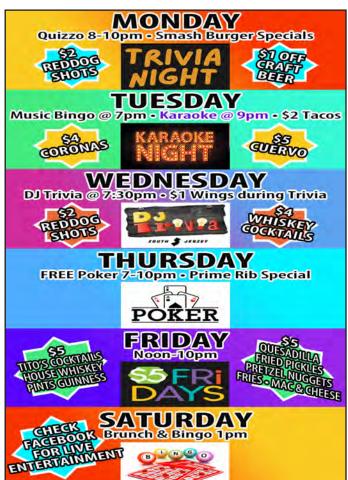

# REDDOG'S HI POINT PUB JANUARY SHENANIGANS

**Time for Football!!!** We have the Sunday Football Package! <sup>\$</sup>20 Bucket of Domestic Beer • <sup>\$</sup>2.50 Domestic Drafts <sup>\$</sup>5 (6") Meatball Sub with Fries • <sup>\$</sup>6 (6") Cheesesteak with Fries • <sup>\$</sup>1 Wings

# 5 N Shore Road - Absecon - (609) 380-4583 - RedDogsHiPointPub.com

**Cheesesteak or Chicken Cheesesteak \$12** 

HOT & COLD SUBS • SANDWICHES • WRAPS • SALADS SUB STYLE PARTY TRAYS • KID'S MEALS • VEGETARIAN OPTIONS PIZZA • STROMBOLI • CALZONES • ITALIAN & SEAFOOD SPECIALTIES NATIONWIDE OVERNIGHT SHIPPING AVAILABLE