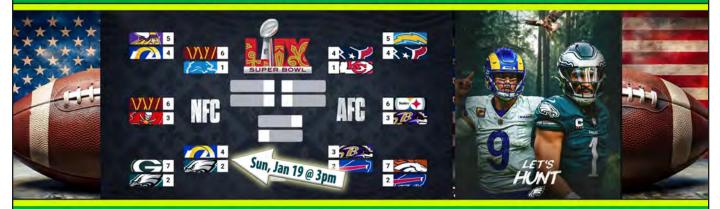

## NFL Super Bowl 2025: All the Facts You Need to Know

The NFL regular season has concluded and the teams that qualified for the playoffs are set to begin competing for a chance to make it to the Super Bowl, arguably the biggest single event in U.S. sports with a huge global audience. Here's everything you need to know about Super Bowl LIX, including who is performing at halftime.

WHERE WILL THE 59th SUPER BOWL BE HELD? The NFL championship game will take place in New Orleans at the Caesars Superdome, home to the New Orleans Saints with a capacity of 83,000 spectators.

This marks the 11th time New Orleans has hosted the event. While heightened security is always a part of Super Bowl festivities and the game itself, those measures will take on added significance after the New Year's Day truck attack on Bourbon Street that killed 14 people and injured dozens.

WHEN WILL THE SUPER BOWL BE PLAYED? The 59th Super Bowl is scheduled to take place on Feb 9 at 6:30 p.m. This highly anticipated event on the American sports calendar draws not just football fans but those interested in the halftime show and specially created advertisements. The 2024 Super Bowl drew an estimated 210 million viewers.

HOW ARE THE SUPER BOWL COMBATANTS DECIDED? Fourteen teams will compete in the NFL playoffs, seven from each conference. The four NFC and four AFC division champions and six wild-card teams - the three non-division winners with the best records in each conference - will compete in a single elimination tournament.

The final four will play in the AFC and NFC championship games on Jan. 26, with the winners advancing to the Super Bowl.

HAS A WILD-CARD TEAM EVER WON THE SUPER BOWL? Yes. Seven teams who qualified for the playoffs as wild-card teams have won the big prize -- first the Oakland Raiders in 1980 and most recently Tampa Bay Buccaneers in 2020. WHICH TEAMS ARE FAVORED TO REACH THE SUPER BOWL? Teams begin the playoffs with a clean slate and anything can happen in the win or go home format. But the two teams that had established themselves as early favorites went on to earn the top seed in each conference and a first-round bye -- the Chiefs, looking to become the first team to win three consecutive Super Bowls, and the Detroit Lions, one of four NFL clubs that have never played in the big game. Other top contenders include the Philadelphia Eagles, Buffalo Bills and Baltimore Ravens.