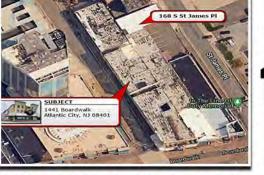

TIP: Consider investing in hiring a professional cleaning company!

See Jacquelyn's ad on this page

www.gildasclubsouthjersey.org

E 'ORANGE LOOP'

1435-41 BOARDWALK (FRMR RIPLEY'S)/168 ST JAMES PL · ATLANTIC CITY, NJ Prime Atlantic City Boardwalk investment: Dual-parcel, RS-C zone, 52 ft Boardwalk frontage, heavy traffic, & billboard. 30,975 sf main building, 20,195 sf storage. Perfect for ret., hosp., or redev. in a thriving, high-visibility destination.