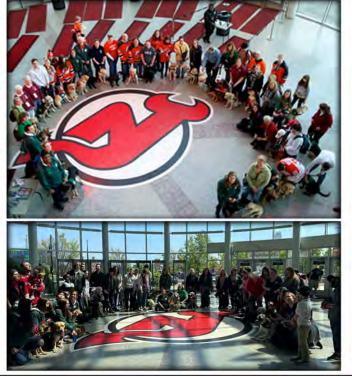

# PPAWS - People & Puppies at Work for Sight **"MEET THE PACK!"** SEEING EVE DAY WITH THE NEW JERSEY DEVILSE

It's official! The Seeing Eye's annual visit to a NJ Devils game in 2025 will be on Sunday, January 19, 2025, at 1 PM. Seeing Eye puppies and raisers will attend and watch the NJ Devils take on the Ottawa Senators.

Attending activities such as a hockey game provides essential exposure to Seeing Eye puppies. Experiencing large crowds, stadium smells, and roaring fans at a young age will better help these pups navigate their future handlers when they one day become working Seeing Eye dogs.

If you're interested in attending, and meeting all the cute puppies who attend with their raisers, special discounted group tickets are available for purchase today at https://fevo-enterprise.com/event/Seeing-Eye119

PPAWS (People & Puppies at Work for Sight) is a dedicated group of local families from Atlantic and Cape May Counties, which raise these amazing puppies for The Seeing Eye. Until a Seeing Eye dog is ready for training, he or she lives with a puppy raising or foster family that gives the dog love, gentle guidance, and consistent care. These volunteers nurture their puppy to accomplish its special destiny.