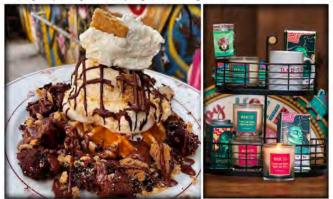

What is your secret favorite that the crowds have yet to discover? Our Bar32 waffle is the latest addition to our menu and one of our customer favorites! Our Brown Butter Chocolate Chip Cookie Skillet is another. Both are served warm with vanilla ice cream, brownie & waffle cone crumble, golden grahams, drizzled with salted caramel and our Bean-to-Bar chocolate, topped with fresh whipped cream. Can be eaten alone or shared for the table!