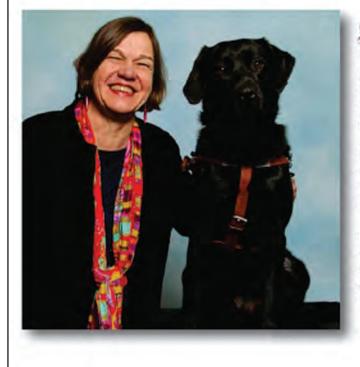

# BETH FINKE & LUNA

eth Finke came to The Seeing Eye from her home in Chicago to be matched with her fifth Seeing Eye dog, a black Labrador retriever named Luna. The photo shows Beth, wearing a black coat over a dark blue blouse with a colorful scarf, smiling as she stands next to Luna, in harness. Soon after Beth returned home, her husband had to be hospitalized due to COVID-19.

"Luna was a Godsend during the time Mike was in the hospital," Beth said. "Always there at the side of the bed when I woke up, she would give me her paw to reassure me, petting her and her giving me her paw to urge me to keep doing so - calmed me down, so I didn't feel alone. I had her to talk to."

Beth's husband recovered, and Beth and Luna are now busy exploring Chicago together. "Luna and I are out, out, out, every day. She takes me on two 45-minute walks a day, we head to downtown Chicago so she can practice street crossings, and her enthusiasm is contagious. She keeps my head and my body in shape," she said.