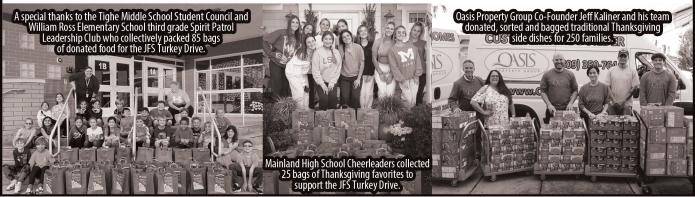

#### 0 M F H

With generous support from the community, Jewish Family Service of Atlantic & Cape May Counties (JFS) was once again able to provide traditional Thanksgiving dinners to residents in need. During October and November, JFS collected donations which affords the agency the opportunity to provide 675 meals, including nearly 100 additional bags of food still available for families in need, for the upcoming holidays.

With contributions from community members as well as businesses, orga-With Contributions from community members as well as businesses, orga-nizations and groups including: Mark Arbeit & Company, BAYADA Home Health Care, BHHS Fox & Roach, Board of Jewish Education, CJ Adams Company Insurance, Eugene A. Tighe School, Galloway Auto & Tire Center, Girl Scouts, Hartman Home Team, JCC Preschool, J.S. Goldstein Funeral Home & Monuments, Mainland High School Cheerleaders, Margate Play-groups Plus, Marketplace Realty, Merrill Lynch, Pierce, Fenner & Smith Inc., Oasis Property Group, OceanFirst Bank of Linwood, Optimal Health Chiro-practic & Dawies Tearany, Dambe's Hontey, Platinum Paol practic & Physical Therapy, Pamela's Health & Harmony, Platinum Real

#### Jewish Family Service Annual Turkey Drive - Agency Able to Provide 675 Meals Throughout the Holiday Season

Estate, TD Bank of Atlantic City, William H. Ross III School and Visiting Angels who hosted collections to help put a turkey and all of the trimmings on the table for many residents this Thanksgiving.

"At JFS, we continue to be thankful for the tremendous support provided by businesses, organizations, residents and so many others who donate to our annual turkey drive. JFS was committed to provide a hearty holiday meal to everyone who turns to us for assistance and our agency continues to be there for people in need throughout the year," said Andrea Steinberg, JFS Chief Executive Officer.