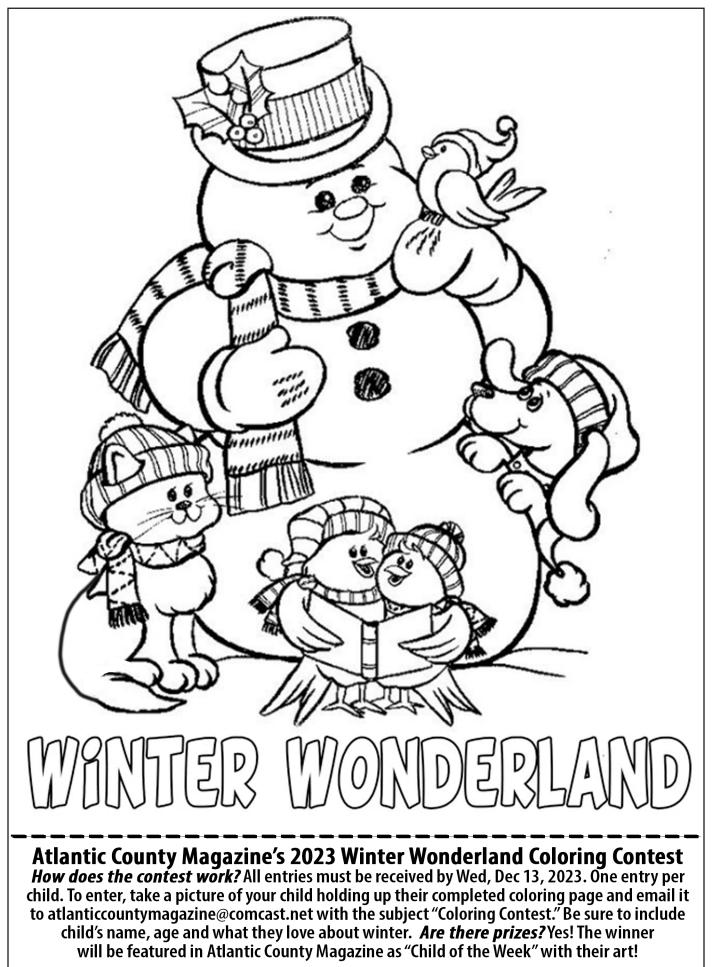

, Absecon
  - Atlantic City Walgreens, 3218 Atlantic Ave, AC
  - Barnegat Walgreens, 879 W Bay Ave, Barnegat
  - Egg Harbor City, 1006 White Horse Pk, EHC
  - EHT Walgreens, 2247 Ocean Heights Ave. & 6050 White Horse Pk, EHT Evesham Walgreens, 404 Route 73 S, Evesham

  - Glassboro Walgreens, 221 Delsea Dr N, Glassboro
  - Hammonton Walgreens, 11 S. White Horse Pike, Hammonton
  - Little Egg Harbor Walgreens, 201 Mathistown Rd, Little Egg Harbor Twp Manahawkin Walgreens, 595 E Bay Ave, Manahawkin

  - Pinehill Walgreens, 1601 Kearsley Rd, Sicklerville
- Pleasantville Walgreens, 855 N Main St, Pleasantville
- Pleasantville Walgreens, 505 W Black Horse Pike, Pleasantville
- Sicklerville Walgreens, 590 Cross Keys Rd, Sicklerville
- Williamstown Walgreens, 13 N Black Horse Pike, Williamstown



| MONE   | DAY EV             | /ENING                                            | à                 |                     |                                                 |                       |                         |                                       |              |                   | DECEN              | IBER 4               | . 2023        |
|--------|--------------------|---------------------------------------------------|-------------------|---------------------|-------------------------------------------------|-----------------------|-------------------------|---------------------------------------|--------------|-------------------|--------------------|----------------------|---------------|
|        | 6 PM               | 6:30