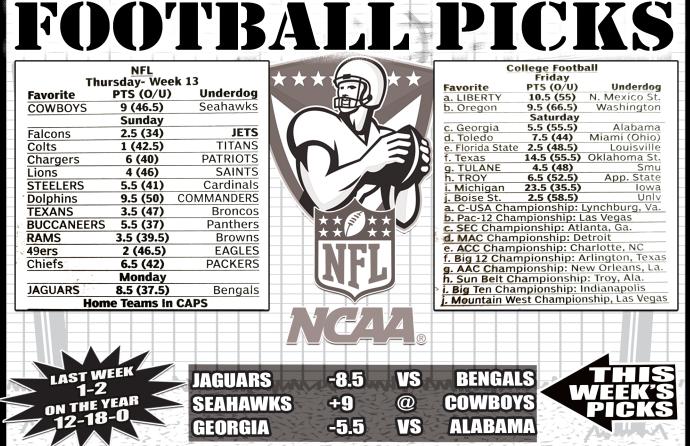

playoff campaign. Reggie Leach was the first. Who was the second? 7) He won three Stanley Cups and scored 692 career NHL goals (10th all-time) — all as a member of the Detroit Red Wings. Who is he?
8) Who was the only player in Atlanta Thrashers history to score over 50 goals in a season? (Hint: He did it twice)
9) He was born in Canada but played for the United States - his 741 career NHL goals are the

most for any American player in NHL history. Who is he? 10) Which active NHL player currently ranks 2nd all-time in goals scored?

#### Answers:

- 1) Gordie Howe 2) Teemu Selanne (76, 1992-93) 3) Joe Malone (Jan. 31, 1920)
- 4) Bill Mosienko
- 5) Maurice "Rocket" Richard
- (1944-45)
- 6) Jari Kurri (1984-85)
- 7) Steve Yzerman
- 8) Ilya Kovalchuk 9) Brett Hull
- 10) Alexander Ovechkin