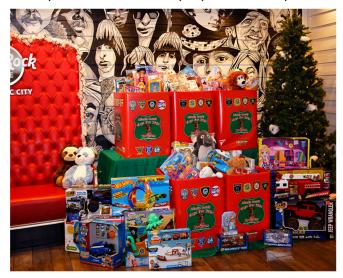

#### Jewish Family Service Annual Turkey Drive - Agency Able to Provide 675 Meals Throughout the Holiday Season

Estate, TD Bank of Atlantic City, William H. Ross III School and Visiting Angels who hosted collections to help put a turkey and all of the trimmings on the table for many residents this Thanksgiving.

"At JFS, we continue to be thankful for the tremendous support provided by businesses, organizations, residents and so many others who donate to our annual turkey drive. JFS was committed to provide a hearty holiday meal to everyone who turns to us for assistance and our agency continues to be there for people in need throughout the year," said Andrea Steinberg, JFS Chief Executive Officer.