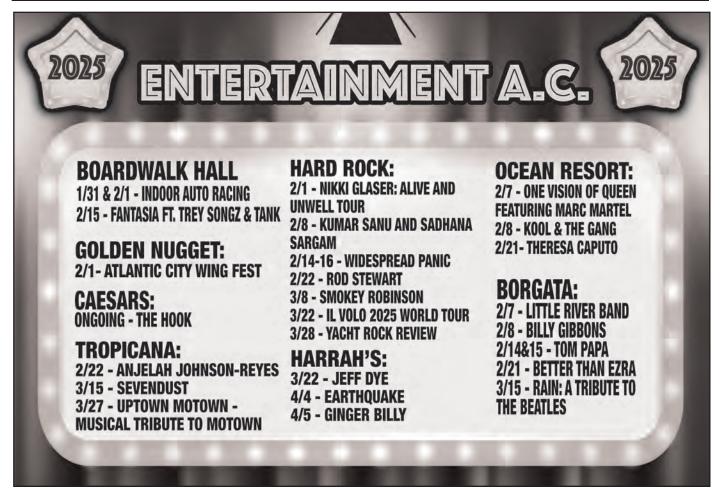

#### ATLANTIC CITY

February 1 - ATLANTIC CITY WING FEST Time: 12:00 PM Golden Nugget

Wing Fest is back!!

If you love wings, craft beer and live music, you will LOVE Atlantic City Wing Fest!!

Presented by WMGM Rocks 103.7-FM, Atlantic City Wing Fest will combine all of the things we all love: All-you-can-eat wings from more than 20 South Jersey restaurants, craft beer, cocktails, contests and live music by The Billy Walton Band.

February 1 - INDOOR AUTO RACING Time: 7:00 PM TICKET PRICES: \$25+

Jim Whelan Boardwalk Hall This year's race weekend will once again showcase

the high-speed TQ Midgets-purpose-built race cars powered by 750cc motorcycle engines-competing in main events on both nights on a 1/10th mile oval track set up on the arena floor. In addition to the TQ Midgets, the weekend will also host three support divisions: 600 Sprints, Slingshots, and Champ Karts, promising an action-packed lineup for motorsport enthusiasts.

#### February 14 - U.S. Futsal Northeast Regional **Championship 2024**

U.S. Futsal is proud to host the U.S. Futsal Northeast Regional Championship, the biggest Futsal Normeast the United States, at the Atlantic City Convention Center in Atlantic City, New Jersey and what promises to be a very exciting event. The popularity and interest in our sport has never been higher. It is the goal of the competition to generate even further attention and excitement in Futsal, while promoting teamwork and camaraderie for those who participate.