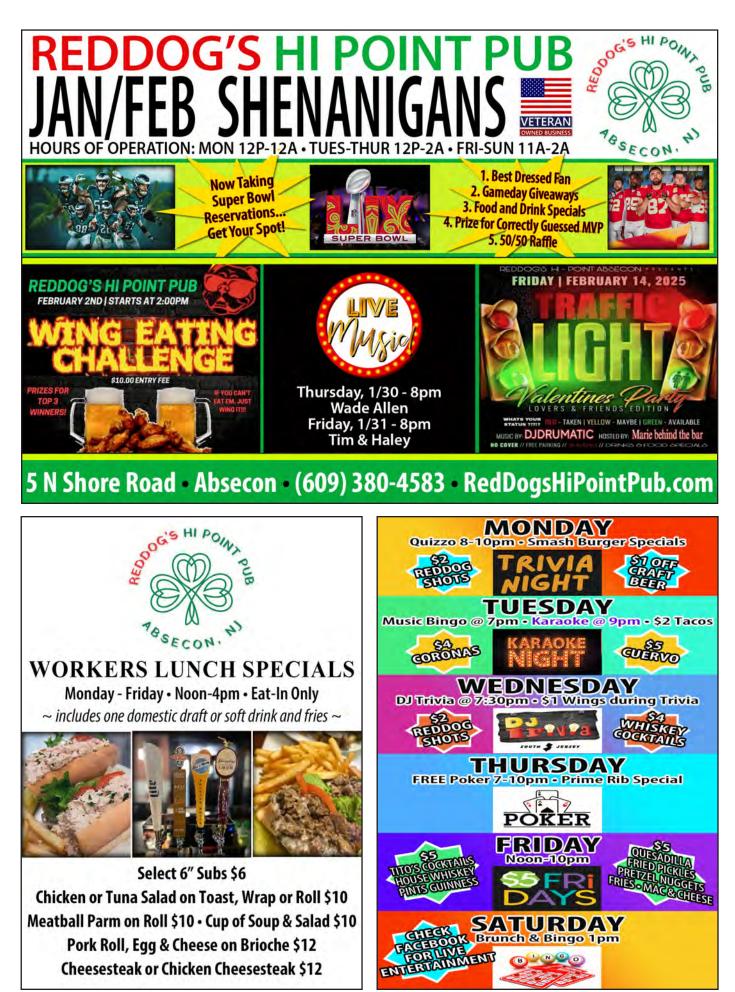

the arena floor. In addition to the TQ Midgets, the weekend will also host three support divisions: 600 Sprints, Slingshots, and Champ Karts, promising an action-packed lineup for motorsport enthusiasts.

\*Standard carrier message and data rates may apply

#### February 14 - U.S. Futsal Northeast Regional **Championship 2024**

U.S. Futsal is proud to host the U.S. Futsal Northeast Regional Championship, the biggest Futsal Normeast the United States, at the Atlantic City Convention Center in Atlantic City, New Jersey and what promises to be a very exciting event. The popularity and interest in our sport has never been higher. It is the goal of the competition to generate even further attention and excitement in Futsal, while promoting teamwork and camaraderie for those who participate.



HOT & COLD SUBS • SANDWICHES • WRAPS • SALADS SUB STYLE PARTY TRAYS • KID'S MEALS • VEGETARIAN OPTIONS PIZZA • STROMBOLI • CALZONES • ITALIAN & SEAFOOD SPECIALTIES NATIONWIDE OVERNIGHT SHIPPING AVAILABLE



#### **6 LOCATIONS!**

VENTNOR - 5223 Ventnor Avenue - (609) 823-2552 OCEAN CITY - 926 Asbury Avenue - (609) 525-0460 OCEAN CITY - 5500 Central Avenue - (609) 525-0434 ABSECON - 784 White Horse Pike - (609) 646-6555 ATLANTIC CITY - Bally's - 1900 Boardwalk - (609) 236-6474 EGG HARBOR TWP - 6041 E Black Horse Pike - (609) 573-5994

#### sackosubs.com

Gift cards are available for purchase at all of our locations!

## DAYS of OLDE ANTIQUES & COLLECTIBLES



Visit our new 21,000 square foot facility! It's bigger & better! New Dealers Welcome! Come on over & check it out!

150 S. New York