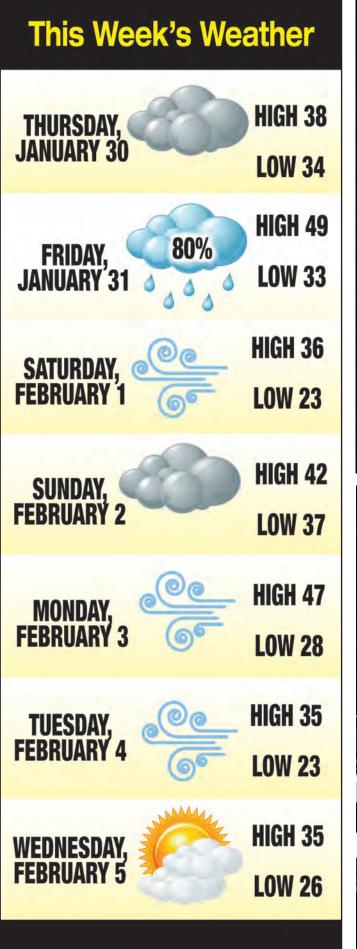

#### Tides for Atlantic City January 30 - February 5, 2024

| Day |    | High<br>/Low | Tide<br>Time | Height<br>Feet | Sunrise<br>Sunset | Moon   | Time  |     | % Moon<br>Visible |
|-----|----|--------------|--------------|----------------|-------------------|--------|-------|-----|-------------------|
| Th  | 30 | Low          | 1:21 AM      | -0.5           | 7:06 AM           | Rise   | 8:04  | AM  | 8                 |
|     | 30 | High         | 7:46 AM      | 4.9            | 5:16 PM           | Set    | 6:44  | PM  |                   |
|     | 30 | Low          | 2:10 PM      | -0.6           |                   |        |       |     |                   |
|     | 30 | High         | 8:10 PM      | 3,8            |                   |        |       |     |                   |
| F   | 31 | Low          | 2:09 AM      | -0.6           | 7:05 AM           | Rise   | 8:32  |     | 1                 |
|     | 31 | High         | 8:29 AM      | 4.9            | 5:17 PM           | Set    | 7:58  | PM. |                   |
|     | 31 | Low          | 2:52 PM      | -0.7           |                   |        |       |     |                   |
|     | 31 | High         | 8:54 PM      | 4.0            |                   |        |       |     |                   |
| Sa  | 1  | Low          | 2:58 AM      | -0.6           | 7:04 AM           | Rise   | 8:57  | AM  | 6                 |
|     | 1  | High         | 9:13 AM      | 4.7            | 5:18 PM           | Set    | 9:11  | PM  |                   |
|     | 1  | LOW          | 3:34 PM      | -0.7           |                   |        |       |     |                   |
|     | 1  | High         | 9:41 PM      | 4.1            |                   |        |       |     |                   |
| Su  | 2  | Low          | 3:51 AM      | -0.4           | 7:03 AM           | Rise   | 9:22  | AM  | 12                |
|     | 2  | High         | 9:59 AM      | 4.4            | 5:20 PM           | Set    | 10:24 | PM  |                   |
|     | 2  | Low          | 4:19 PM      | -0.7           |                   |        |       |     |                   |
|     | 2  | High         | 10:31 PM     | 4.2            |                   |        |       |     |                   |
| M   | 3  | Low          | 4:47 AM      | -0.3           | 7:02 AM           | Rise   | 9:47  | AM  | 21                |
|     | 3  | High         | 10:50 AM     | 4.1            | 5:21 PM           | Set    | 11:37 | PM  |                   |
|     | 3  | Low          | 5:07 PM      | -0.5           |                   |        |       |     |                   |
|     | 3  | High         | 11:26 PM     | 4.2            |                   |        |       |     |                   |
| Ти  | 4  | Low          | 5:50 AM      | 0.0            | 7:01 AM           | Rise   | 10:15 | AM. | 32                |
|     | 4  | High         | 11:46 AM     | 3.7            | 5:22 PM           |        |       |     |                   |
|     | 4  | Low          | 6:00 PM      | -0.3           |                   |        |       |     |                   |
| W   | 5  | High         | 12:27 AM     | 4.2            | 7:00 AM           | Set    | 12:52 | AM. | 43                |
|     | 5  | Low          | 6:58 AM      | 0.1            | 5:23 PM           | Rise   | 10:48 | AM  |                   |
|     | 5  | High         | 12:51 PM     | 3.3            |                   | 10.454 |       |     |                   |
|     | 5  | Low          | 7:00 PM      | -0.1           |                   |        |       |     |                   |