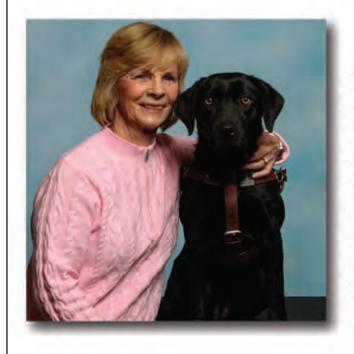

#### KATHY BRACK & KOINU

athy Brack of Raleigh, North Carolina, was matched with her first Seeing Eye dog, Twiggy, in 1970; she was matched with her eighth in 2020. The photo shows Kathy smiling with her arm around her current Seeing Eye dog, a black Labrador retriever named Koinu. The name means "puppy" in Japanese!

"I really think each dog was well matched to meet my needs in each stage; of my life. Koinu is the first dog that I have had without being in school, having children at home, or working, all of which Twiggy experienced. I was a little concerned about this, but those concerns have vanished. Koinu is very adaptable, and our bond is already strong enough that she will go along with whatever I ask of her," she said.

"As long as I can walk, I'm suce I will always have a Seeing Eye dog. I can't thank The Seeing Eye and the puppy raisers enough for the freedom and independence that owning a Seeing Eye dog has given me."