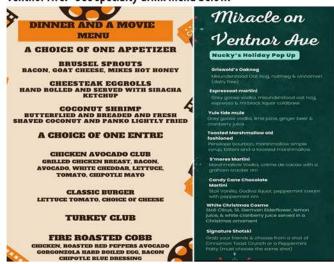

#### NOW OPEN DAILY AT 10AM - 10PM!

5026 WELLINGTON AVENUE VENTNOR HEIGHTS (609) 317-4008

45 SOUTH NEW YORK ROAD (609) 748-9800

Name and location of venue: Nucky's Kitchen and Speakeasy and Ventnor Square Theater is located at 5211 Ventnor Avenue in Ventnor City.

**Hours of Operation:** We are open Monday - Wednesday from 4pm-Close, Thursday - Sunday from 12pm-10pm with Happy Hour from 3pm - 6pm.

What does your venue specialize in? The complete night out! Nucky's is perfect if you are looking for something a little more exciting. Nucky's is a speakeasy styled restaurant, with a prohibition era speakeasy lounge downstairs and fine dining upstairs. Perfect for a date night, a group of friends or for a family night out. Nucky's offers live music entertainment weekly plus is connected to the Ventnor Square Theater depending on what type of evening you are up for Nucky's has you covered!

What is the current reason one MUST come to your venue? One MUST go to Nucky's because the Greater Atlantic City Concierge Association has partnered up with Nucky's for a fundraiser. The Greater Atlantic City Concierge Association are selling tickets that are good for dinner and a movie. The dinner includes an appetizer, an entree and a soft drink! This certificate is only \$35. Proceeds go to Greater Atlantic City Concierge Association's Scholarship fund, providing scholarships for elite hospitality students in our local area. Also, don't miss their Holiday Pop Up Bar "Miracle of Ventnor Ave!" See specialty drink menu below.

What is your secret favorite that the crowds have yet to discover? Many do not realize that you can order your food from the kitchen and bring into the Ventnor Square Theater. Although, it is recommended to enjoy the atmosphere of each part of a complete evening; the dining at Nucky's whether upstairs or downstairs, and enjoying a movie... in any order. However, if tight with time or just want to enjoy a movie while chowing down, being able to bring your dinner inside is a great option!

What are some recommended dishes and drinks? If dining downstairs The Nucky is quite satisfying- a perfectly seasoned burger with a drippy egg! Another must is the Classic Chicken Parm but made the Nucky way-of course- with shrimp and blush sauce! Yum! And to drink right now is the Candy Cane Chocolate Martini made with Mama Bella Peppermint Liqueur!

Why is your venue a necessary part of Atlantic County? Nucky's is a perfect addition to our area as it brings awareness of our history and Atlantic City and surrounding areas part during the prohibition era for those who may not know and gives those who already know the history that sense of connecting to something strong from our past.

What are some other special reasons to come visit? Nucky's Happy Hour is always a great reason for a visit to Nucky's which includes a variety of drinks and appetizers. Check out social media links (below) for their updated Happy Hour menu since it changes. For entertainment: live music, comedians and movies! Check out their social media for a schedule of who is playing or performing. Currently, besides latest released movies they are showing a holiday favorite: Love Actually at the Ventnor Square Theater.

**Please share any important information locals and visitors should know about.** If you are interested in purchasing a Nucky's fundraiser gift certificate for yourself since it is such a great deal or for a gift for someone since "tis the season" please reach out to Jeanine from GACCA at 609-437-5543. See photo to the left for appetizers and entrees included.