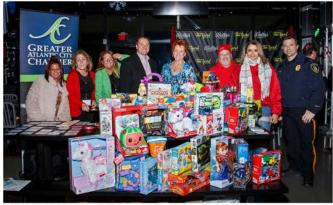

What is the current reason one MUST come to your venue? One MUST go to Nucky's because the Greater Atlantic City Concierge Association has partnered up with Nucky's for a fundraiser. The Greater Atlantic City Concierge Association are selling tickets that are good for dinner and a movie. The dinner includes an appetizer, an entree and a soft drink! This certificate is only \$35. Proceeds go to Greater Atlantic City Concierge Association's Scholarship fund, providing scholarships for elite hospitality students in our local area. Also, don't miss their Holiday Pop Up Bar "Miracle of Ventnor Ave!" See specialty drink menu below.