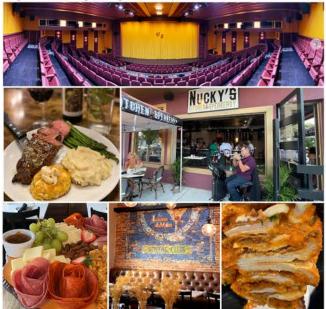

#### NOW OPEN DAILY AT 10AM - 10PM!

5026 WELLINGTON AVENUE VENTNOR HEIGHTS (609) 317-4008

45 SOUTH NEW YORK ROAD (609) 748-9800

Name and location of venue: Nucky's Kitchen and Speakeasy and Ventnor Square Theater is located at 5211 Ventnor Avenue in Ventnor City.

**Hours of Operation:** We are open Monday - Wednesday from 4pm-Close, Thursday - Sunday from 12pm-10pm with Happy Hour from 3pm - 6pm.

What does your venue specialize in? The complete night out! Nucky's is perfect if you are looking for something a little more exciting. Nucky's is a speakeasy styled restaurant, with a prohibition era speakeasy lounge downstairs and fine dining upstairs. Perfect for a date night, a group of friends or for a family night out. Nucky's offers live music entertainment weekly plus is connected to the Ventnor Square Theater depending on what type of evening you are up for Nucky's has you covered!

What is the current reason one MUST come to your venue? One MUST go to Nucky's because the Greater Atlantic City Concierge Association has partnered up with Nucky's for a fundraiser. The Greater Atlantic City Concierge Association are selling tickets that are good for dinner and a movie. The dinner includes an appetizer, an entree and a soft drink! This certificate is only \$35. Proceeds go to Greater Atlantic City Concierge Association's Scholarship fund, providing scholarships for elite hospitality students in our local area. Also, don't miss their Holiday Pop Up Bar "Miracle of Ventnor Ave!" See specialty drink menu below.

What is your secret favorite that the crowds have yet to discover? Many do not realize that you can order your food from the kitchen and bring into the Ventnor Square Theater. Although, it is recommended to enjoy the atmosphere of each part of a complete evening; the dining at Nucky's whether upstairs or downstairs, and enjoying a movie... in any order. However, if tight with time or just want to enjoy a movie while chowing down, being able to bring your dinner inside is a great option!

What are some recommended dishes and drinks? If dining downstairs The Nucky is quite satisfying- a perfectly seasoned burger with a drippy egg! Another must is the Classic Chicken Parm but made the Nucky way-of course- with shrimp and blush sauce! Yum! And to drink right now is the Candy Cane Chocolate Martini made with Mama Bella Peppermint Liqueur!

Why is your venue a necessary part of Atlantic County? Nucky's is a perfect addition to our area as it brings awareness of our history and Atlantic City and surrounding areas part during the prohibition era for those who may not know and gives those who already know the history that sense of connecting to something strong from our past.

What are some other special reasons to come visit? Nucky's Happy Hour is always a great reason for a visit to Nucky's which includes a variety of drinks and appetizers. Check out social media links (below) for their updated Happy Hour menu since it changes. For entertainment: live music, comedians and movies! Check out their social media for a schedule of who is playing or performing. Currently, besides latest released movies they are showing a holiday favorite: Love Actually at the Ventnor Square Theater.

**Please share any important information locals and visitors should know about.** If you are interested in purchasing a Nucky's fundraiser gift certificate for yourself since it is such a great deal or for a gift for someone since "tis the season" please reach out to Jeanine from GACCA at 609-437-5543. See photo to the left for appetizers and entrees included.

**Links/Contact:** Website: nuckyskitchen.com Facebook: facebook.com/NuckysKitchen

Instagram: instagram.com/nuckyskitchenspeakeasy

Phone number: (609) 289-8305