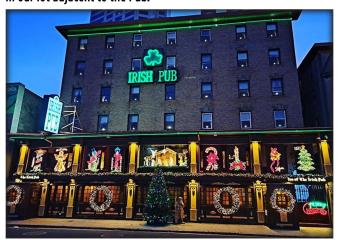

What is the current reason one MUST come to your venue? The Irish Pub features the largest and most magnificent Christmas display in the Northeast!

**What's your signature dish and drink?** Fish and chips, corned beef special, Guinness and Irish Coffee! We also offer daily dinner specials and late night specials.

What are some other special reasons to come visit? The Irish Pub has been operating continually since 1900. It was a speakeasy during prohibition and features memorabilia from the prohibition era. The Inn of The Irish Pub is a 60-room inn with a lobby featuring its original Victorian antiques. We have a wonderful staff and many of them have been with us for over 40 years. Many of our staff members who were students have gone on to enjoy successful careers in the hospitality industry.