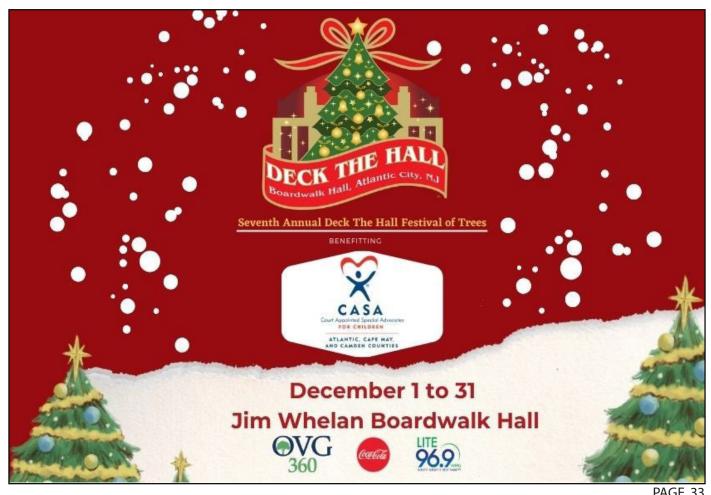

# Now - December 31 -DECK THE HALLS FESTIVAL OF TREES

Jim Whelan Boardwalk Hall

The 2023 Deck The Hall - Festival of Trees is a season-long charitable event intended to generate funds for Court Appointed Special Advocates - CASA For Children of Atlantic, Cape May, and Camden Counties. In conjunction and with the support of the CRDA, Coca-Cola and Lite 96.9 WFPG, Local businesses, organizations, arena partners, and individuals are invited to Deck The Hall by sponsoring a custom-decorated holiday tree to be on display through the Holiday Season in the Jim Whelan Boardwalk Hall lobby facing the Atlantic City Boardwalk. All proceeds will be donated directly to CASA For Children of Atlantic, Cape May, and Camden Counties. The seventh annual Deck The Hall - Festival of Trees will be free and open for the public to walk through during all hours which the Jim Whelan Boardwalk Hall lobby is open.