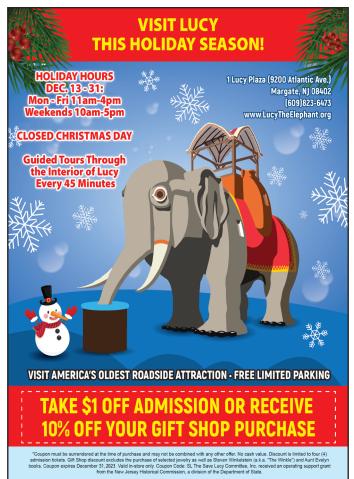

#### ATLANTIC CITY

# Now - December 31 -DECK THE HALLS FESTIVAL OF TREES

Jim Whelan Boardwalk Hall

The 2023 Deck The Hall - Festival of Trees is a season-long charitable event intended to generate funds for Court Appointed Special Advocates - CASA For Children of Atlantic, Cape May, and Camden Counties. In conjunction and with the support of the CRDA, Coca-Cola and Lite 96.9 WFPG, Local businesses, organizations, arena partners, and individuals are invited to Deck The Hall by sponsoring a custom-decorated holiday tree to be on display through the Holiday Season in the Jim Whelan Boardwalk Hall lobby facing the Atlantic City Boardwalk. All proceeds will be donated directly to CASA For Children of Atlantic, Cape May, and Camden Counties. The seventh annual Deck The Hall - Festival of Trees will be free and open for the public to walk through during all hours which the Jim Whelan Boardwalk Hall lobby is open.