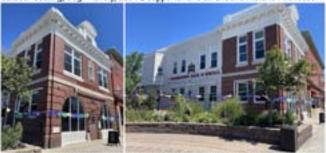

#### Greater Atlantic City Concierge Association's HOT SPOT FIREHOUSE BAR & GRILL

Name of venue: Firehouse Bar & Grill

Location and Hours: 105 Philadelphia Avenue in Egg Harbor City. We're open noon til 10pm Sunday, Tuesday, Wednesday and Thursday, 11am til 11pm Friday and Saturday and are closed on Mondays.

Why is Firehouse Bar & Grill a necessary part of Atlantic County? We support all organizations and take great pride in our products, staff and customers.

What are some other reasons to visit Firehouse Bar & Grill? The building in itself can speak. Once you enter the front door you can tell your are in an old Firehouse. The upstairs was also the old Courthouse and the previous owner kept the building to its original look, both inside and out. We feature memorabilia on the walls from the period and always encourage more memorabilia donations. Our open-concept kitchen and brick oven is also an attraction.