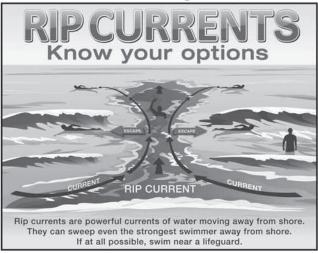

## RIP CURRENTS **HOW TO AVOID & SURVIVE**

A rip current is a specific kind of water current that can occur near beaches with breaking waves. A rip curent is a strong, localized, and narrow current of water which moves directly away from the shore, cutting through the lines of breaking waves like a river running out to sea.

- Check water conditions before going in by looking at the local beach forecast before you leave for the beach and talking to the lifeguard at the beach.
- Only swim at a beach with lifeguards. The chances of drowning at a beach with lifeguards are 1 in 18 million (U.S. Lifesaving Association).
- Don't assume! Great weather for the beach does not always mean it's safe to swim or even play in the shallows. Rip currents often form on calm, sunny days.
- Moving at speeds of up to eight feet per second, rip currents can move faster than an Olympic swimmer.
- Panicked swimmers often try to counter a rip current by swimming straight back to shore—putting themselves at risk of drowning because of fatigue.
- Lifequards rescue tens of thousands of people from rip currents in the U.S. every year, but it is estimated that 100 people are killed by rip currents
- If caught in a rip current, don't fight it! Swim parallel to the shore and swim back to land at an angle.