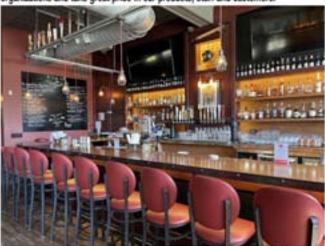

What does your venue specialize in? Daily Happy Hour (from open - 6pm), Fabulous Menu along with Daily Specials, Large Beer & Spirits Selection, Banquet Facility, Outdoor Seating, Dog Friendly, LGBTQ Supporter and all Under a Historic Firehouse.

Please share any important information locals and visitors should know about Firehouse Bar & Grill. We can accommadate up to 80 guests upstairs in our banquet facility that also has a private bar. Happy Hour is from 12-6pm Bar and Community Table only. Weekly specials include \$2 off any pizza and \$1 off any beer on Tuesdays, Wednesday enjoy Mussels over Pasta (red or white) for \$12 and \$5 house wines. Taco Thursday with \$5 Classic Margaritas and \$6 Flavored Margaritas!