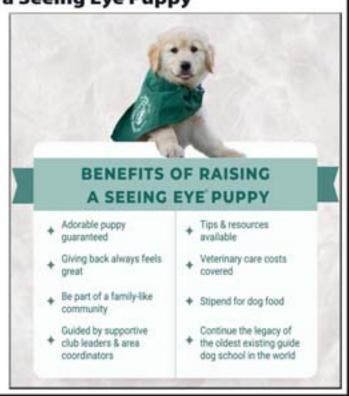

#### August 11 - HOLT DAY AT STEEL PIER

Steel Pier

Join Steel Pier in Atlantic City for Holt's Day where guests can ride the rides for free and meet Holt staff Friday, August 11 at 1:00 PM!

Holt International is committed to a world where every child has a loving and secure home. We help strengthen vulnerable families, care for orphans, and find adoptive families for kids.