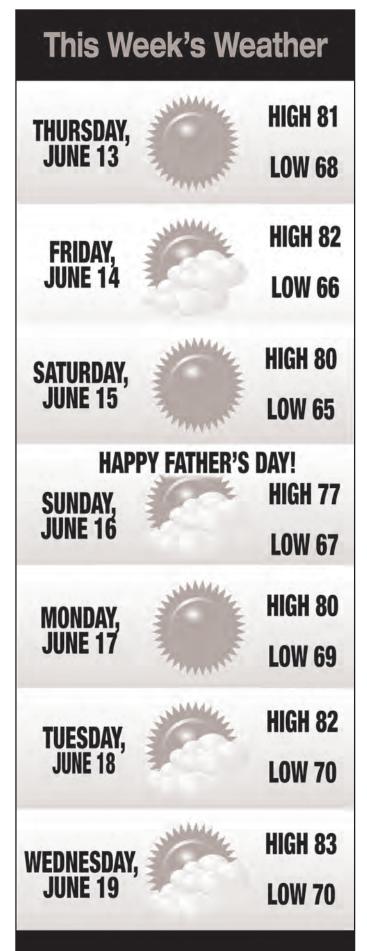

ger echoes of old battles. Never forget, you're a future oriented person. You can't change the past but you can change your future. Tie up any loose ends this week and gird your loins for a fresh push into a more creative perspective which will bring back the fun.

PISCES (Feb. 20-Mar. 20)

(3)

Saturn's influence can make you feel something is a no-go as it removes the gloss and reveals all the effort involved. So if you've been romanticising a certain person or situation you're now privy to the reality of things as they really are rather than how you might wish them to be. You can re-think and revise certain plans or arrange to come back to them later when you have got through this bit. Things are going to move rapidly over the coming weeks.

Horoscopes Provided by: www.debbiefrank.com











## Atlantic County Magazine's 2024 Father's Day Coloring Contest How does the contest work? All entries must be received by Wed, June 19, 2024. One entry per child. To enter, take a picture of your child holding up their completed coloring page and email it to

atlanticcountymagazine@comcast.net with the subject "Coloring Contest."

Be sure to include child's name, age and what they love about their dad. *Are there prizes?*Yes! The winner will be featured in Atlantic County Magazine as "Child of the Week" with their art!

HOT & COLD SUBS - SANDWICHES - WRAPS - SALADS SUB STYLE PARTY TRAYS - KID'S MEALS - VEGETARIAN OPTIONS PIZZA - STROMBOLI - CALZONES - ITALIAN & SEAFOOD SPECIALTIES NATIONWIDE OVERNIGHT SHIPPING AVAILABLE



#### **6 LOCATIONS!**

VENTNOR - 5223 Ventnor Avenue -