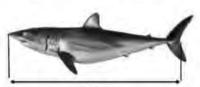

#### Tautog

15 inches 4 fish Jan 1 – Feb 28 4 fish Apr 1 – Apr 30 1 fish Aug 1 – Nov 15 5 fish Nov 16 – Dec 31

Winter Flounder 2 fish at 12 inches Open Season: Mar 1 – Dec 31

Shark
1 fish per vessel
See NMFS for size, season and gear
restrictions