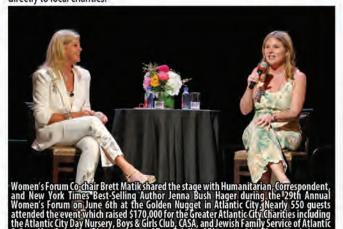

## ATLANTIC COUNTY

Nearly 550 guests attended the 29th Annual Women's Forum to see Humanitarian, Correspondent, and New York Times Best-Selling Author Jenna Bush Hager bring a unique vantage point about her upbringing and life today. The event, hosted at the Golden Nugget on June 6th, raised \$170,000 to benefit Greater Atlantic City Charities including Atlantic City Day Nursery, Boys & Girls Club, CASA, and Jewish Family Service.

Guests enjoyed a delicious lunch and the opportunity to bid on more than 110 auction items including Singer Pink concert tickets, Taylor Swift swag gift basket, designer handbags, chic jewelry, electronics, hotel stays, dining offers, spa packages, restaurant and shopping gift cards, wine baskets, and more.

"We were delighted to have Jenna Bush Hager as this year's distinguished speaker at the Women's Forum. Our candid conversation about her career, raising children, and growing up in a well-known family provided the audience with a keen insight into Jenna's life," said Brett Matik, event co-chair. "The sold-out program and auction afforded Greater Atlantic City Charities the opportunity to raise funds to support four local nonprofits."

#### 29th Annual Women's Forum Raises \$170,000 Funds to Support Four Local Charities

The Women's Forum is made possible by the support of its generous community and business sponsors – Anheuser-Busch, AtlantiCare, Casino Reinvestment Development Authority, F.C. Kerbeck, Golden Nugget Atlantic City, Harrison Family Foundation, Horizon Blue Cross Blue Shield, The Law Offices of Melissa Rosenblum, and Walmart. As a completely volunteer committee, 100% of the proceeds are donated directly to local charities.