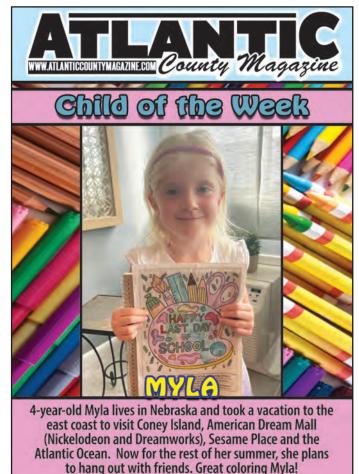

## Atlantic County Magazine's 2024 Father's Day Coloring Contest How does the contest work? All entries must be received by Wed, June 19, 2024. One entry per child. To enter, take a picture of your child holding up their completed coloring page and email it to

atlanticcountymagazine@comcast.net with the subject "Coloring Contest."

Be sure to include child's name, age and what they love about their dad. *Are there prizes?*Yes! The winner will be featured in Atlantic County Magazine as "Child of the Week" with their art!