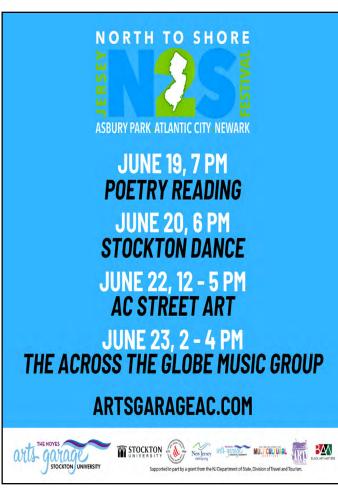

#### June 17 - 23: NORTH TO SHORE **FESTIVAL**

New Jersey's month-long festival North to Shore brings music, film, comedy and technology to 50+ venues starting in Asbury Park June 10-16, Atlantic City June 17-23, and concluding in Newark June 24-30.