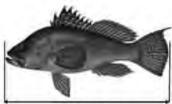

#### Hard Clam

1.5 inches

Recreational Limit = 150 clams

No harvest on Sunday

Shellfish license required

Summer Flounder (Fluke)
Delaware Bay & Tributaries:
3 fish at 17 inches
Island Beach State Park:
2 fish at 16 inches
All Other Marine Waters:
3 fish at 18 inches
Open Season: May 4 – Sept 25

Weakfish
1 fish at 13 inches
Open Season: Jan 1 – Dec 31

#### Black Sea Bass

10 fish at 12.5 inches May 17 – June 19 1 fish at 12.5 inches July 1 – Aug 31 10 fish at 12.5 inches Oct 1 – Oct 31 15 fish at 12.5 inches Nov 1 – Dec 31

#### Bluefish

Private/Shore Angler – 3 fish For-Hire Vessel – 5 fish Open Season: Jan 1 – Dec 31

#### ATTENTION ANGLERS

2024 NJ Recreational Size Limits, Possession Limits and Seasons

 Fish are measured from tip of snout to tip of tail (except Black Sea Bass and Sharks).
 Cleaning or filleting of fish with a minimum size limit while at sea is prohibited.

#### Striped Bass or Hybrid Striped Bass

1 fish at 28 inches to 31 inches

See Marine Digest for Striped Bass Bonus Program, circle hook requirements and gaff prohibition.

Delaware River & Tributaries Calhoun St Bridge, Trenton to Salem River & Tributaries:

Open Mar 1 – Mar 31 and June 1 – Dec 31

Atlantic Ocean:
0-3 miles from shore, no closed season
Greater than 3 miles from shore, closed
All Other Marine Waters:

Open Mar 1 - Dec 31

#### PROHIBITED SPECIES

See the Marine Digest or niftshandwildlife.com for a complete list

| Other Species                                          | Possession<br>Limit/Season                       | Total Length                        |
|--------------------------------------------------------|--------------------------------------------------|-------------------------------------|
| American Eel                                           | 25                                               | 9"                                  |
| Black Drum                                             | 3                                                | 16"                                 |
| Cobia                                                  | I per vessel                                     | 37"                                 |
| Cod                                                    | 5 fish:<br>Jan 1 - May 31 &<br>Sept 1 - Dec 31   | 23"                                 |
| Haddock                                                | No Limit                                         | 18"                                 |
| King Mackerel                                          | 3                                                | 23"                                 |
| Pollock                                                | No Limit                                         | 19"                                 |
| Red Drum                                               | 1                                                | 18" to less than 27                 |
| River Herring                                          | CLOSED                                           | N/A                                 |
| Scup (Porgy)                                           | 30 fish:<br>Jan 1 - June 30 &<br>Sept 1 - Dec 31 | 10"                                 |
| Shad<br>*No more than 2 Amer<br>*Zero American shad in | 6 combined ican shad in Del Bay,                 | No Limit<br>River & Tributaries     |
| Spanish Mackerel                                       | 10                                               | 14"                                 |
| American Lobster                                       | 6                                                | 3 3/8" to 5 1/4"<br>carapace length |
| *LMA 4 Open Season: J<br>*LMA 5 Open Season: J         |                                                  |                                     |
| Jonah Crab                                             | 50                                               | 4 3/4" carapace<br>width            |

#### Tautog

15 inches 4 fish Jan 1 – Feb 28 4 fish Apr 1 – Apr 30 1 fish Aug 1 – Nov 15 5 fish Nov 16 – Dec 31

Winter Flounder 2 fish at 12 inches Open Season: Mar 1 – Dec 31

Shark
1 fish per vessel
See NMFS for size, season and gear
restrictions

#### **Blue Crab**

(measured point to point)
Peeler or Shedder — 3 inches
Soft — 3 ½ inches
Hard — 4 ½ inches
Recreational Limit = One Bushel
Crab Pot/Trot Line Seasons
Delaware Bay & Tributaries:
Apr 6 — Dec 4
All Other Waters:
Mar 15 — Nov 30