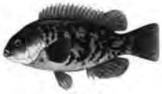

#### Black Sea Bass

10 fish at 12.5 inches May 17 – June 19 1 fish at 12.5 inches July 1 – Aug 31 10 fish at 12.5 inches Oct 1 – Oct 31 15 fish at 12.5 inches Nov 1 – Dec 31