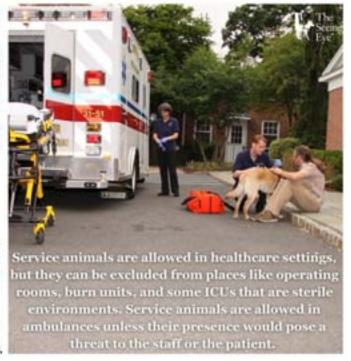

e operating rooms, burn units, and some ICUs that are sterile environments. Service animals are allowed in ambulances unless their presence would pose a threat to the staff or the patient.

Additional Resources: www.seeingeye.org/.../guidedogs-in-hospitals.html

PPAWS (People & Puppies at Work for Sight) is a dedicated group of local families from Atlantic and Cape May Counties, which raise these amazing puppies for The Seeing Eye. Until a Seeing Eye dog is ready for training, he or she lives with a puppy raising or foster family that gives the dog love, gentle guidance, and consistent care. These volunteers nurture their puppy to accomplish its special destiny. If you are interested in raising a puppy for The Seeing Eye, call Peter at (609)804-8774 or visit seeingeye.org/raise for info.



## ATLANTIC COUNTY

#### Greater Atlantic City Concierge Association's HOT SPOT THE ROOST - PUB AND GRILL

# EROOST

Name of years: The Roost - Pub and Grill

Location and hours: The Roost is located at Harbor Pines Golf Club (500 St. Andrews Drive, Egg Harbor Township). Open daily from 11am to 10pm. Public is welcome.

What does your venue specialize in? Innovative and fun menu featuring pub favorite appetizers to be shared, sandwiches, burgers, flatbreads and dinner entrée selections, an extensive drink list, and unbeatable views.



What is the current reason one MUST come to The Roost? Come make yourself at home on our outdoor patio overlooking the water, with our raved about signature cocktail The Roost, containing Wild Turkey 101, orange bitters, and a dash of simple syrup.

What i