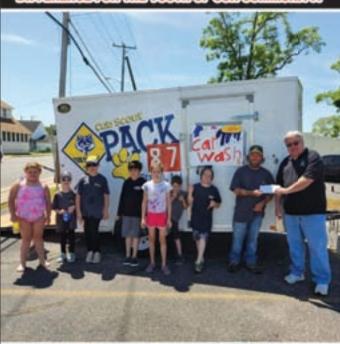

609.645.7587 info@copiersplus.com www.copiersplus.com

GREATER CAPE MAY ELKS SUPPORTING CUB SCOUT PACK 87 WITH THEIR CAR WASH FUNDRAISER. ER JIM BLANK IS SHOWN MAKING A DONATION FROM THE LODGE TO THE FUNDRAISER. HELPING TO MAKE A DIFFERENCE FOR THE YOUTH OF OUR COMMUNITY.

KIDS (BOTH BIG AND SMALL) ENJOYED MEETING EVERYONE AND HAVING SOME FUN AND OF COURSE PIZZA!! THANKS TO ALL THE ELKS WHO HELPED MAKE THIS A SUCCESS. IN ADDITION TO THE DONATIONS RECEIVED GREATER CAPE MAY ELKS LODGE #2839 DONATED AN ADDITIONAL \$200 TO THE FUNDRAISER AND PROVIDED A PIZZA PICK-ME-UP FOR LUNCH.