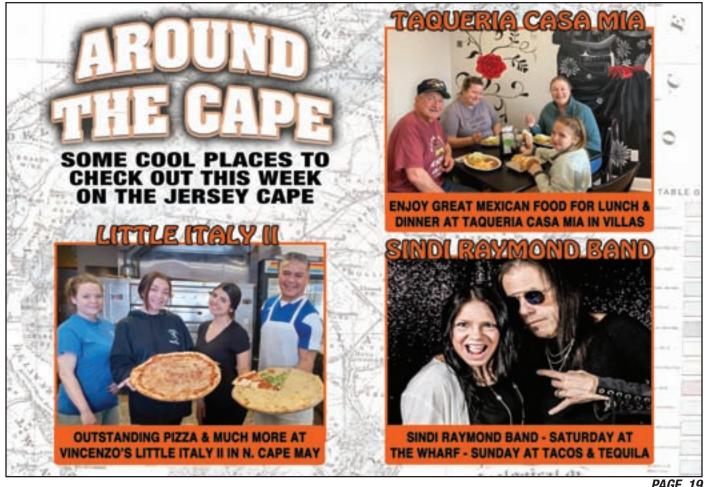

30, hosted by Boardwalk Corvettes of A.C.

Entrance fee applies, pre \$15 / Day of \$20 (no refunds) Registration and check-in table is open from 8:30 am to 10:30 am.

Dash Plaques to the first 100 registrants.

Free spectator admission

Trophy awards (at approx. 3:30 pm) are Fun Categories plus special recognition awards.

For more information call 609-266-1229.

### ATLANTIC CITY

### June 3 - Bungalow Beach Boardwalk Run

Atlantic City Boardwalk

Join the Atlantic City Marathon Race Series with your favorite runners at the breezy beachfront bistro on Saturday, June 3. The 5 mile run kicks off on the Atlantic City Boardwalk with a quick dash to the finish line on the sand. Finish at Atlantic City's Bungalow Beach to enjoy music and great food and drink in the Ibiza style beach bar.









## 0% APR Special financing available

**GET COMFORTABLE WITH US** 

## 609-967-7584 www.mathis-salfi.com

Master Hvasr Libb 190000057000 • Nome improvement contractor Libb 190000502100



MONICA FROM THE VETERANS & PATRIOTS

(OF CAPE MAY COUNTY THRIFT STORE IN
NORTH CAPE MAY PRESENTS A CHECK TO
THE LAZARUS HOUSE FOR \$500 AND 20

\$25 GIFT CARDS FOR SHOP RITE.



## CHEF CHIP'S WILD GAME AND SEAFOOD RECIPE BUTTERMILK FRIED FLOUNDER

## INGREDIENTS:

- · 2 Flounder Fillets (1 Fish), Skin Off
- 1.5 Cups Buttermilk
- 1 Large Egg
- 2 Cups All-Purpose Flour
- 1/2 Tsp Baking Powder
- 1 Tbs Cornstarch Seasoned to Taste
- · Peanut Oil for Frying



### PREPARATION:

Place fillets in a Ziploc bag with buttermilk. Seal bag & refrigerate for a 1/2 hour. Remove fillets from the bag. Pour buttermi