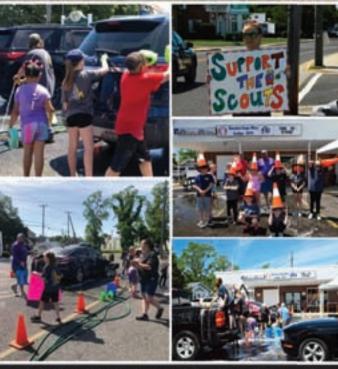

609.645.7587 info@copiersplus.com www.copiersplus.com

GREATER CAPE MAY ELKS SUPPORTING CUB SCOUT PACK 87 WITH THEIR CAR WASH FUNDRAISER. ER JIM BLANK IS SHOWN MAKING A DONATION FROM THE LODGE TO THE FUNDRAISER. HELPING TO MAKE A DIFFERENCE FOR THE YOUTH OF OUR COMMUNITY.

KIDS (BOTH BIG AND SMALL) ENJOYED MEETING EVERYONE AND HAVING SOME FUN AND OF COURSE PIZZA!! THANKS TO ALL THE ELKS WHO HELPED MAKE THIS A SUCCESS. IN ADDITION TO THE DONATIONS RECEIVED GREATER CAPE MAY ELKS LODGE #2839 DONATED AN ADDITIONAL \$200 TO THE FUNDRAISER AND PROVIDED A PIZZA PICK-ME-UP FOR LUNCH.