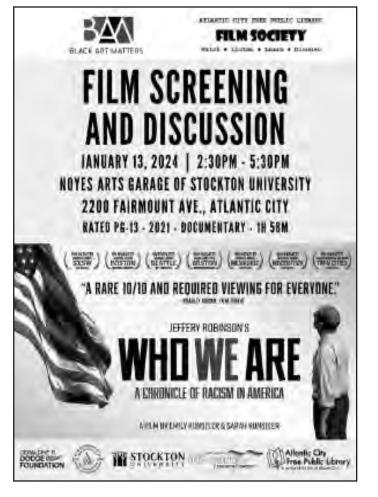

# Dr. King Read-in, Film Society set for Noyes Arts Garage on Jan. 13

The Atlantic City Free Public Library will honor the life and legacy of Dr. Martin Luther King, Jr., by holding its annual MLK Read-in program on Saturday, Jan. 13, from 12-2p.m. at the Noyes Arts Garage Stockton University — located at 2200 Fairmount Ave. Atlantic City Councilman Kaleem Shabazz, Library Board of Trustees President Libbie Wills, teen volunteers, staff members and members of the public are scheduled to read some of Dr. King's writings. The program is free and open to people of all ages. Following the Read-in. the library's Film Society will meet at 2:30 p.m. at the Arts Garage to watch and discuss "Who We Are: A Chronicle of Racism in America." The program is being held as part of the Black Arts Matter program held monthly at the Arts Garage. Free parking, courtesy of the Foundation of the Atlantic City Free Public Library, will be available at The Wave Garage.