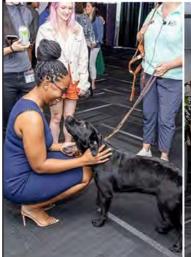

# Dr. King Read-in, Film Society set for Noyes Arts Garage on Jan. 13

The Atlantic City Free Public Library will honor the life and legacy of Dr. Martin Luther King, Jr., by holding its annual MLK Read-in program on Saturday, Jan. 13, from 12-2p.m. at the Noyes Arts Garage Stockton University — located at 2200 Fairmount Ave. Atlantic City Councilman Kaleem Shabazz, Library Board of Trustees President Libbie Wills, teen volunteers, staff members and members of the public are scheduled to read some of Dr. King's writings. The program is free and open to people of all ages. Following the Read-in. the library's Film Society will meet at 2:30 p.m. at the Arts Garage to watch and discuss "Who We Are: A Chronicle of Racism in America." The program is being held as part of the Black Arts Matter program held monthly at the Arts Garage. Free parking, courtesy of the Foundation of the Atlantic City Free Public Library, will be available at The Wave Garage.