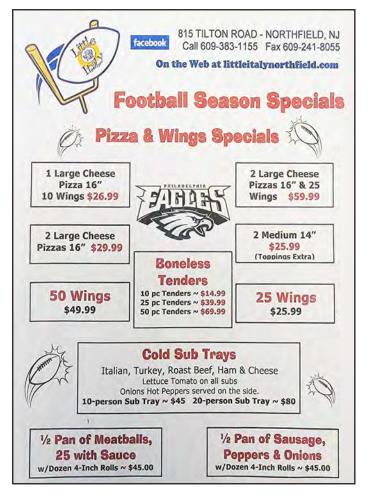

Steven's mom recognized that he could use some extra support as he'd been struggling with bullying and his grades were failing in school. He had some really tough, down times where he talked about life not being worth living and she was scared he would take his own life. Phil was not swayed by the challenges in Steven's life and was there for him through these difficult times. Within no time at all everyone could see things changing for the better for Steven. Matches like Phil and Steven's are only possible with donations like yours. There are still lots of kids in our area who are still waiting to be matched with a Big. Today, you can help change that! Your gift will directly support more mentor matches like theirs.

Donate today: bbbsatlanticcape.bbbssecure.org/page/23785/donate/1









# Why Donate Blood?

You don't need a special reason to give blood. You just need your own reason.

Some of us give blood because we were asked by a friend.
 Some know that a family member or friend might need blood some day.
 Some believe it is the right thing to do.

Whatever your reason, the need is constant and your contribution is important for a healthy and reliable blood supply. And you'll feel good knowing you've helped change a life. To lean more, visit www.redcross.org

The need is constant. The gratification is instant. Give blood.





# "In My Opinion" by Nancy Adler



Nancy Adler Nutrition is the recipient of the Gold Award in The Best of the Press 2020, 2021 & 2022 Readers Choice Awards! Thank you to all who voted!

Nancy Adler is a Certified Nutrition and Fitness Instr