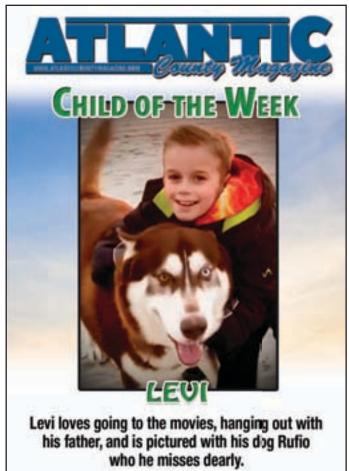

How does the contest work? All entries must be received by Wed, August 2, 2023. One entry per child. To enter, take a picture of your child holding up their completed coloring page and email it to atlanticcountymagazine@comcast.net with the subject "Coloring Contest." Be sure to include child's name, age and what they love about suumer. Are there prizes?

Yes! Winners will be featured in Atlantic County Magazine as "Child of the Week" with their art!