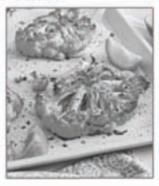

### Cauliflower Steaks

#### Ingredients:

1 large cauliflower head

3 tbsp. olive oil

1 1/4 tsp. lemon pepper 1 1/4 tsp. seasoned salt

2 tbsp. unsalted butter,

cut into 1/2-inch pieces 1 tbsp. chopped fresh parsley

Lemon wedges, for serving

#### Directions:

Preheat the oven to 450°F with an oven rack in the upper third of the oven. Remove the outer leaves from the cauliflower head and cut vertically through the core into 4 (about 1-inch-thick) steaks. (Reserve the remaining cauliflower for another use.) Arrange the steaks in a single layer on a large rimmed baking sheet. Brush both sides of the steaks evenly with oil, and sprinkle with the lemon pepper seasoning and seasoned salt. Roast the cauliflower until the bottom side is golden brown, 18 to 22 minutes. Carefully flip the steaks over and continue roasting until tender, 8 to 10 minutes. Remove the steaks from the oven and transfer to a serving platter. Top each steak with butter and let stand for 2 minutes. Sprinkle with chopped parsley and serve with lemon wedges.