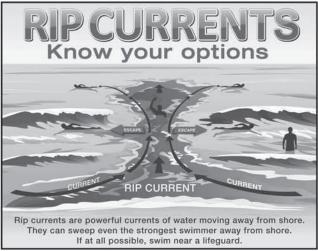

# RIP CURRENTS HOW TO AVOID & SURVIVE

A rip current is a specific kind of water current that can occur near beaches with breaking waves. A rip curent is a strong, localized, and narrow current of water which moves directly away from the shore, cutting through the lines of breaking waves like a river running out to sea.

 Check water conditions before going in by looking at the local beach forecast before you leave for the beach and talking to the lifeguard at the beach

Only swim at a beach with lifeguards. The chances of drowning at a beach with lifeguards are 1 in 18 million (U.S. Lifesaving Association).
Don't assume! Great weather for the beach does

 Don't assume! Great weather for the beach does not always mean it's safe to swim or even play in the shallows. Rip currents often form on calm, sunny days.

 Moving at speeds of up to eight feet per second, rip currents can move faster than an Olympic

 Panicked swimmers often try to counter a rip current by swimming straight back to shore—putting themselves at risk of drowning because of fatigue.

themselves at risk of drowning because of fatigue.

• Lifeguards rescue tens of thousands of people from rip currents in the U.S. every year, but it is estimated that 100 people are killed by rip currents annually.

 If caught in a rip current, don't fight it! Swim parallel to the shore and swim back to land at an angle.