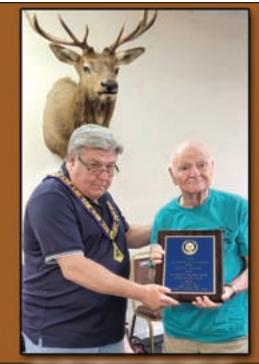

6107 New Jersey Avenue · Wildwood Crest 609,770,7997 www.barrysbuns.com

**Exulted Ruler Jim Blank** presents a plaque to Bob Mahon for being the oldest Elk to march in the 2023 NJ State Parade.