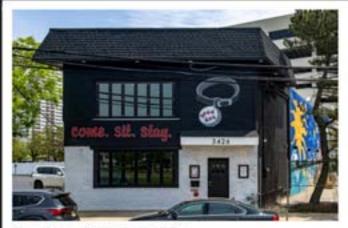

#### Greater Atlantic City Concierge Association's HOT SPOT GOOD DOG BAR ATLANTIC CITY

Name of venue: Good Dog Bar Atlantic City

Location and Hours: 3426 Atlantic Avenue in Atlantic City. We are open daily from 11:30am and serving our full menu until midnight.

What is the current reason one MUST come to Good Dog Bar? One must come to GDBAC for the unique experience of bringing your favorite neighborhood dive bar right into the heart of Atlantic City. That being said, the food is anything but "bar food" with menu items ranging from short rib grilled cheese to garlic steamed middle neck clams.