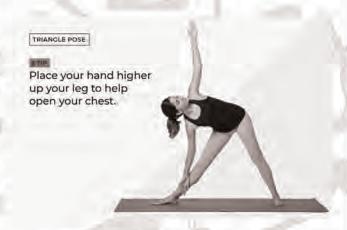

# YOGA POSE OF THE WEEK -Triangle Pose (Utthita Trikonasana)

Triangle offers many benefits: Strength (in the legs), flexibility (in the groin, hamstrings, and hips, as well as opening the chest and shoulders), and balance. Resist the temptation to bend your right knee in order to get your right hand to the floor. Keeping your right leg straight is more important. Placing a block on the floor under your hand is also an option. Do not rest your hand directly on your knee as this puts too much pressure on the joint. Also, make sure the right heel is lined up with the arch of the left foot.