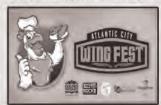

#### February 3 - ATLANTIC CITY WING FEST

Golden Nugget

This all-you-can-eat wing festival will allow you to taste wings from 15 - 20 restaurants. Vote for your favorite and see who wins - Saturday, February 3, 2024 at the Grand Ballroom at the Golden Nugget Atlantic City.