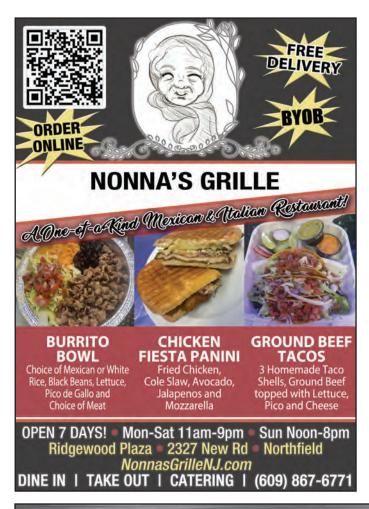

# A&G HOOD CLEANING LLC

POWER WASHING: RESTAURANT EXHAUST SYSTEMS HOODS, DUCTS, FILTERS & FANS

(609) 891-6529

Gael loves to play with cars, hang with Mommy & Daddy and eat the delicious pizza at Nonna's Grille in Northfield.

Gael

~ See Nonna's ad on page 9 ~

Nancy Adler Nutrition is the recipient of the Gold Award in The Best of the Press 2020, 2021 & 2022 Readers Choice Awards! Thank you to all who voted!

Nancy Adler is a Certified Nutrition and Fitness Instructor. She specializes in nutrition, weight loss control and sports specific nutrition for all ages.