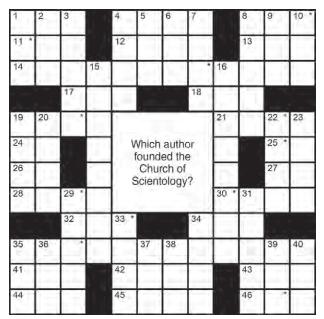

# CHALLENGE

The solution to the guestion is found within the answers in the puzzle. In order to discover this hidden solution, unscramble the letters noted with asterisks within the puzzle.

#### **Across**

- 1. Child seat?
- 4. Pre-weekend shout
- 8. Weep
- 11. Car protector
- 12. Scarf material
- 13. Up to, in ads
- 14. Martial arts bestowal
- 17. Kind of nut
- 18. Inventor Whitney
- 19. Family group
- 21. Destroy
- 24. Above
- 25. Upon
- 26. Movie rating letters
- 27. You and I
- 28. Poet Teasdale
- 30. Layers on a farm
- 32. Show
- 34. Bitmap alternative
- 35. Cancels abruptly
- 41. PA system component
- 42. Word before Cong or Minh
- 43. " we done here?"
- 44. Speedometer letters
- 45. Seats with kneelers
- 46. Big banger

#### Down

- 1. Great Society pres.
- 2. "Exodus" hero
- 3. Singer Abdul
- 4. Nest part

- 5. Inherited
- 6. What Apple tablets run
- 7. Kind of pipe
- 8. Mug
- 9. Flattery
- 10. Club alternative
- 15. Inbox clutter
- 16. Low-risk investment
- 19. Golf targets
- 20. Org. for women drivers?
- 22. Sad
- 23. Addition column
- 29. Designer Lauren
- 31. Black key
- 33. Invitation request
- 34. Comes down with
- 35. Popular cooking spray
- 36. Strike caller
- 37. Windsor, for one 38. Fell
- 39. Mantel piece
- 40. Understand

L, Ron Hubbard :uoimios:

| <b>.</b>      | Ν | 1 | = | S | Μ  | Е | d |   | H  | d | M        |
|---------------|---|---|---|---|----|---|---|---|----|---|----------|
| 3             | Я | A |   | 1 | 3  | T | Λ |   | d  | M | A        |
| Ð             | n | 7 | Ч | 3 | Н  | 1 | S | ٦ | ٦  | n | Р        |
| - 1           |   | 크 | 1 | Ð |    |   | Я | 1 | A  |   |          |
| S             | N | 3 | Н |   |    |   |   | A | В  | A | S        |
| 3             | Μ |   | 0 |   |    |   |   | M |    | Ð | Р        |
| N             | 0 |   | 3 |   |    |   |   | К |    | Ь | n        |
| 0             | а | N | n |   |    |   |   | N | A  | 7 | С        |
| $\mathcal{A}$ |   | 1 | ٦ | 3 |    |   | Ð | П | T. |   |          |
| T             | J | 3 | В | n | S  | 1 | 1 | Γ | n  | 1 | $\Gamma$ |
| T             | 1 | 1 | 7 | П | 0  | 0 | W |   | A  | Ы | 8        |
| В             | 0 | S | 7 | 4 | 11 | 9 | 1 |   | Н  | V | 7        |